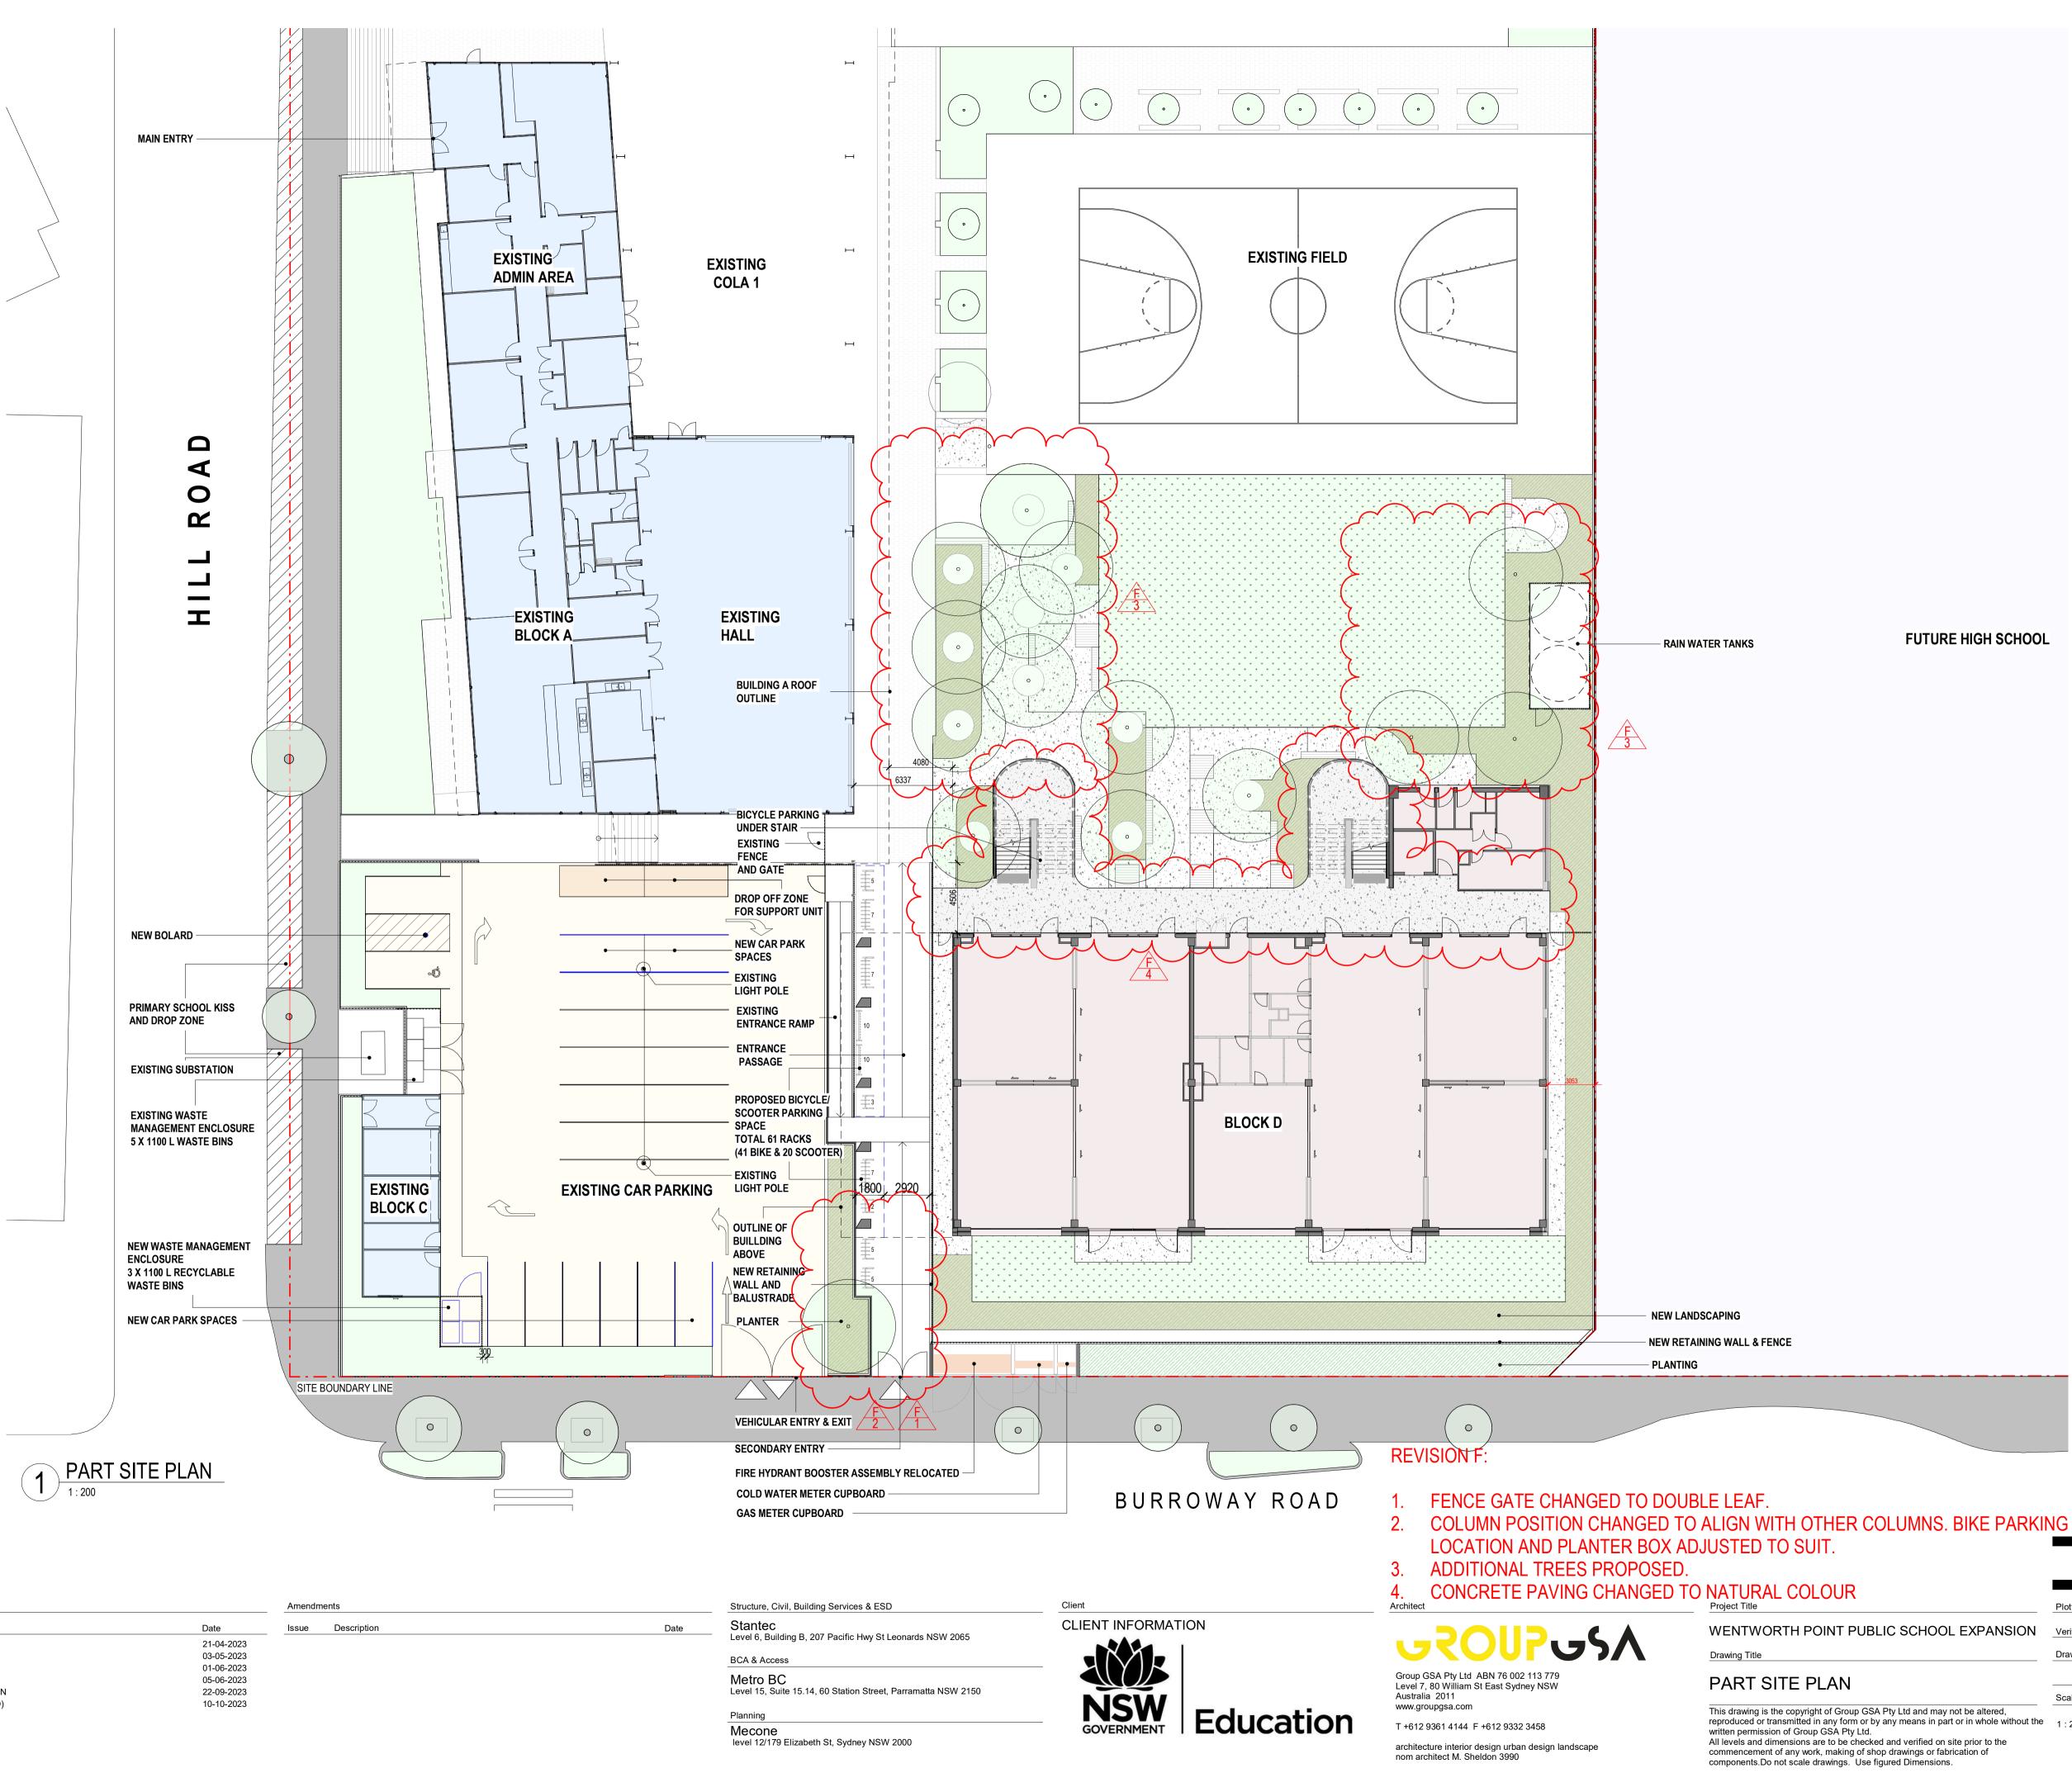

# DA SUBMISSION

|             |               |                      |          | 12/1                  |
|-------------|---------------|----------------------|----------|-----------------------|
| Plotted and | checked by NB |                      |          | 0/202                 |
| /erified    | RK            | Approved             | RK       | 12/10/2023 3:10:14 PM |
| Drawing Cre | ated (date)   | Drawing Created (by) | BF       | ):14 PI               |
|             |               |                      | 10/10/23 | $\leq$                |
| Scale       | Project No    | Drawing No           | Issue    |                       |
| 1 : 200     | CD2103        | DA1106               | F        |                       |
|             |               |                      |          |                       |

Amendments Description Issue ISSUED FOR DA DRAFT ISSUED FOR DA DRAFT ISSUED FOR DA DRAFT ISSUED FOR DA ISSUED FOR INFORMATION ISSUED FOR DA (REVISED)

03-05-2023 01-06-2023 05-06-2023 22-09-2023

| Issue | Description             |
|-------|-------------------------|
| А     | ISSUED FOR DA DRAFT     |
| В     | ISSUED FOR DA DRAFT     |
| С     | ISSUED FOR DA DRAFT     |
| D     | ISSUED FOR DA           |
| Е     | ISSUED FOR DA (REVISED) |
|       |                         |