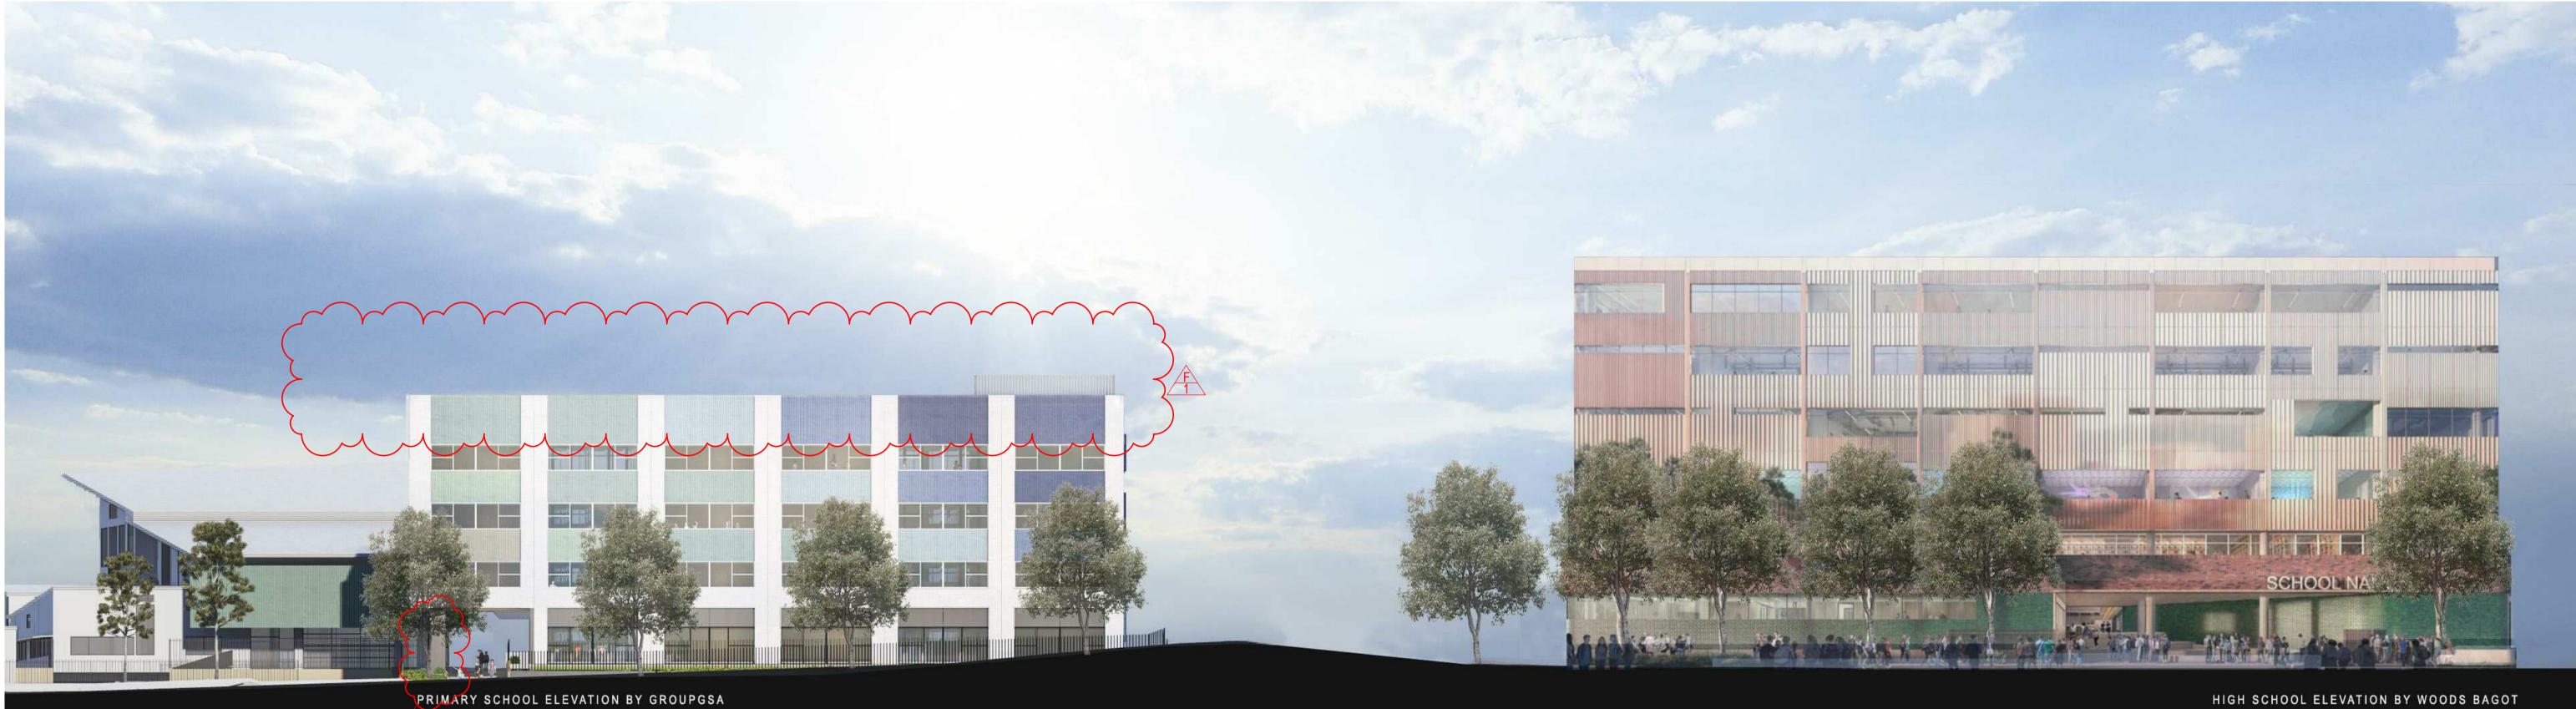

# **STREET ELEVATION - BURROWAY ROAD**

Amendments

Issue Description ISSUED FOR DA DRAFT А ISSUED FOR DA DRAFT В ISSUED FOR DA DRAFT С ISSUED FOR DA D ISSUED FOR INFORMATION ISSUED FOR DA (REVISED)

Date

F 2

21-04-2023 03-05-2023 01-06-2023 05-06-2023 22-09-2023 10-10-2023 Amendments

Issue Description

Date

BCA & Access Metro BC

Planning

**REVISION F:** 

PARAPET RAISED DUE TO CHANGE IN ROOF PITCH TO 4 DEGREES. 1. COLUMN POSITION CHANGED. 2.

Project Title Drawing Title BURROWAY ROAD

# STREETSCAPE ELEVATION

This drawing is the copyright of Group GSA Pty Ltd and may not be altered, reproduced or transmitted in any form or by any means in part or in whole without the written permission of Group GSA Pty Ltd. All levels and dimensions are to be checked and verified on site prior to the commencement of any work, making of shop drawings or fabrication of components.Do not scale drawings. Use figured Dimensions.