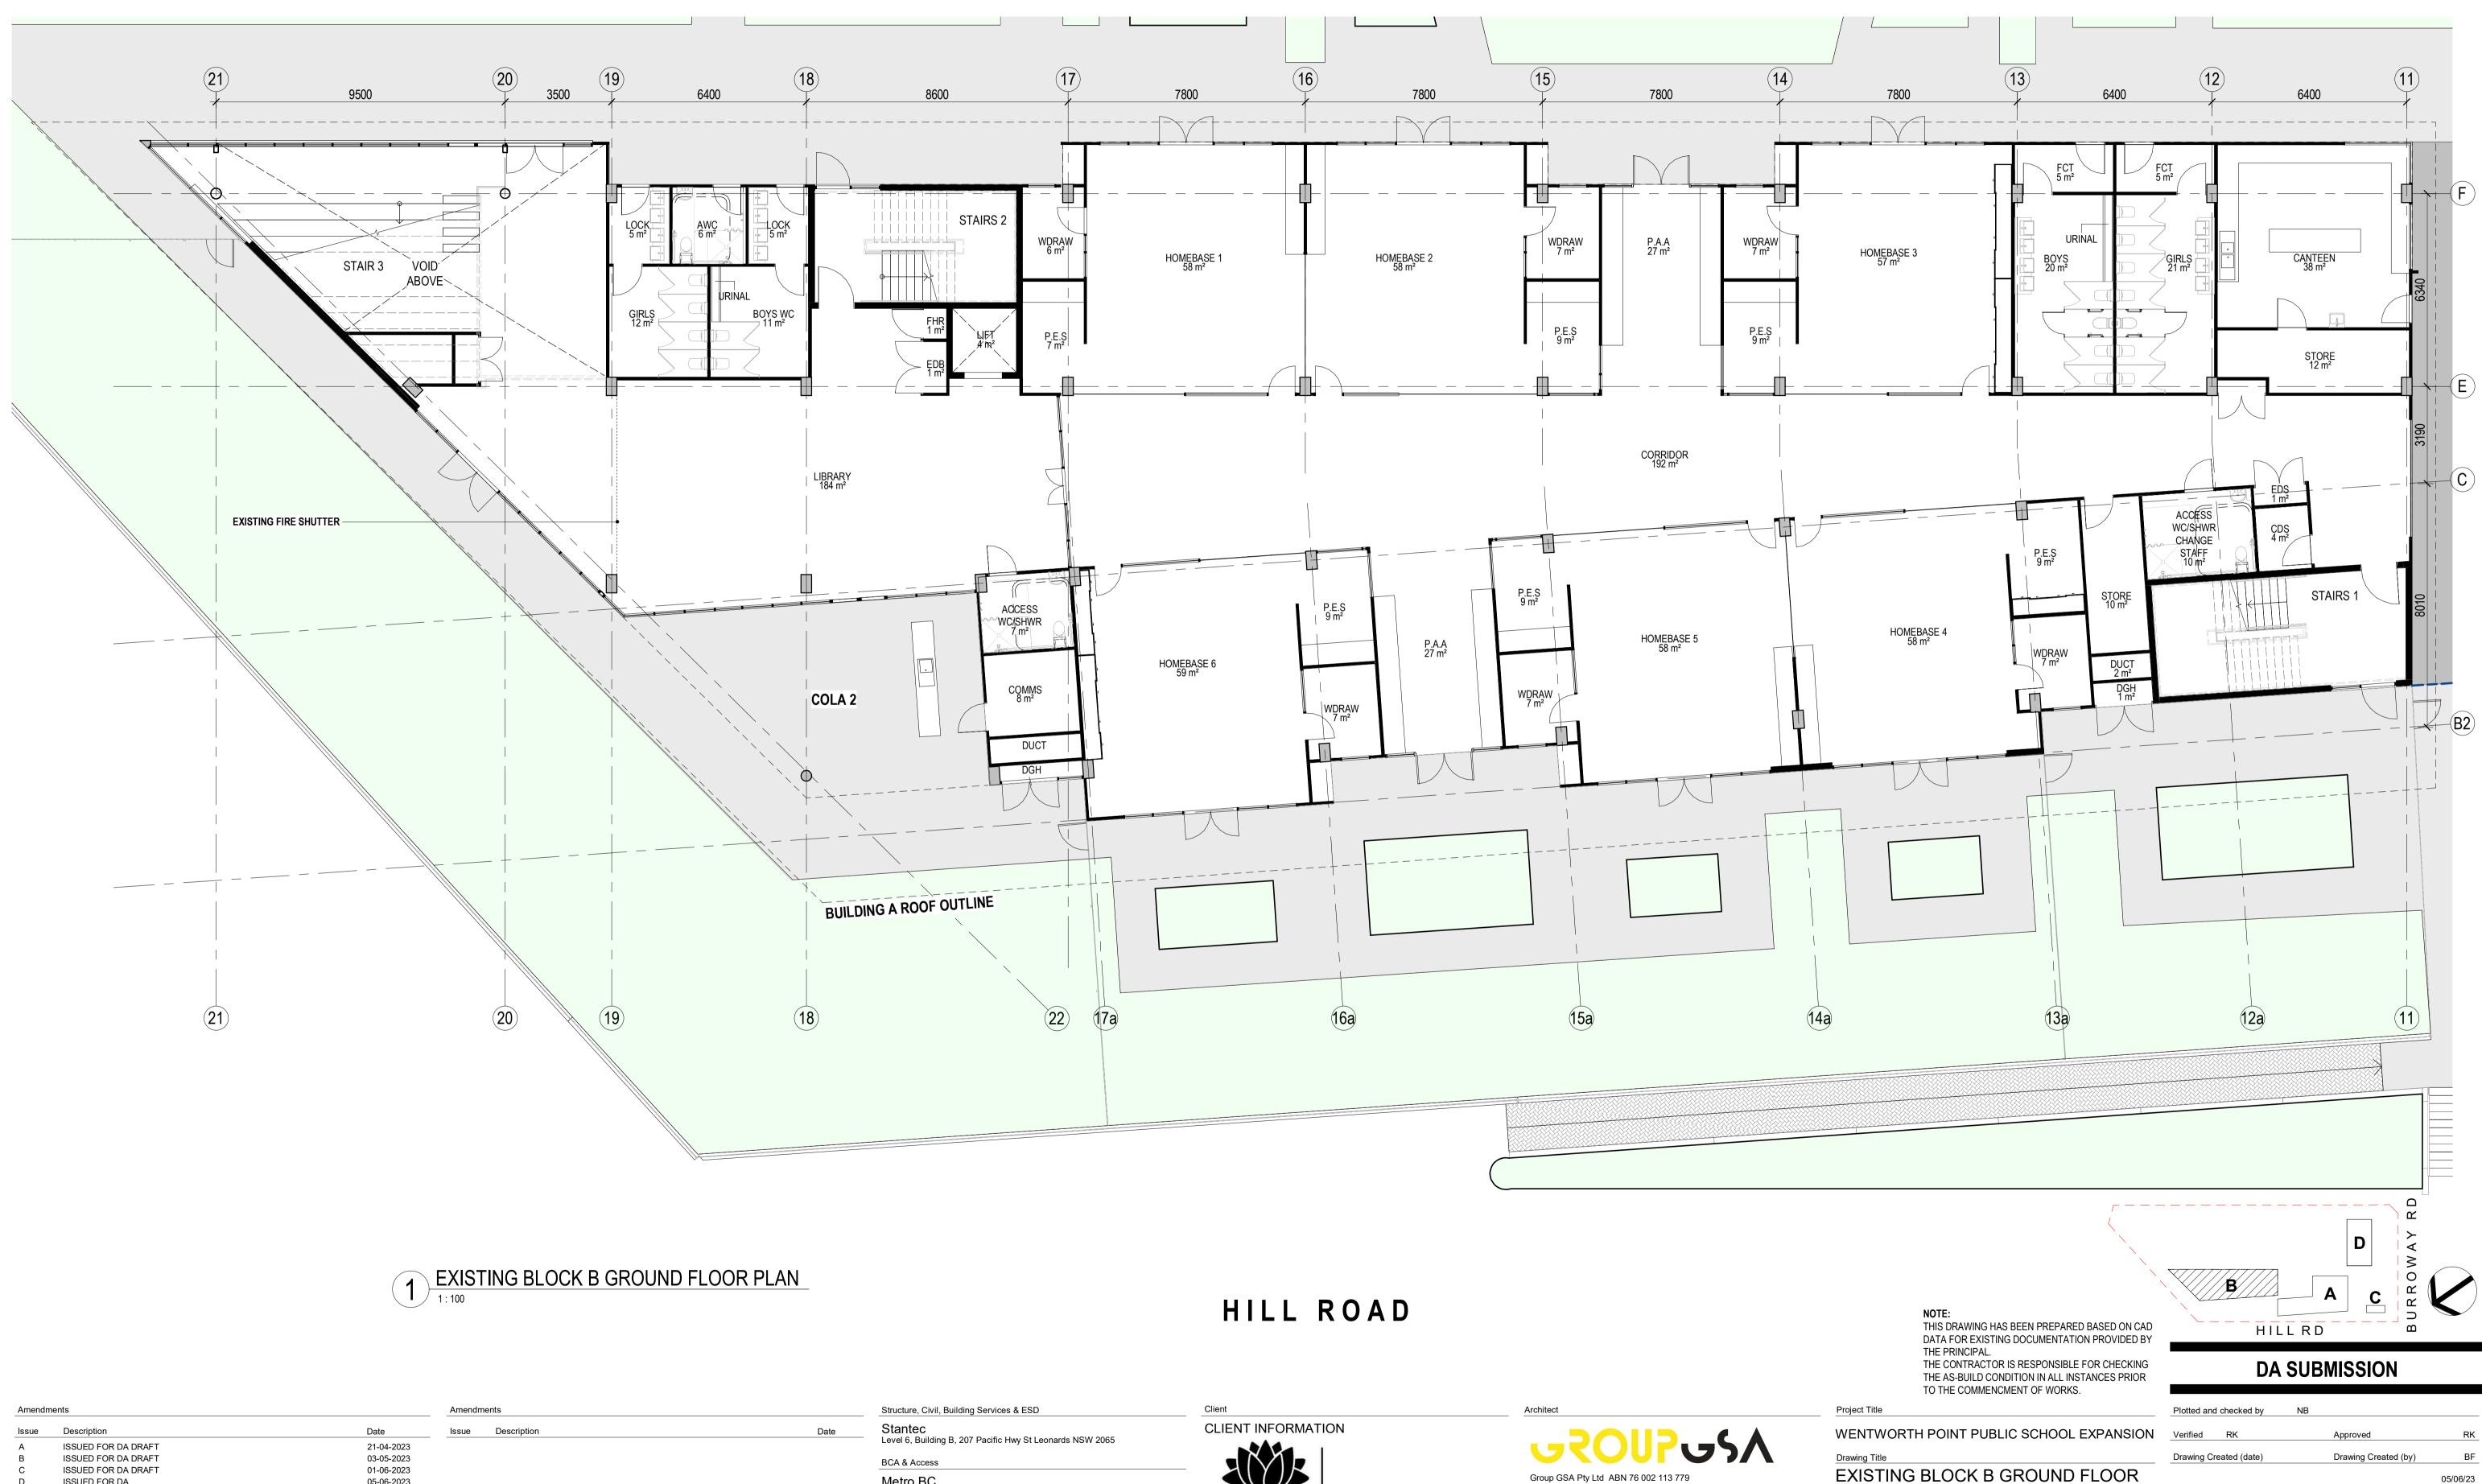

| ISSUED FOR DA DRAFT |
| В     | ISSUED FOR DA DRAFT |
| С     | ISSUED FOR DA DRAFT |
| D     | ISSUED FOR DA       |
|       |                     |

Date 21-04-2023 03-05-2023 01-06-2023

05-06-2023

BCA & Access Metro BC

Planning



### EXISTING BLOCK A FLOOR PLAN

This drawing is the copyright of Group GSA Pty Ltd and may not be altered, reproduced or transmitted in any form or by any means in part or in whole without the written permission of Group GSA Pty Ltd. All levels and dimensions are to be checked and verified on site prior to the commencement of any work, making of shop drawings or fabrication of components.Do not scale drawings. Use figured Dimensions.

Approved RK Drawing Created (date) Drawing Created (by) BF 05/06/23 Scale Project No Drawing No Issue CD2103 DA5001

D



| Amendm | ients               |            | Amendm | ents        |  |
|--------|---------------------|------------|--------|-------------|--|
| lssue  | Description         | Date       | Issue  | Description |  |
| A      | ISSUED FOR DA DRAFT | 21-04-2023 |        |             |  |
| В      | ISSUED FOR DA DRAFT | 03-05-2023 |        |             |  |
| С      | ISSUED FOR DA DRAFT | 01-06-2023 |        |             |  |
| D      | ISSUED FOR DA       | 05-06-2023 |        |             |  |

Planning

Metro BC Level 15, Suite 15.14, 60 Station Street, Parramatta NSW 2150

Mecone level 12/179 Elizabeth St, Sydney NSW 2000



Group GSA Pty Ltd ABN 76 002 113 779 Level 7, 80 William St East Sydney NSW Australia 2011 www.groupgsa.com T +612 9361 4144 F +612 9332 3458 architecture int