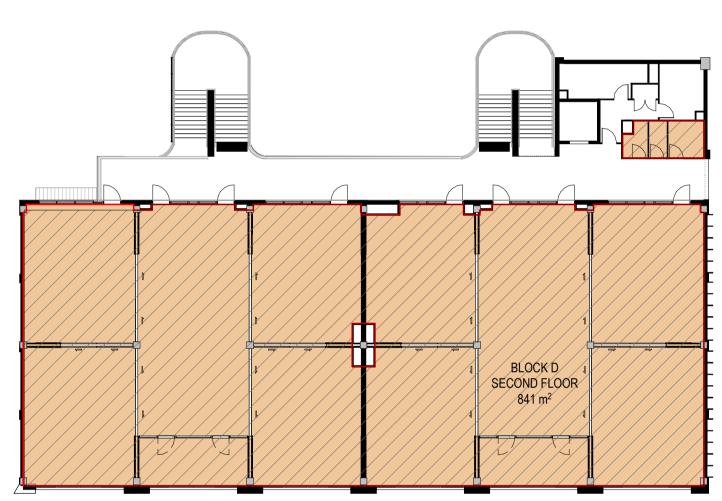

Plotted and checked by NB

Verified RK

WENTWORTH POINT PUBLIC SCHOOL EXPANSION

## BLOCK D - THIRD FLOOR PLAN

This drawing is the copyright of Group GSA Pty Ltd and may not be altered, reproduced or transmitted in any form or by any means in part or in whole without the written permission of Group GSA Pty Ltd. All levels and dimensions are to be checked and verified on site prior to the commencement of any work, making of shop drawings or fabrication of components.Do not scale drawings. Use figured Dimensions.

| Drawing Created (date) |            | Drawing Created (by) | BF       | ):18 PN |
|------------------------|------------|----------------------|----------|---------|
|                        |            |                      | 10/10/23 | -       |
| Scale                  | Project No | Drawing No           | Issue    |         |
| 1:100                  | CD2103     | DA2011               | Е        |         |