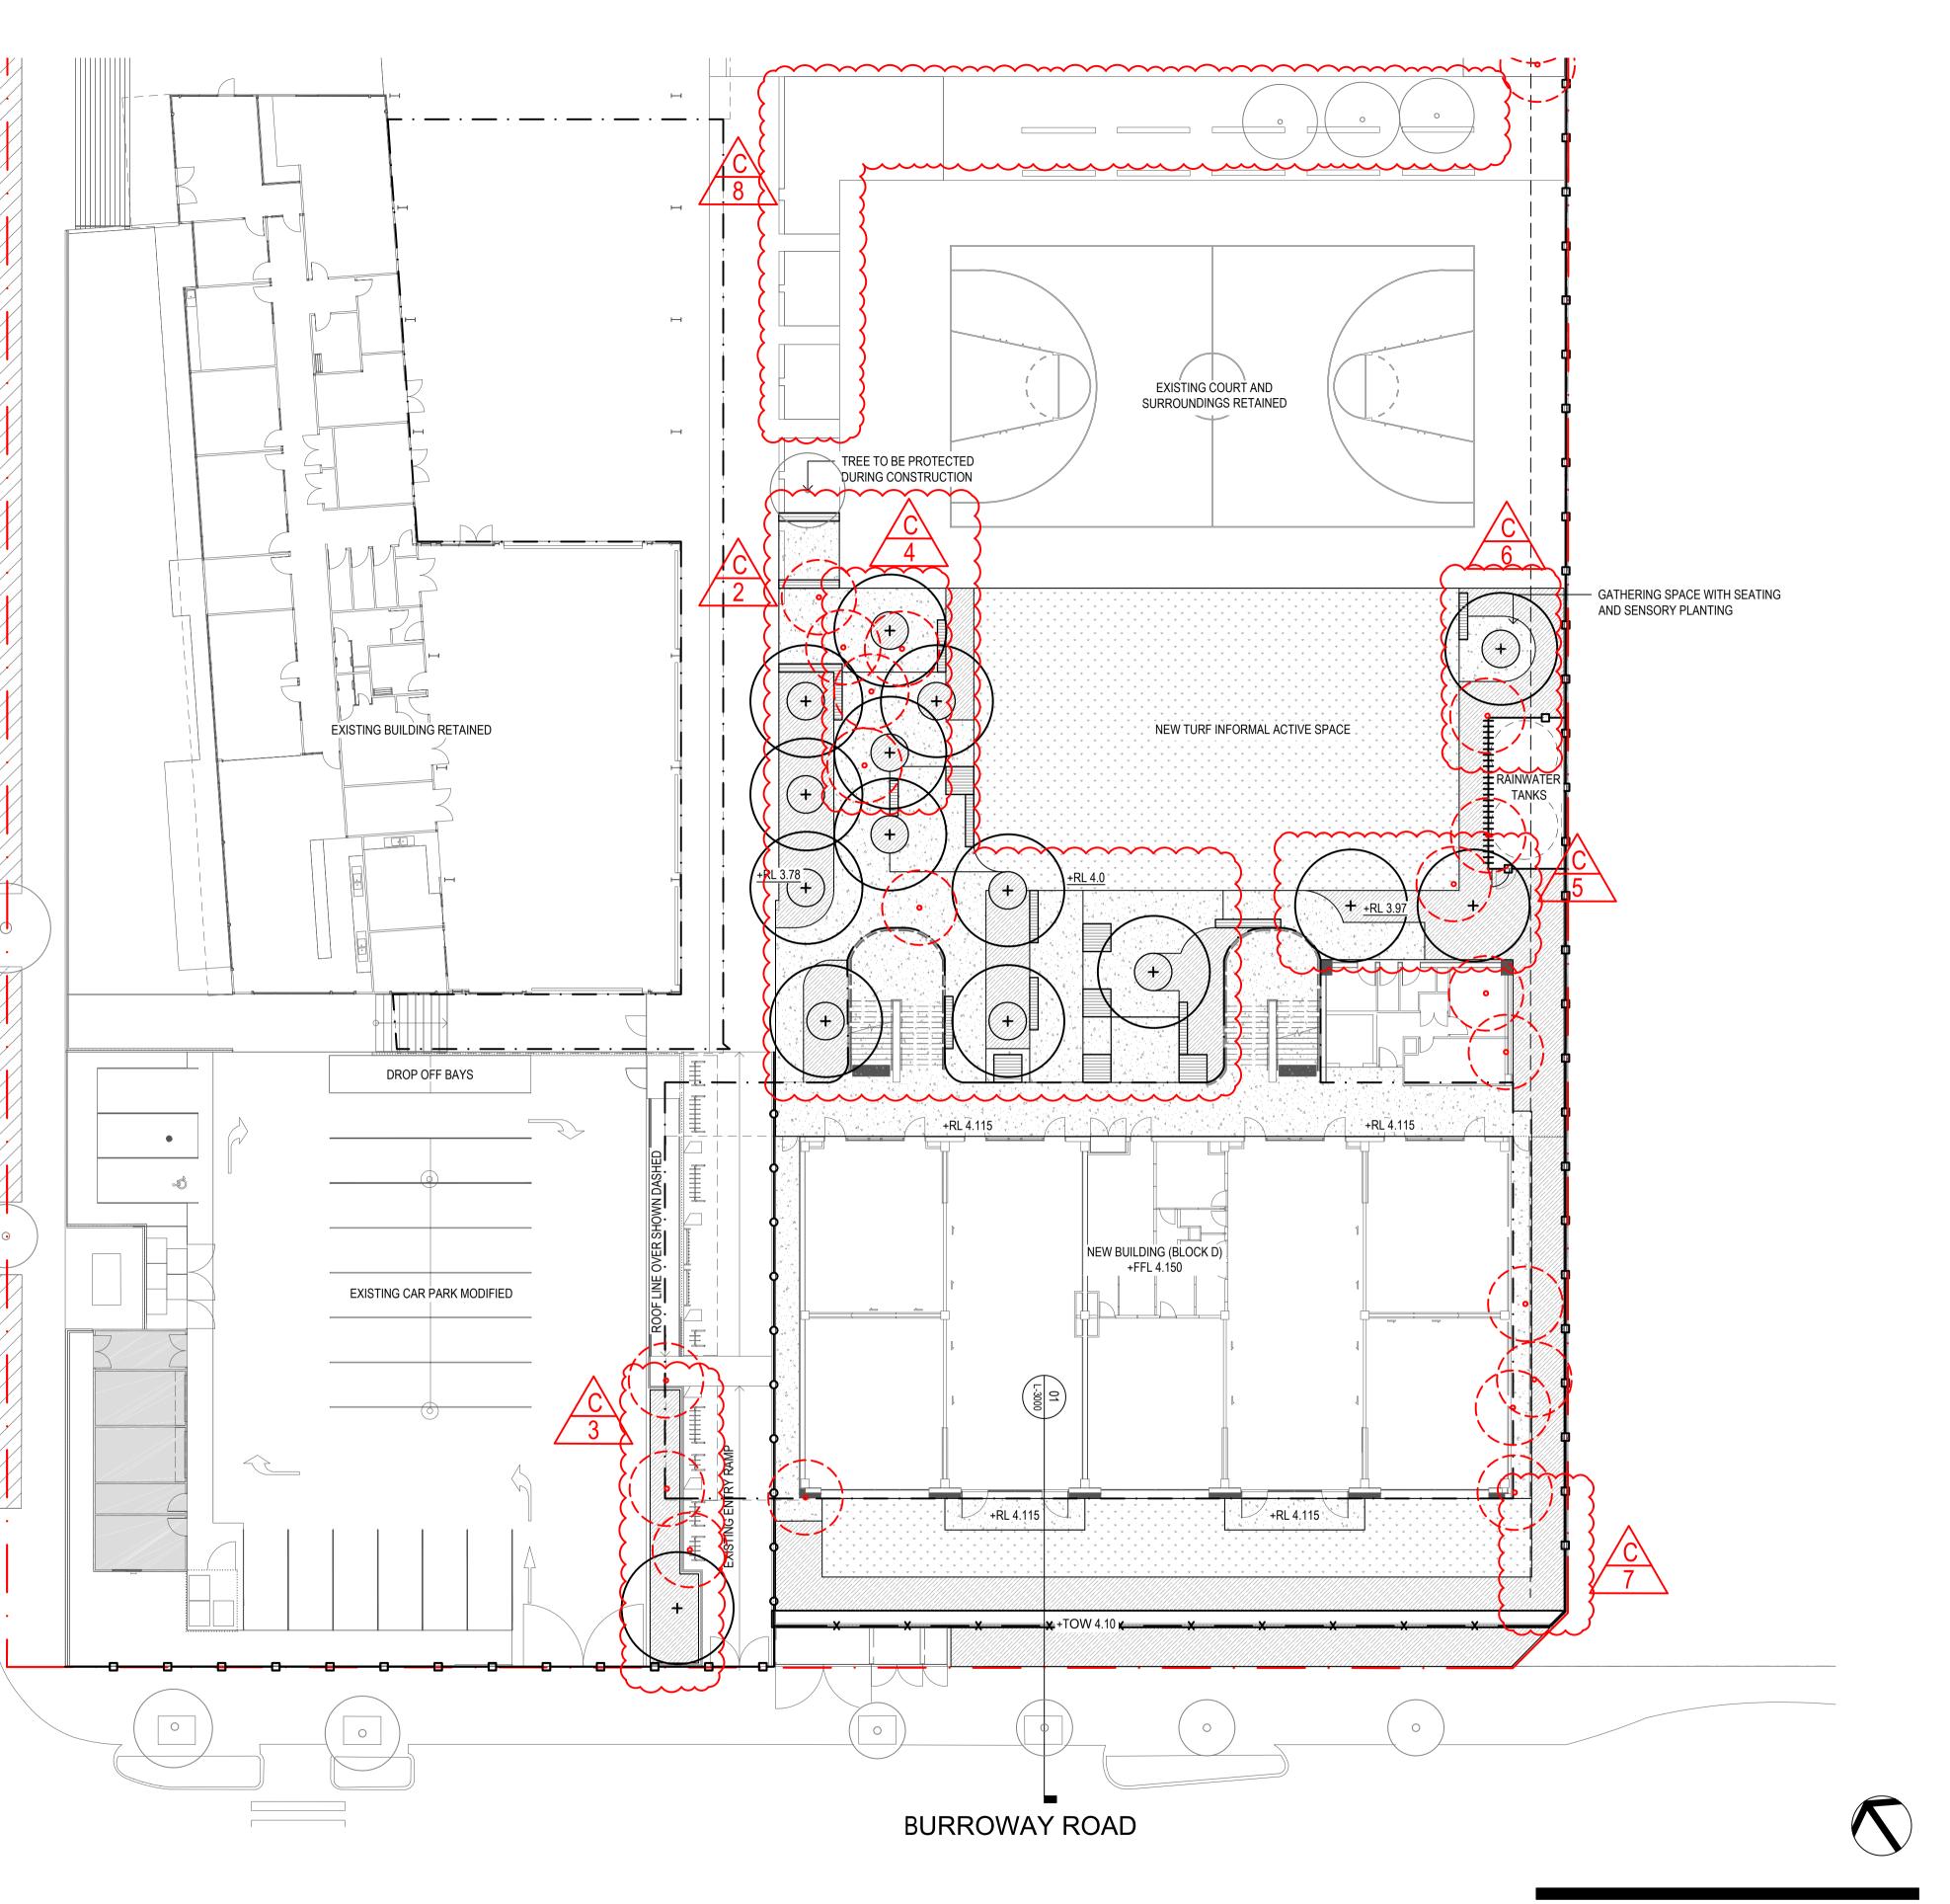

### LEGEND

+

SITE BOUNDARY

EXISTING TREE TO BE RETAIN

PROPOSED TREE

**REVISION C:** 1. ADDITIONAL TREES PROPOSED

Amendments

Amendments Issue Description

### Scale

1:500

A221033 L-1002

Project No

Issue Α

| LEGEND                                                                |                                                                   |
|-----------------------------------------------------------------------|-------------------------------------------------------------------|
| <u> </u>                                                              | SITE BOUNDARY                                                     |
| HARDWORKS                                                             |                                                                   |
|                                                                       | PLAIN CONCRETE                                                    |
| -00                                                                   | EXISTING FENCE TO BE RETAINED                                     |
|                                                                       | NEW BOUNDARY FENCE<br>1200MM HIGH ON RETAINING WALL               |
| •••••                                                                 | NEW BALUSTRADE                                                    |
| <del>                                     </del>                      | SCREEN TO WATER TANKS                                             |
|                                                                       | PLATFORM SEAT                                                     |
|                                                                       | BENCH SEATING                                                     |
| +RL 3.78                                                              | EXISTING LEVEL RETAINED                                           |
| +RL 4.115                                                             | PROPOSED LEVEL                                                    |
| SOFTWORKS                                                             |                                                                   |
| $\bigcirc$                                                            | PROPOSED TREE IN RAISED STEEL PLANTER<br>(1M HEIGHT x 1.8M ROUND) |
| •                                                                     | EXISTING TREE TO BE RETAINED                                      |
| $\bigcirc$                                                            | EXISTING TREE TO BE REMOVED<br>(REFER TREE MANAGEMENT PLANT)      |
|                                                                       | MASS PLANTING                                                     |
| $\psi$ | TURF                                                              |