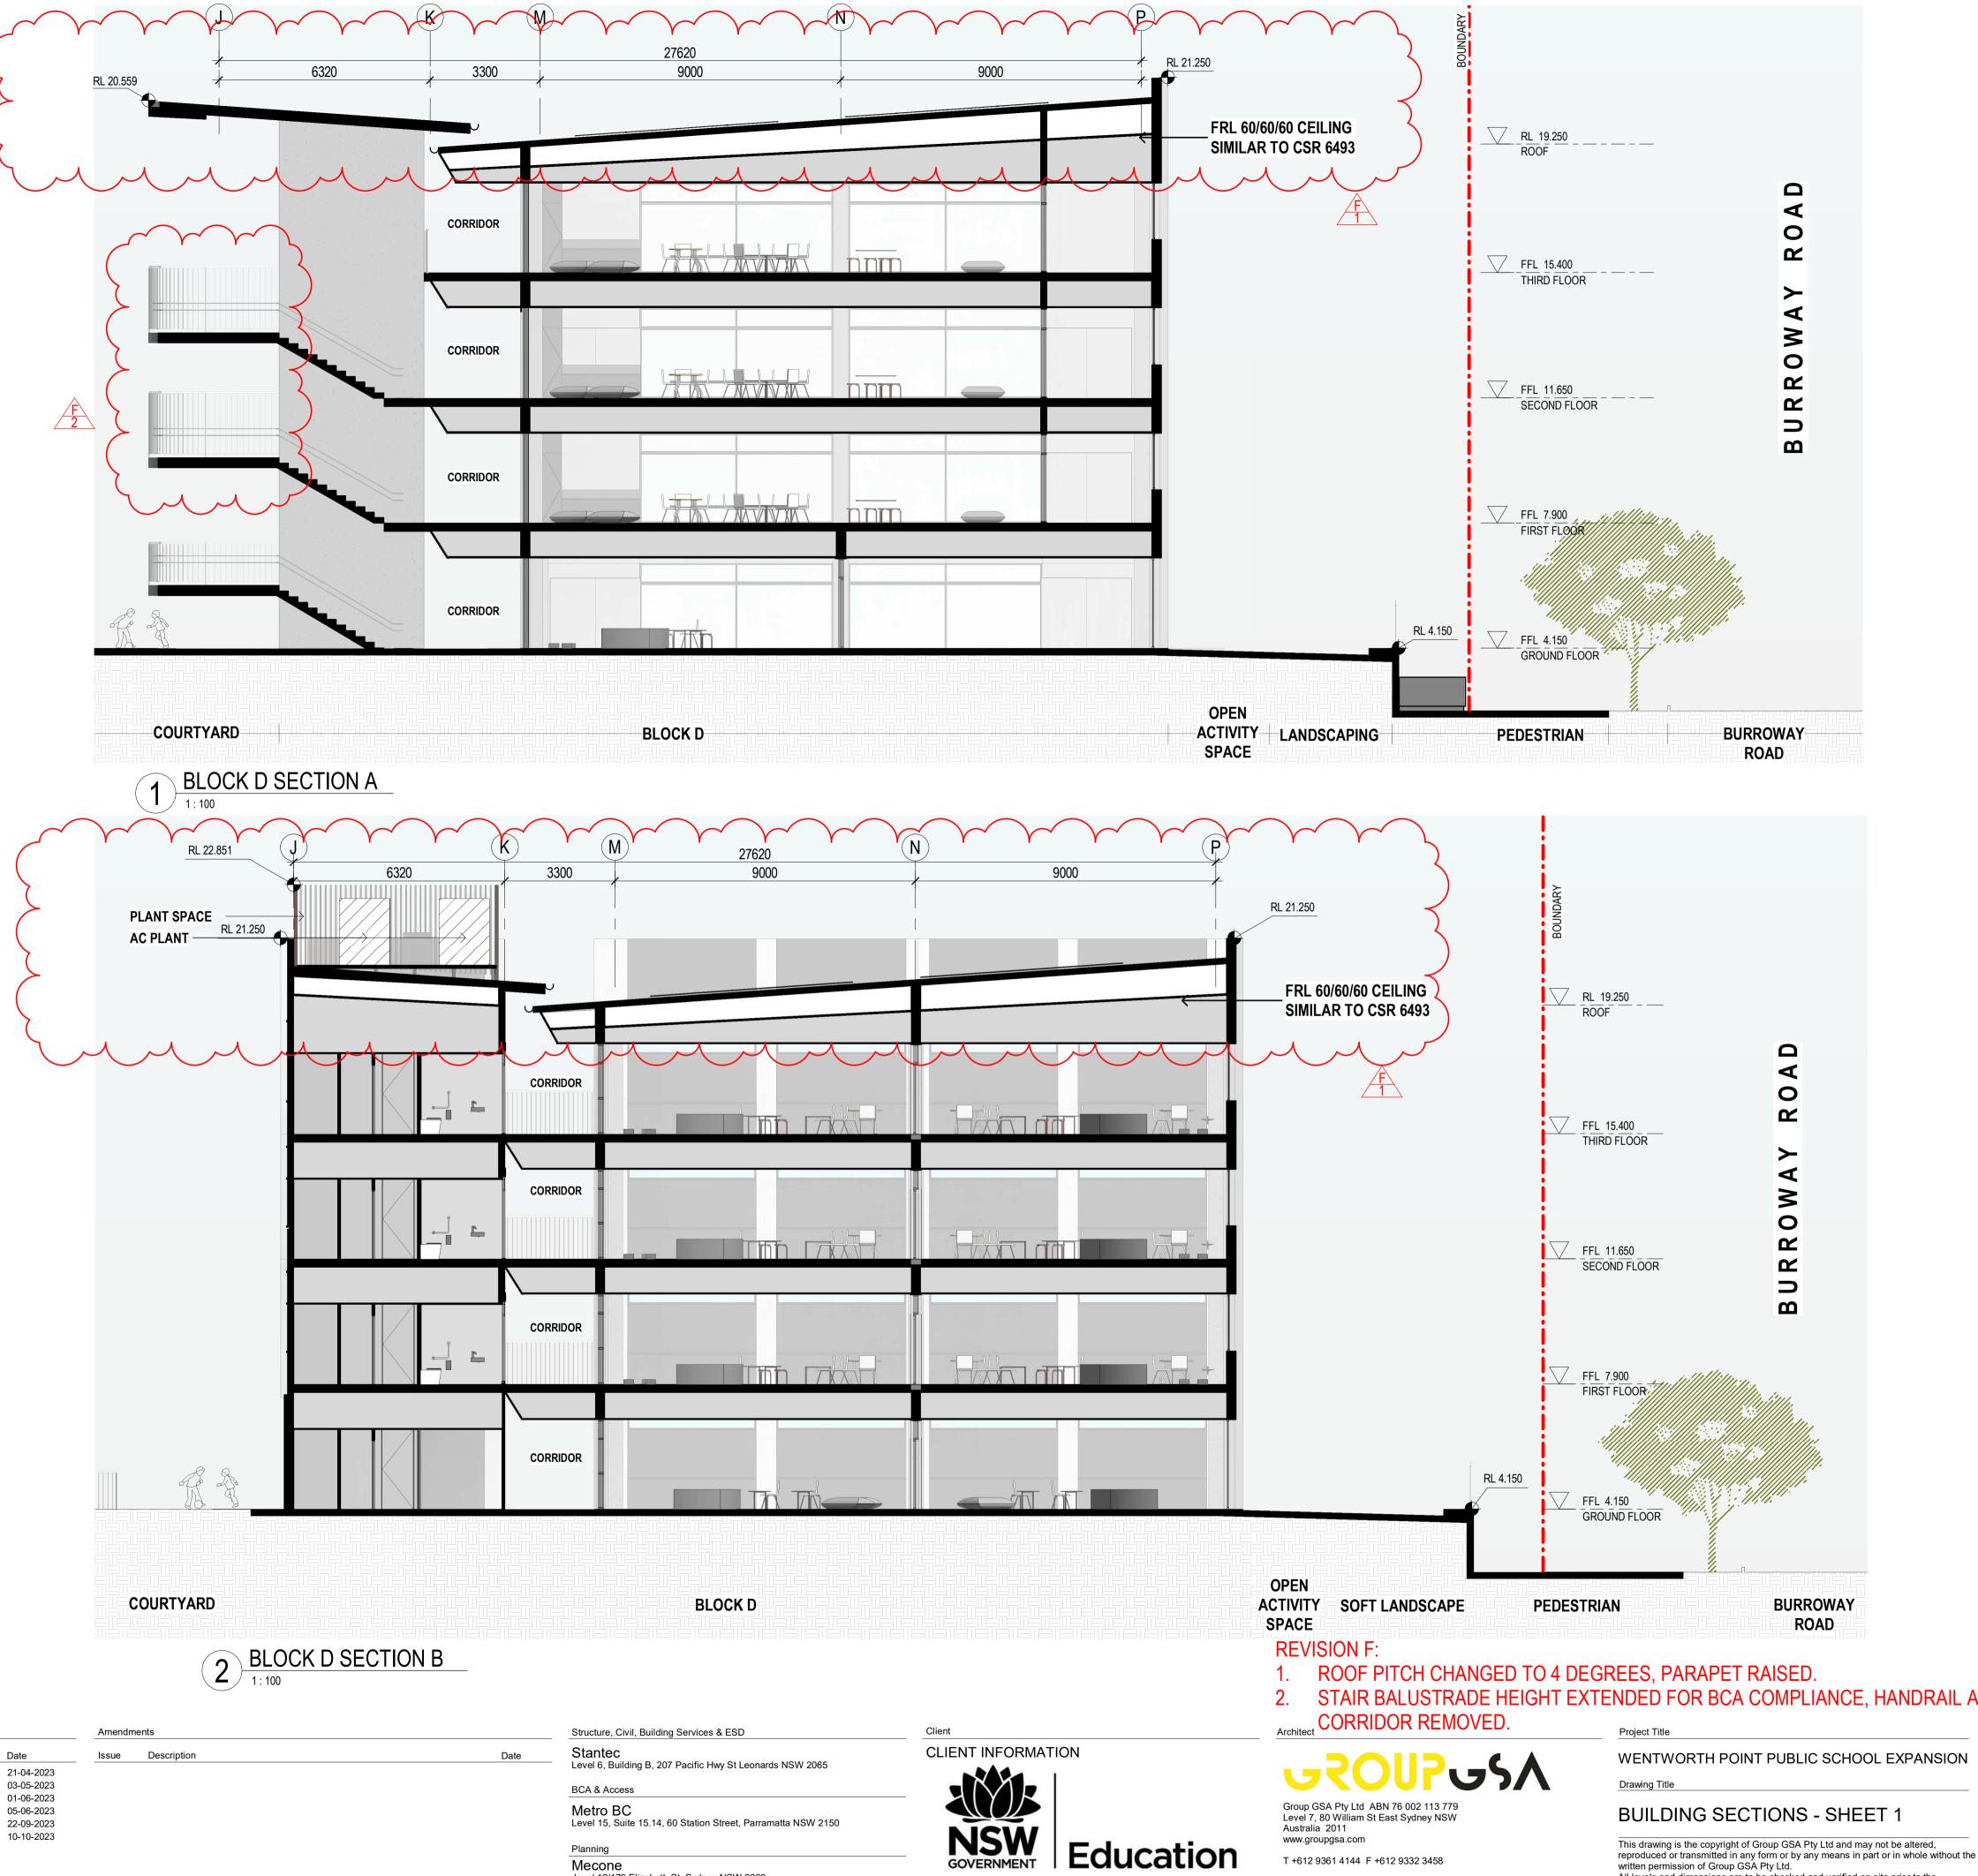

### **BUILDING SECTIONS - SHEET 1**

This drawing is the copyright of Group GSA Pty Ltd and may not be altered, reproduced or transmitted in any form or by any means in part or in whole without the written permission of Group GSA Pty Ltd. All levels and dimensions are to be checked and verified on site prior to the commencement of any work, making of shop drawings or fabrication of components.Do not scale drawings. Use figured Dimensions.

1 BLOCK D SECTION C

| Issue | Description         |
|-------|---------------------|
| A     | ISSUED FOR DA DRAFT |
| В     | ISSUED FOR DA DRAFT |
| 0     |                     |

Amendments

DA DRAFT ISSUED FOR DA DRAFT С ISSUED FOR DA D ISSUED FOR INFORMATION ISSUED FOR DA (REVISED)

Date

21-04-2023 03-05-2023 01-06-2023 05-06-2023 22-09-2023 10-10-2023 Amendments

Issue Description

Date

BCA & Access Metro BC

Planning

**REVISION F:** 

1. PARAPET RAISED DUE TO CHANGE IN ROOF PITCH TO 4 DEGREES. 2. COLUMN POSITION CHANGED.

Issue Description

Date

BCA & Access

Planning

**REVISION F:** 

Architect

- PARAPET RAISED DUE TO CHANGE IN ROOF PITCH TO 4 DEGREES. 1.
- COLUMN POSITION CHANGED TO ALIGN WITH REST OF THE COLUMNS. 2.
- FIRE HYDRANT BOOSTER ASSEMBLY CUPBOAD SHOWN 3.

AT CORRIDOR REMOVED.

**REVISION F:** 

2.

architecture interior design urban design landscape nom architect M. Sheldon 3990

Project Title

Drawing Title

### 1. PARAPET RAISED AND ROOF PITCH CHANGED TO 4 DEGREES. STAIR BALUSTRADE HEIGHT EXTENDED FOR BCA COMPLIANCE, HANDRAIL

WENTWORTH POINT PUBLIC SCHOOL EXPANSION