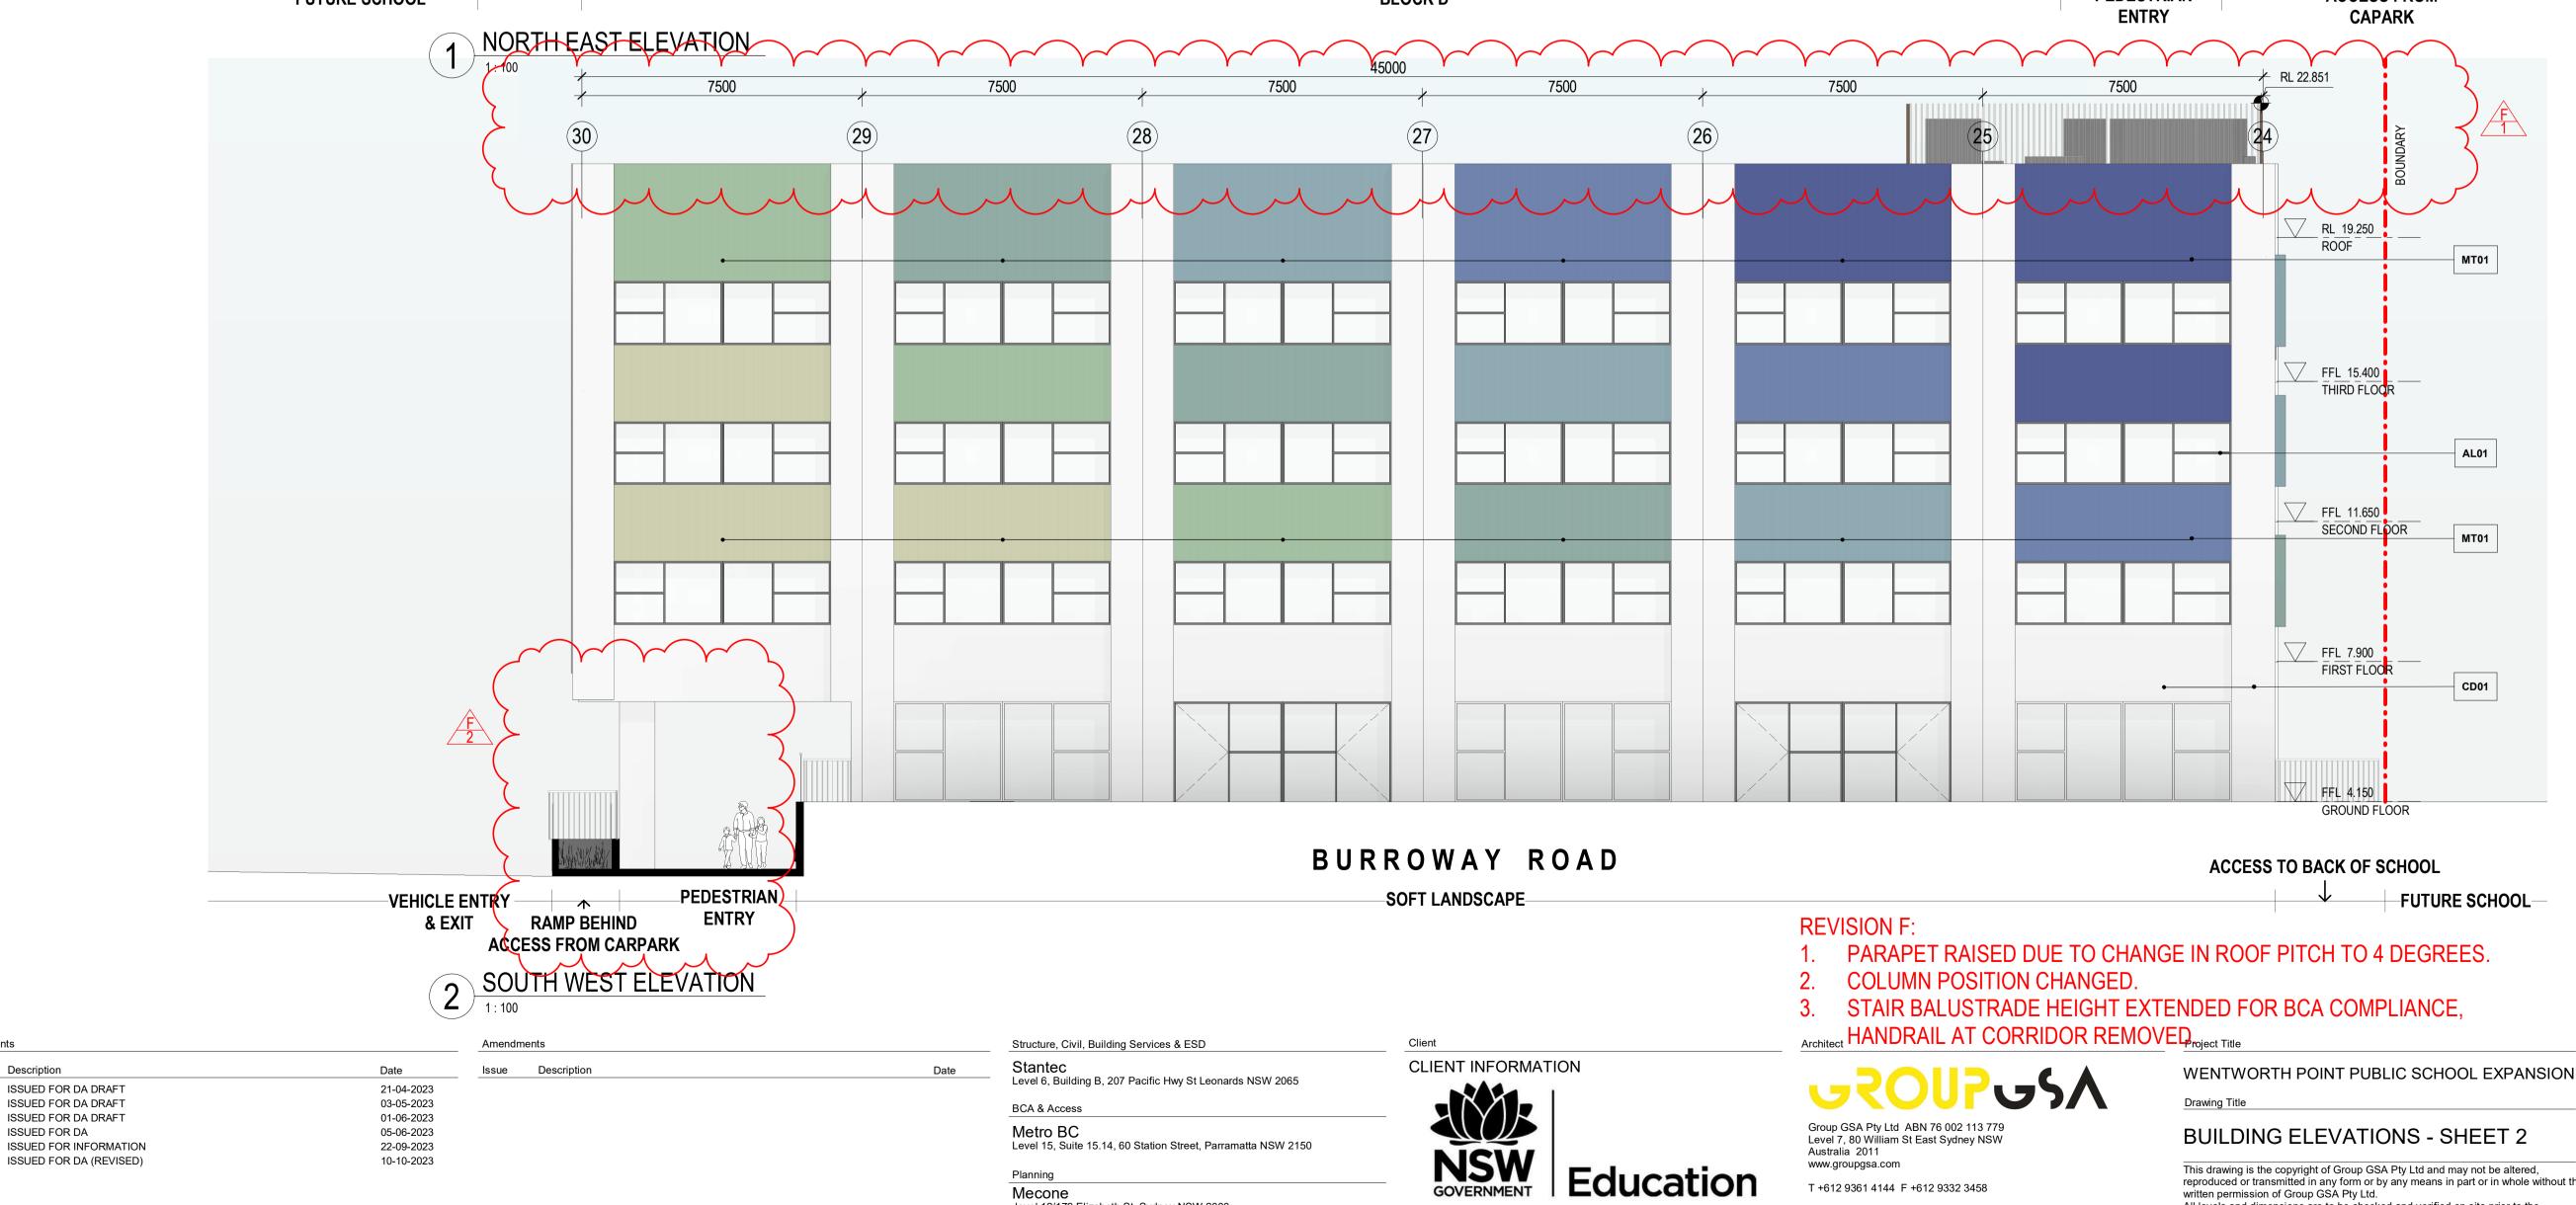

# **STREET ELEVATION - BURROWAY ROAD**

Amendments

Issue Description ISSUED FOR DA DRAFT А ISSUED FOR DA DRAFT В ISSUED FOR DA DRAFT С ISSUED FOR DA D ISSUED FOR INFORMATION ISSUED FOR DA (REVISED)

Date

F 2

21-04-2023 03-05-2023 01-06-2023 05-06-2023 22-09-2023 10-10-2023 Amendments

Issue Description

Date

BCA & Access Metro BC

Planning

**REVISION F:** 

PARAPET RAISED DUE TO CHANGE IN ROOF PITCH TO 4 DEGREES. 1. COLUMN POSITION CHANGED. 2.

AT CORRIDOR REMOVED.

**REVISION F:** 

2.

architecture interior design urban design landscape nom architect M. Sheldon 3990

Project Title

Drawing Title

### 1. PARAPET RAISED AND ROOF PITCH CHANGED TO 4 DEGREES. STAIR BALUSTRADE HEIGHT EXTENDED FOR BCA COMPLIANCE, HANDRAIL

WENTWORTH POINT PUBLIC SCHOOL EXPANSION