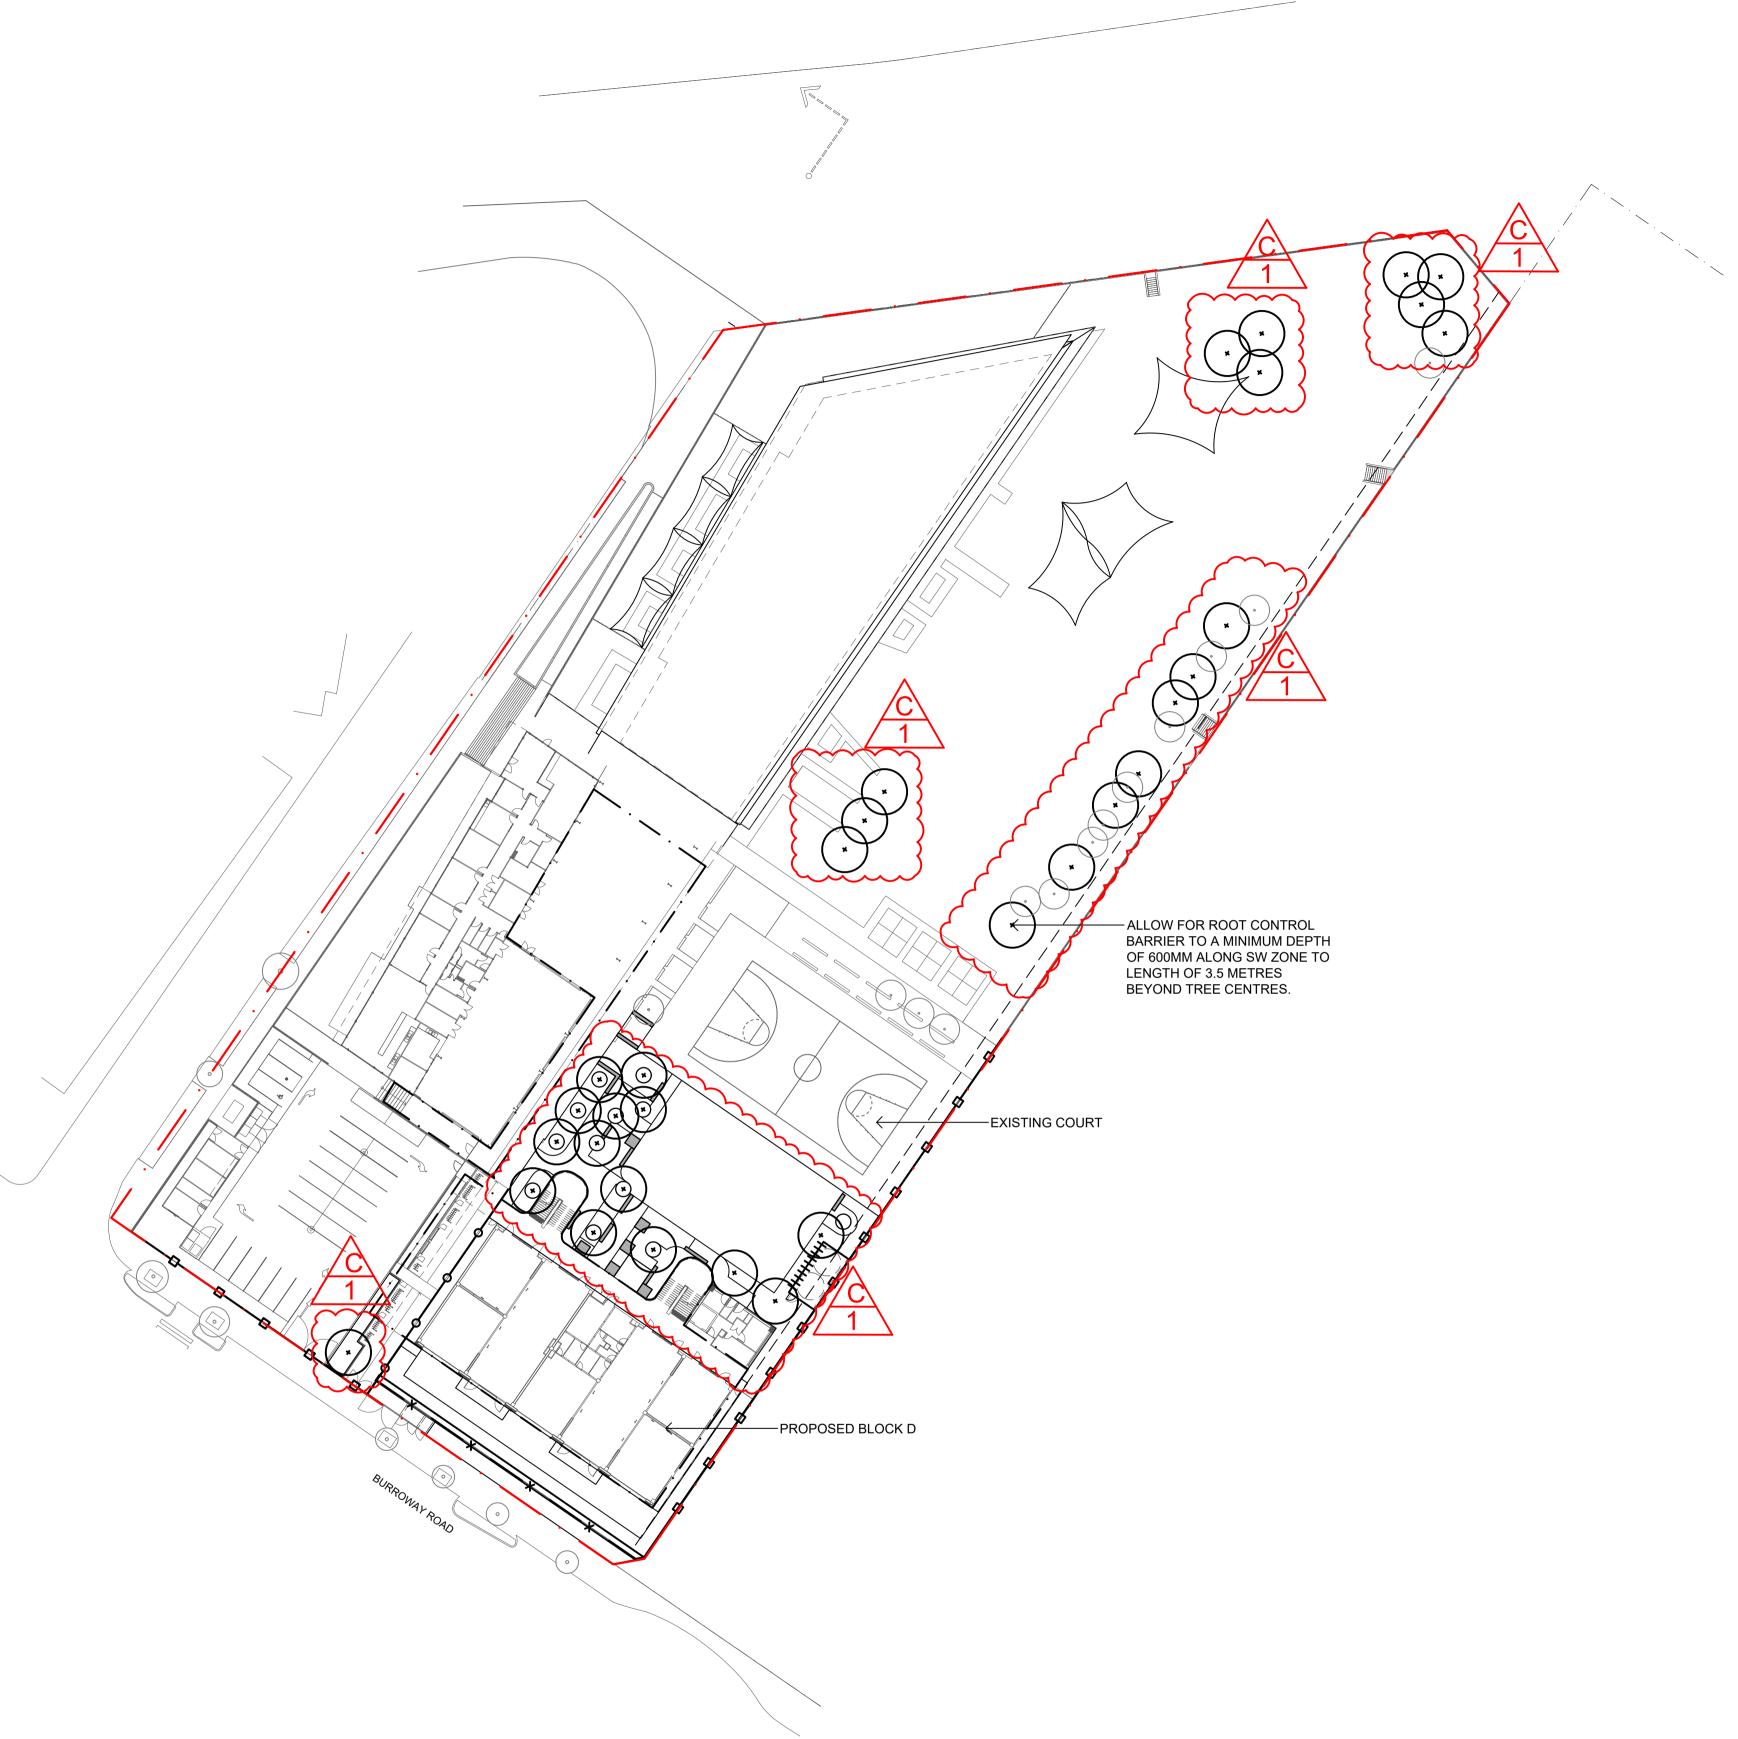

# **REVISION C:**

1. REVISED AREA

Amendments

Amendments Issue Description

Date

BCA & Access

Planning

Total Deep Soil Area - 6814m2 Approximately

## SITE BOUNDARY

EXISTING TREE TO BE RETAINED

TREE PROTECTION ZONE (TPZ)

EXISTING TREE TO BE REMOVED

Amendments

Amendments Issue Description

Date

BCA & Access