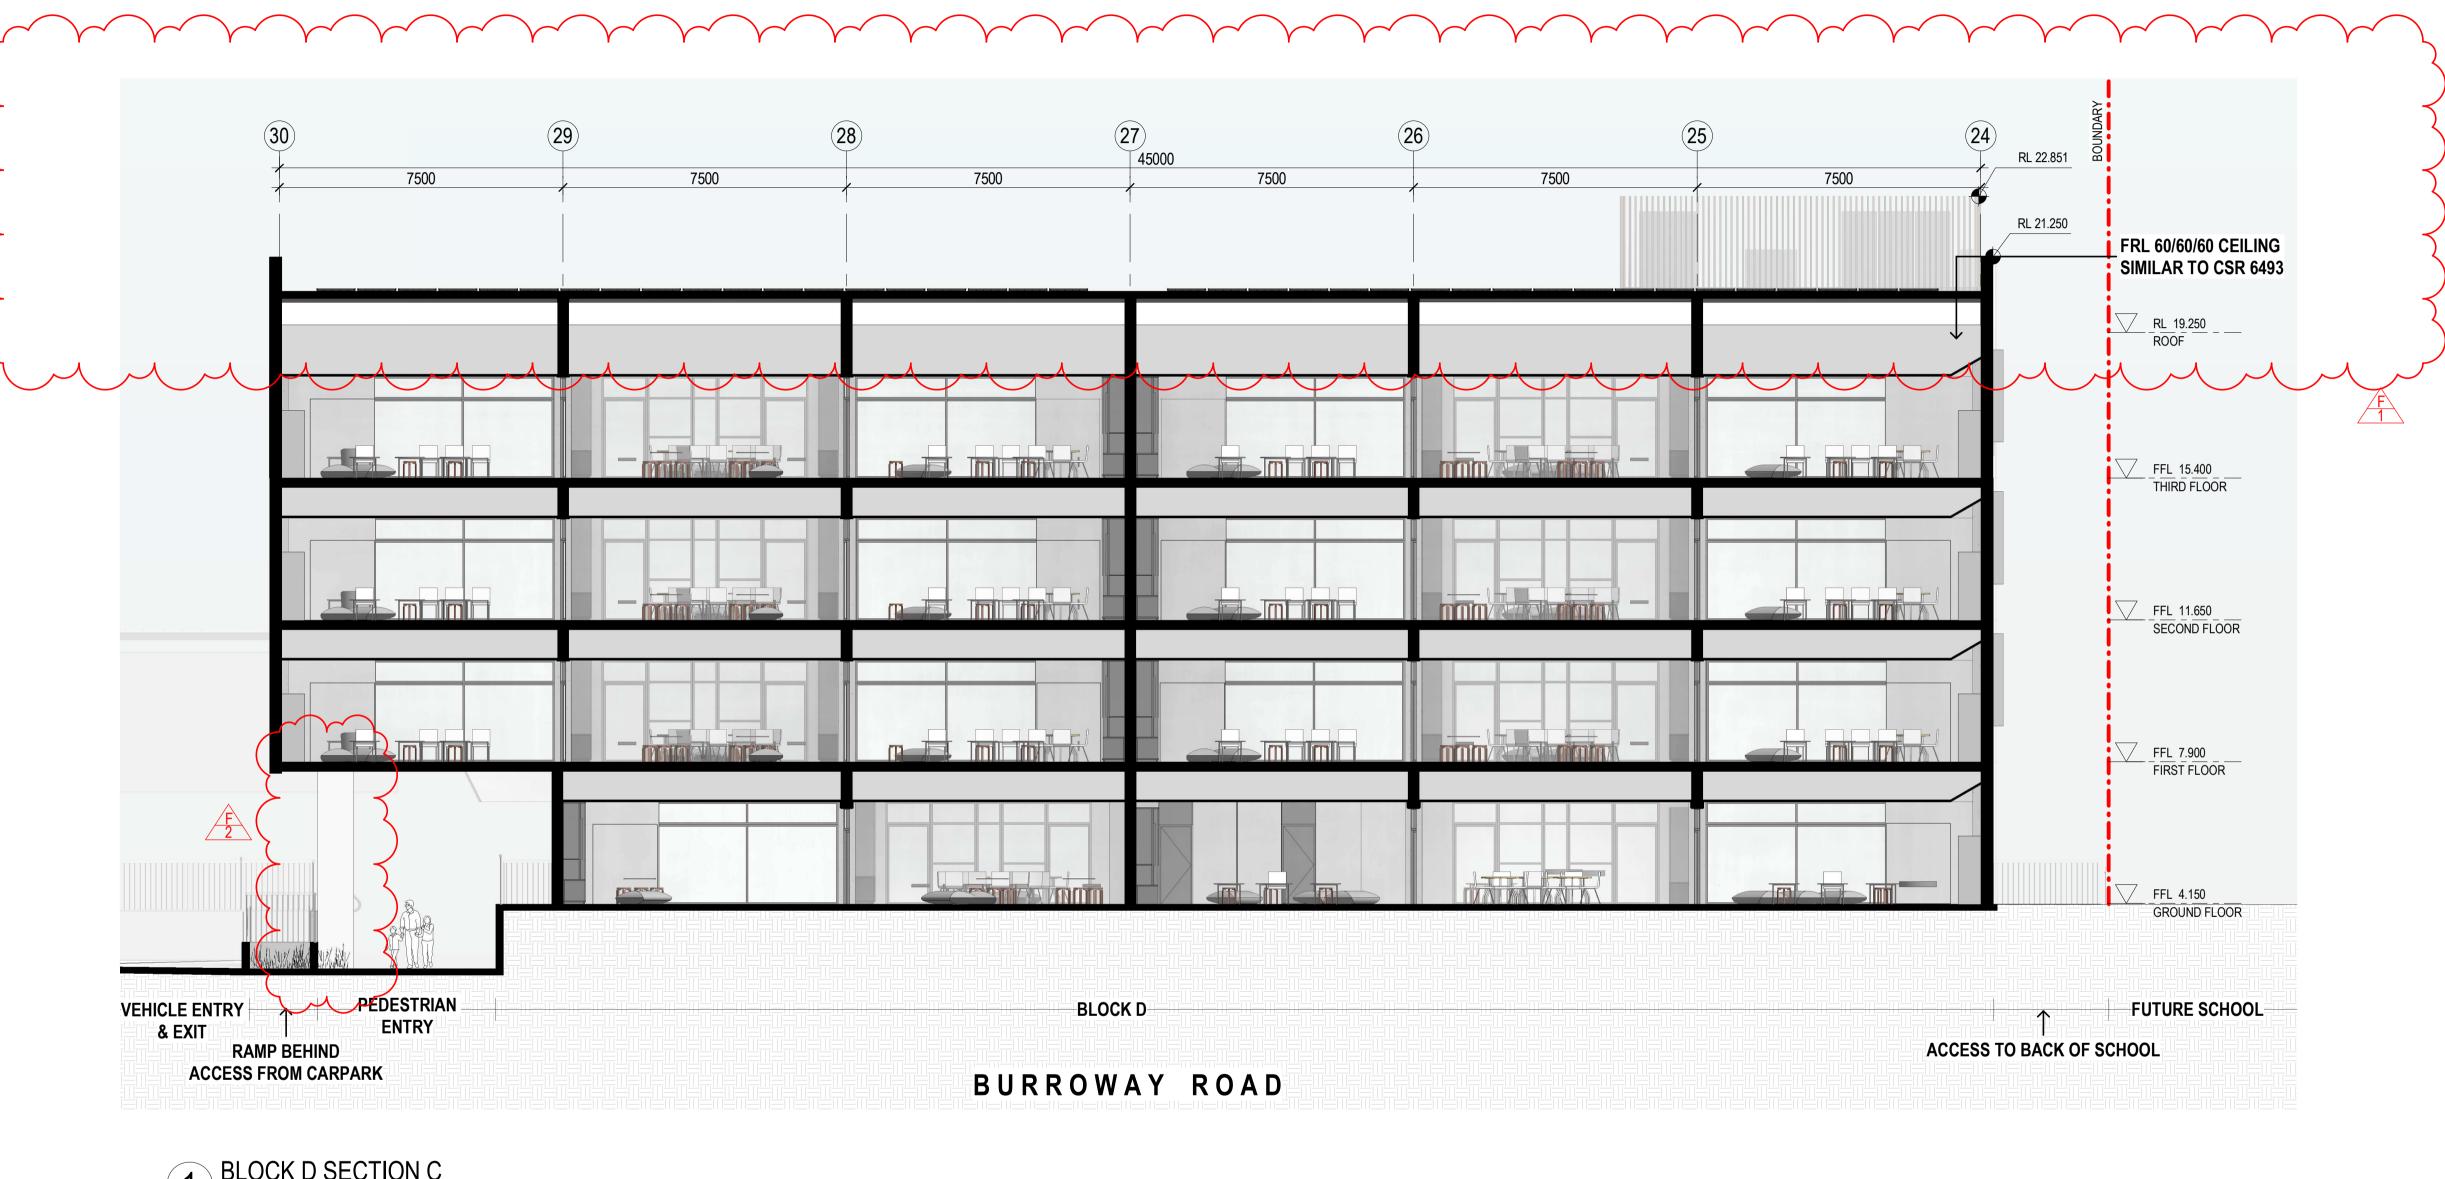

1 BLOCK D SECTION C

| Issue | Description         |
|-------|---------------------|
| A     | ISSUED FOR DA DRAFT |
| В     | ISSUED FOR DA DRAFT |
| 0     |                     |

Amendments

DA DRAFT ISSUED FOR DA DRAFT С ISSUED FOR DA D ISSUED FOR INFORMATION ISSUED FOR DA (REVISED)

Date

21-04-2023 03-05-2023 01-06-2023 05-06-2023 22-09-2023 10-10-2023 Amendments

Issue Description

Date

BCA & Access Metro BC

Planning

**REVISION F:** 

1. PARAPET RAISED DUE TO CHANGE IN ROOF PITCH TO 4 DEGREES. 2. COLUMN POSITION CHANGED.

Issue Description

Date

BCA & Access

Planning

**REVISION F:** 

Architect

- PARAPET RAISED DUE TO CHANGE IN ROOF PITCH TO 4 DEGREES. 1.
- COLUMN POSITION CHANGED TO ALIGN WITH REST OF THE COLUMNS. 2.
- FIRE HYDRANT BOOSTER ASSEMBLY CUPBOAD SHOWN 3.