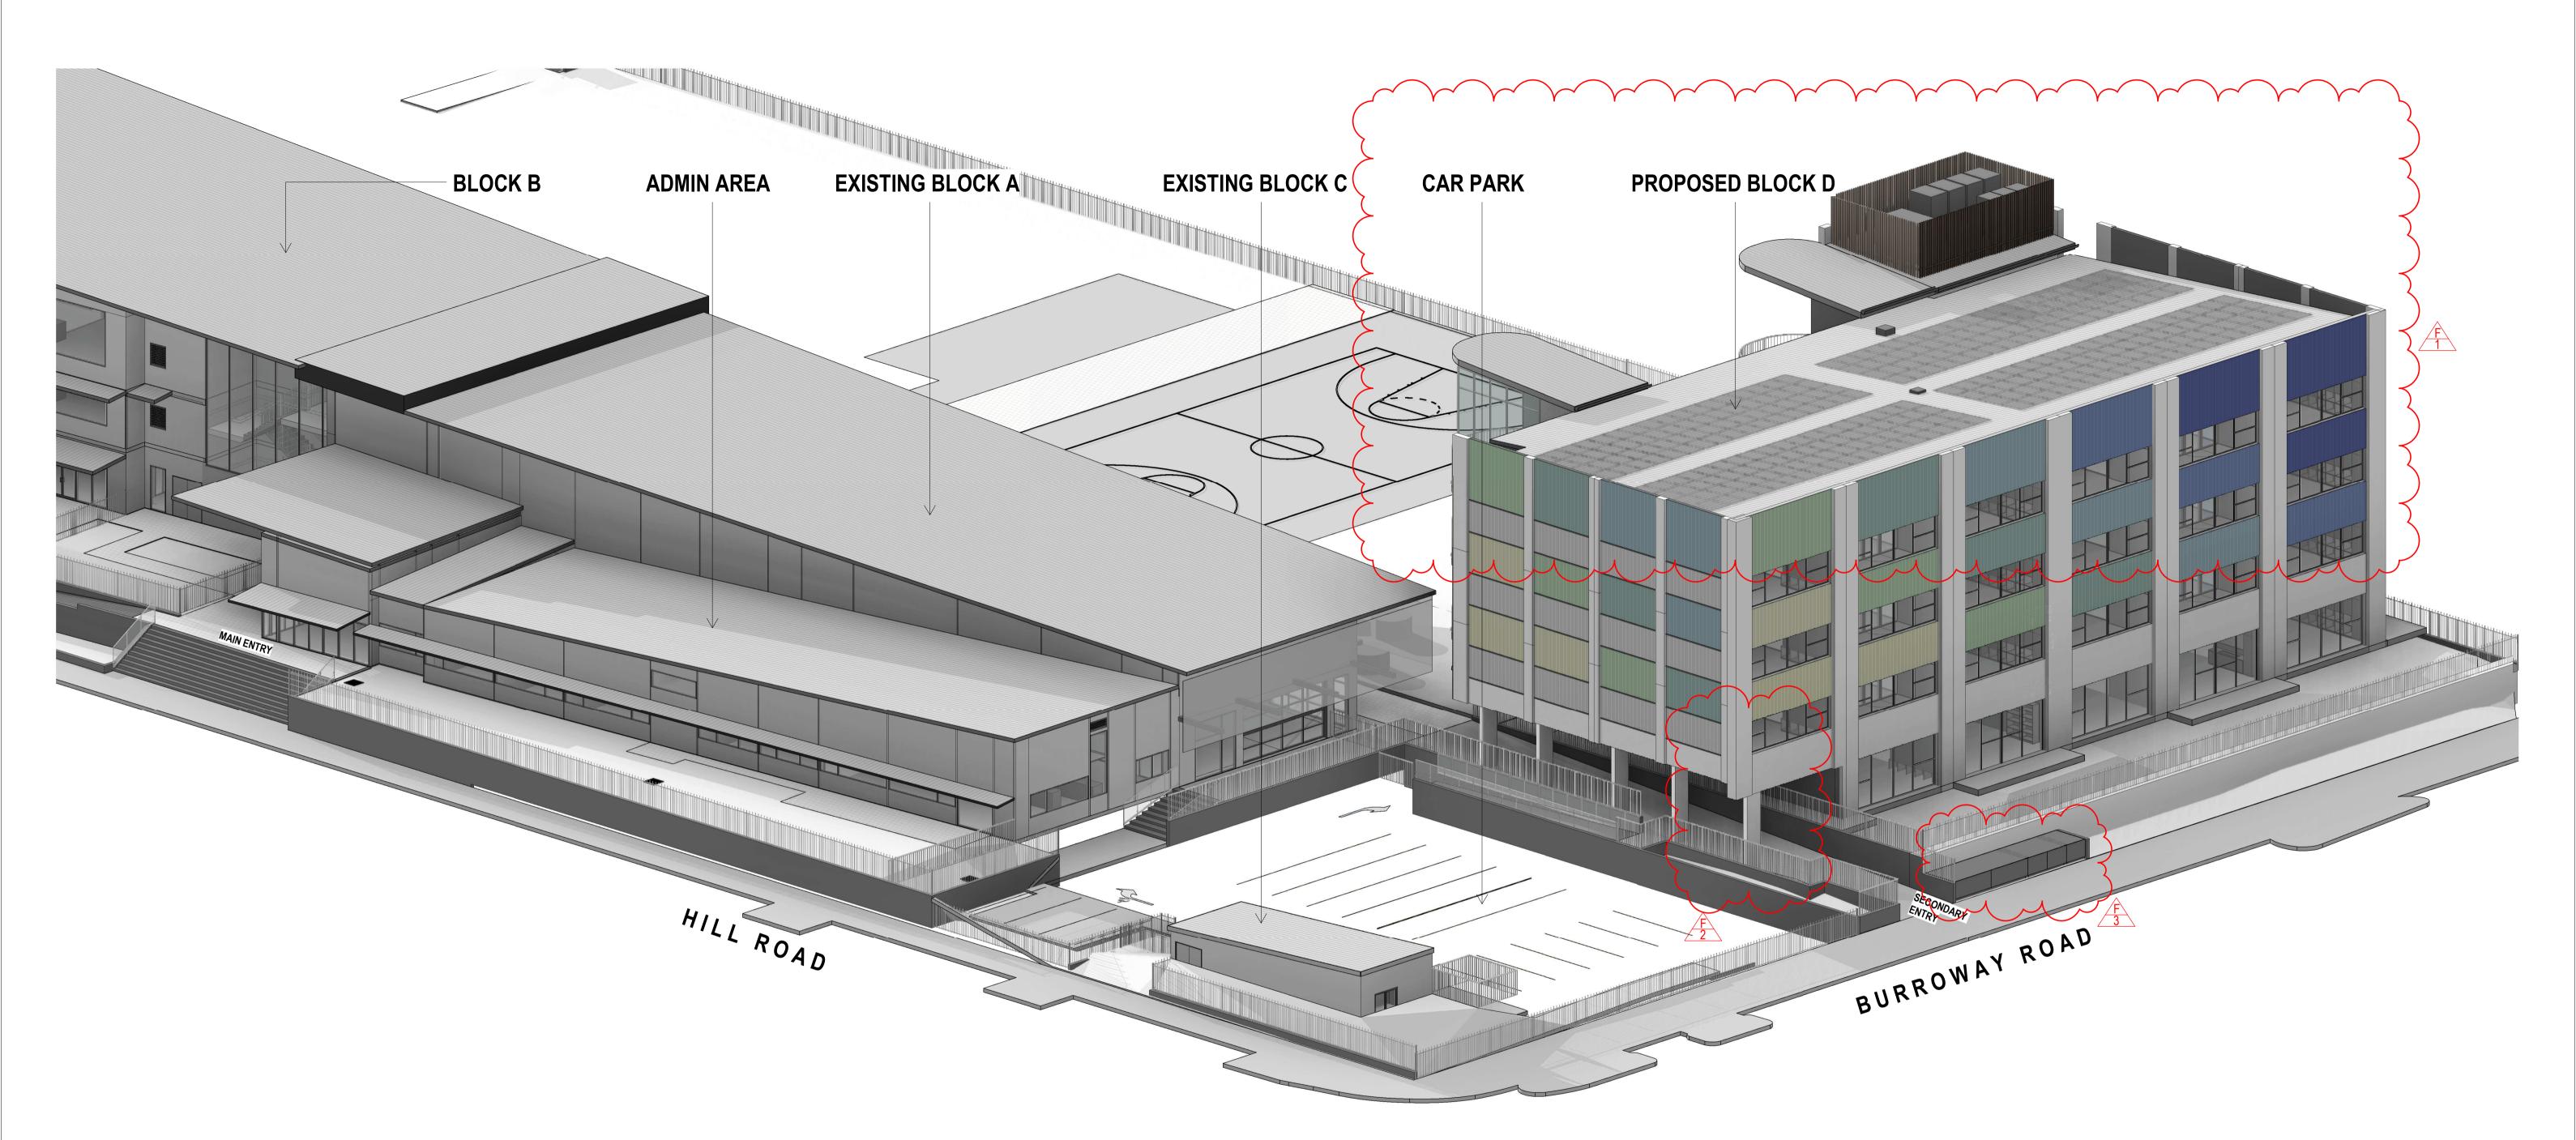

nom architect M. Sheldon 3990

Drawing Title

1. MAIN ENTRY

2. ENTRY FROM BURROWAY RD

3. PEDESTRIAN WALK WAY ON HILL ROAD TO SCHOOL

4. BURROWAY ROAD FOOTPATH

5. VIEW TO THE CAR PARK ACCESS & PEDESTRIAN ACCESS FROM BURROWAY ROAD