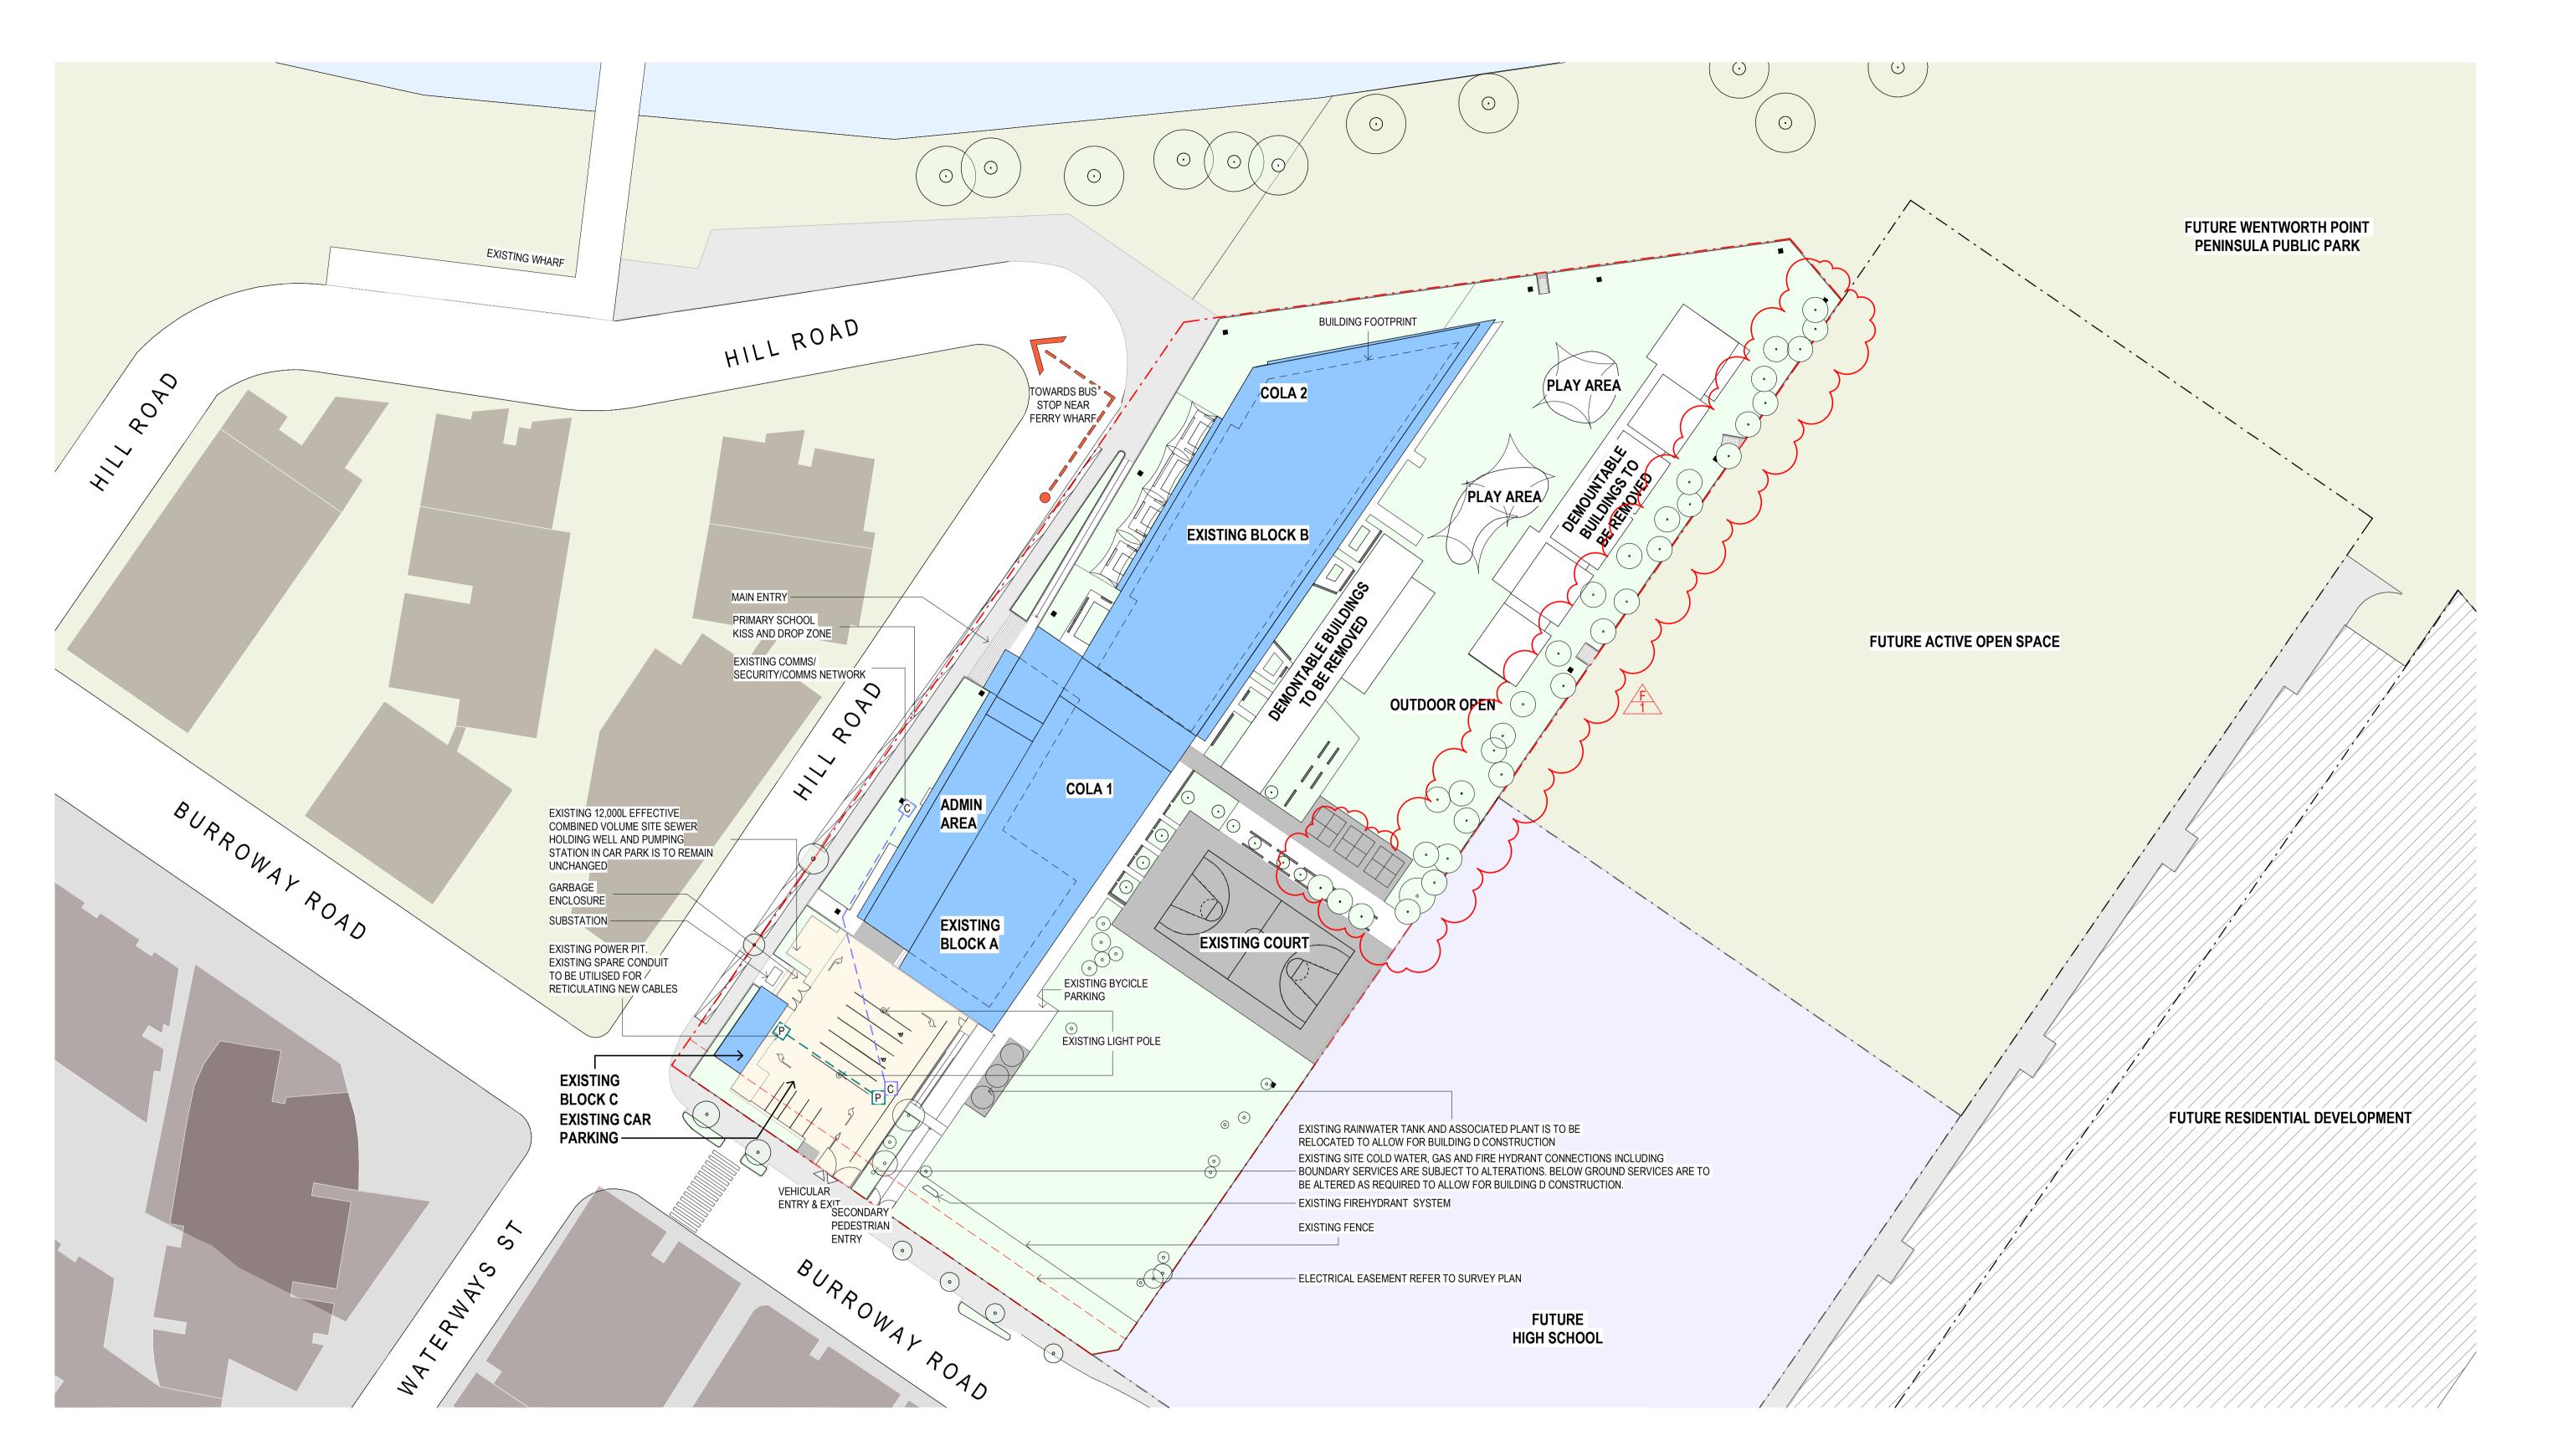

### PROPOSED SITE PLAN

Date

21-04-2023 03-05-2023 01-06-2023 05-06-2023 22-09-2023 10-10-2023 Amendments Issue Description

Date

BCA & Access

Metro BC

Planning

Total Open Play Space - 8800m2 Approximately Design Student Population - 1012 Students Open Play Area Ration = 8.7 m2 / Student