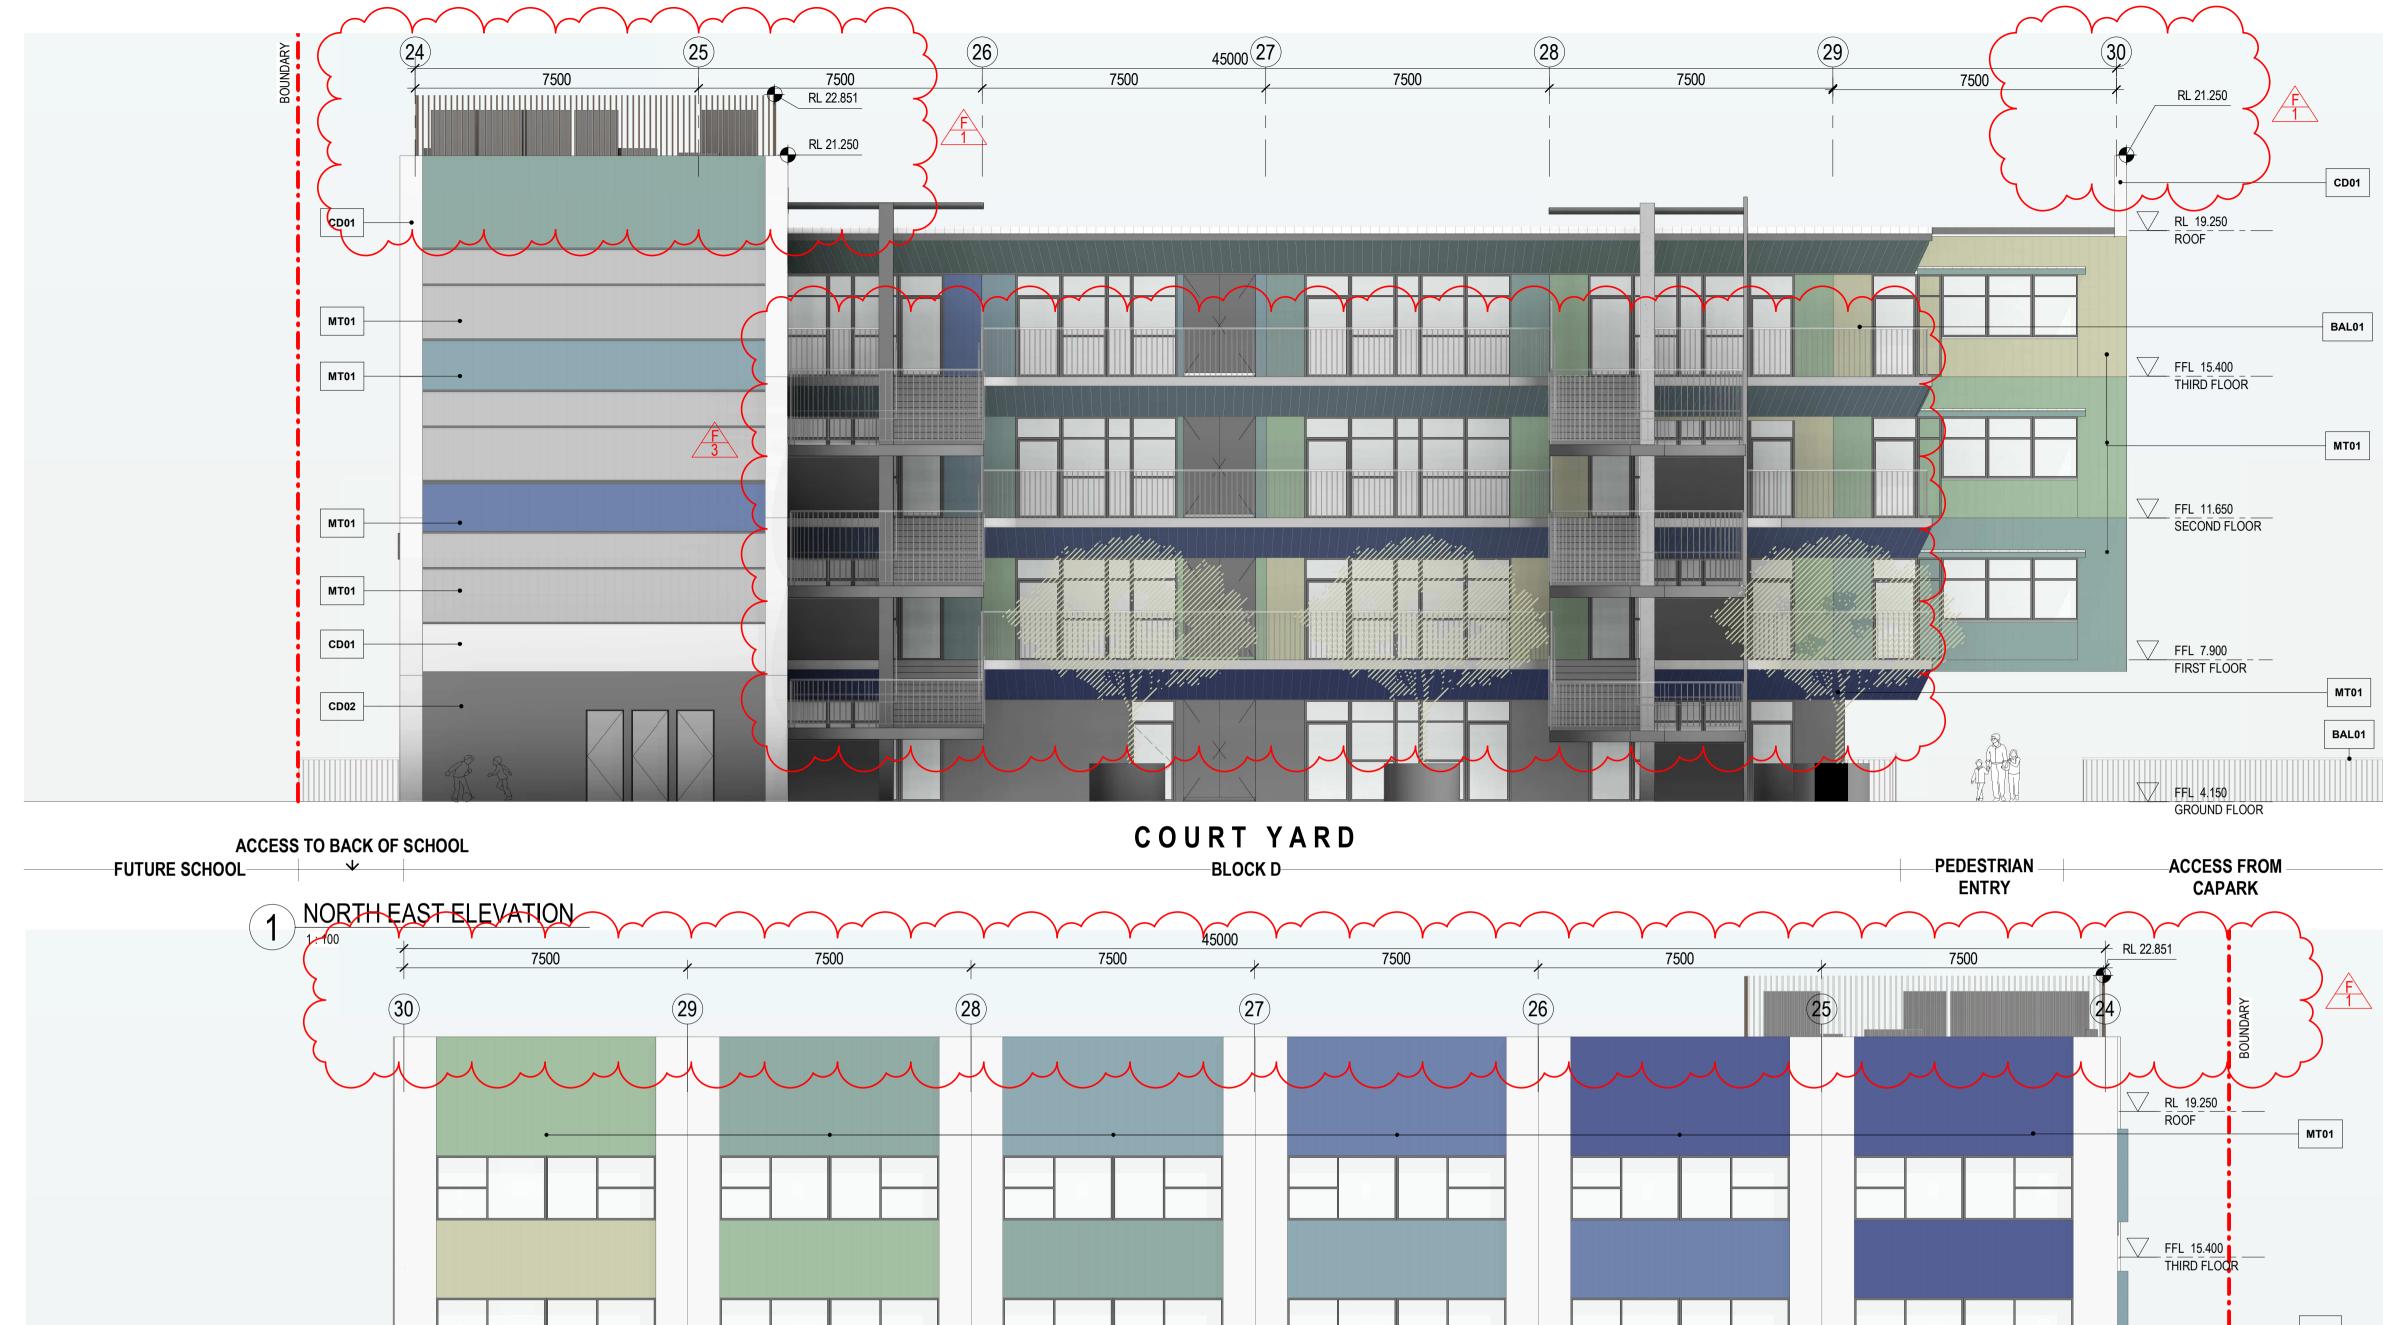

# **BUILDING ELEVATIONS - SHEET 1**

This drawing is the copyright of Group GSA Pty Ltd and may not be altered, reproduced or transmitted in any form or by any means in part or in whole without the written permission of Group GSA Pty Ltd. All levels and dimensions are to be checked and verified on site prior to the commencement of any work, making of shop drawings or fabrication of components.Do not scale drawings. Use figured Dimensions.

CD01 - PREFINISHED CFC PANEL

CD02 - PREFINISHED CFC PANEL

CD03 - PERFORATED METAL PANEL

CN01 - PRECAST/ FF FORM CONCERETE

AL01 - POWDERCOATED BALUSTRADE

MT02 - METAL FRAMING