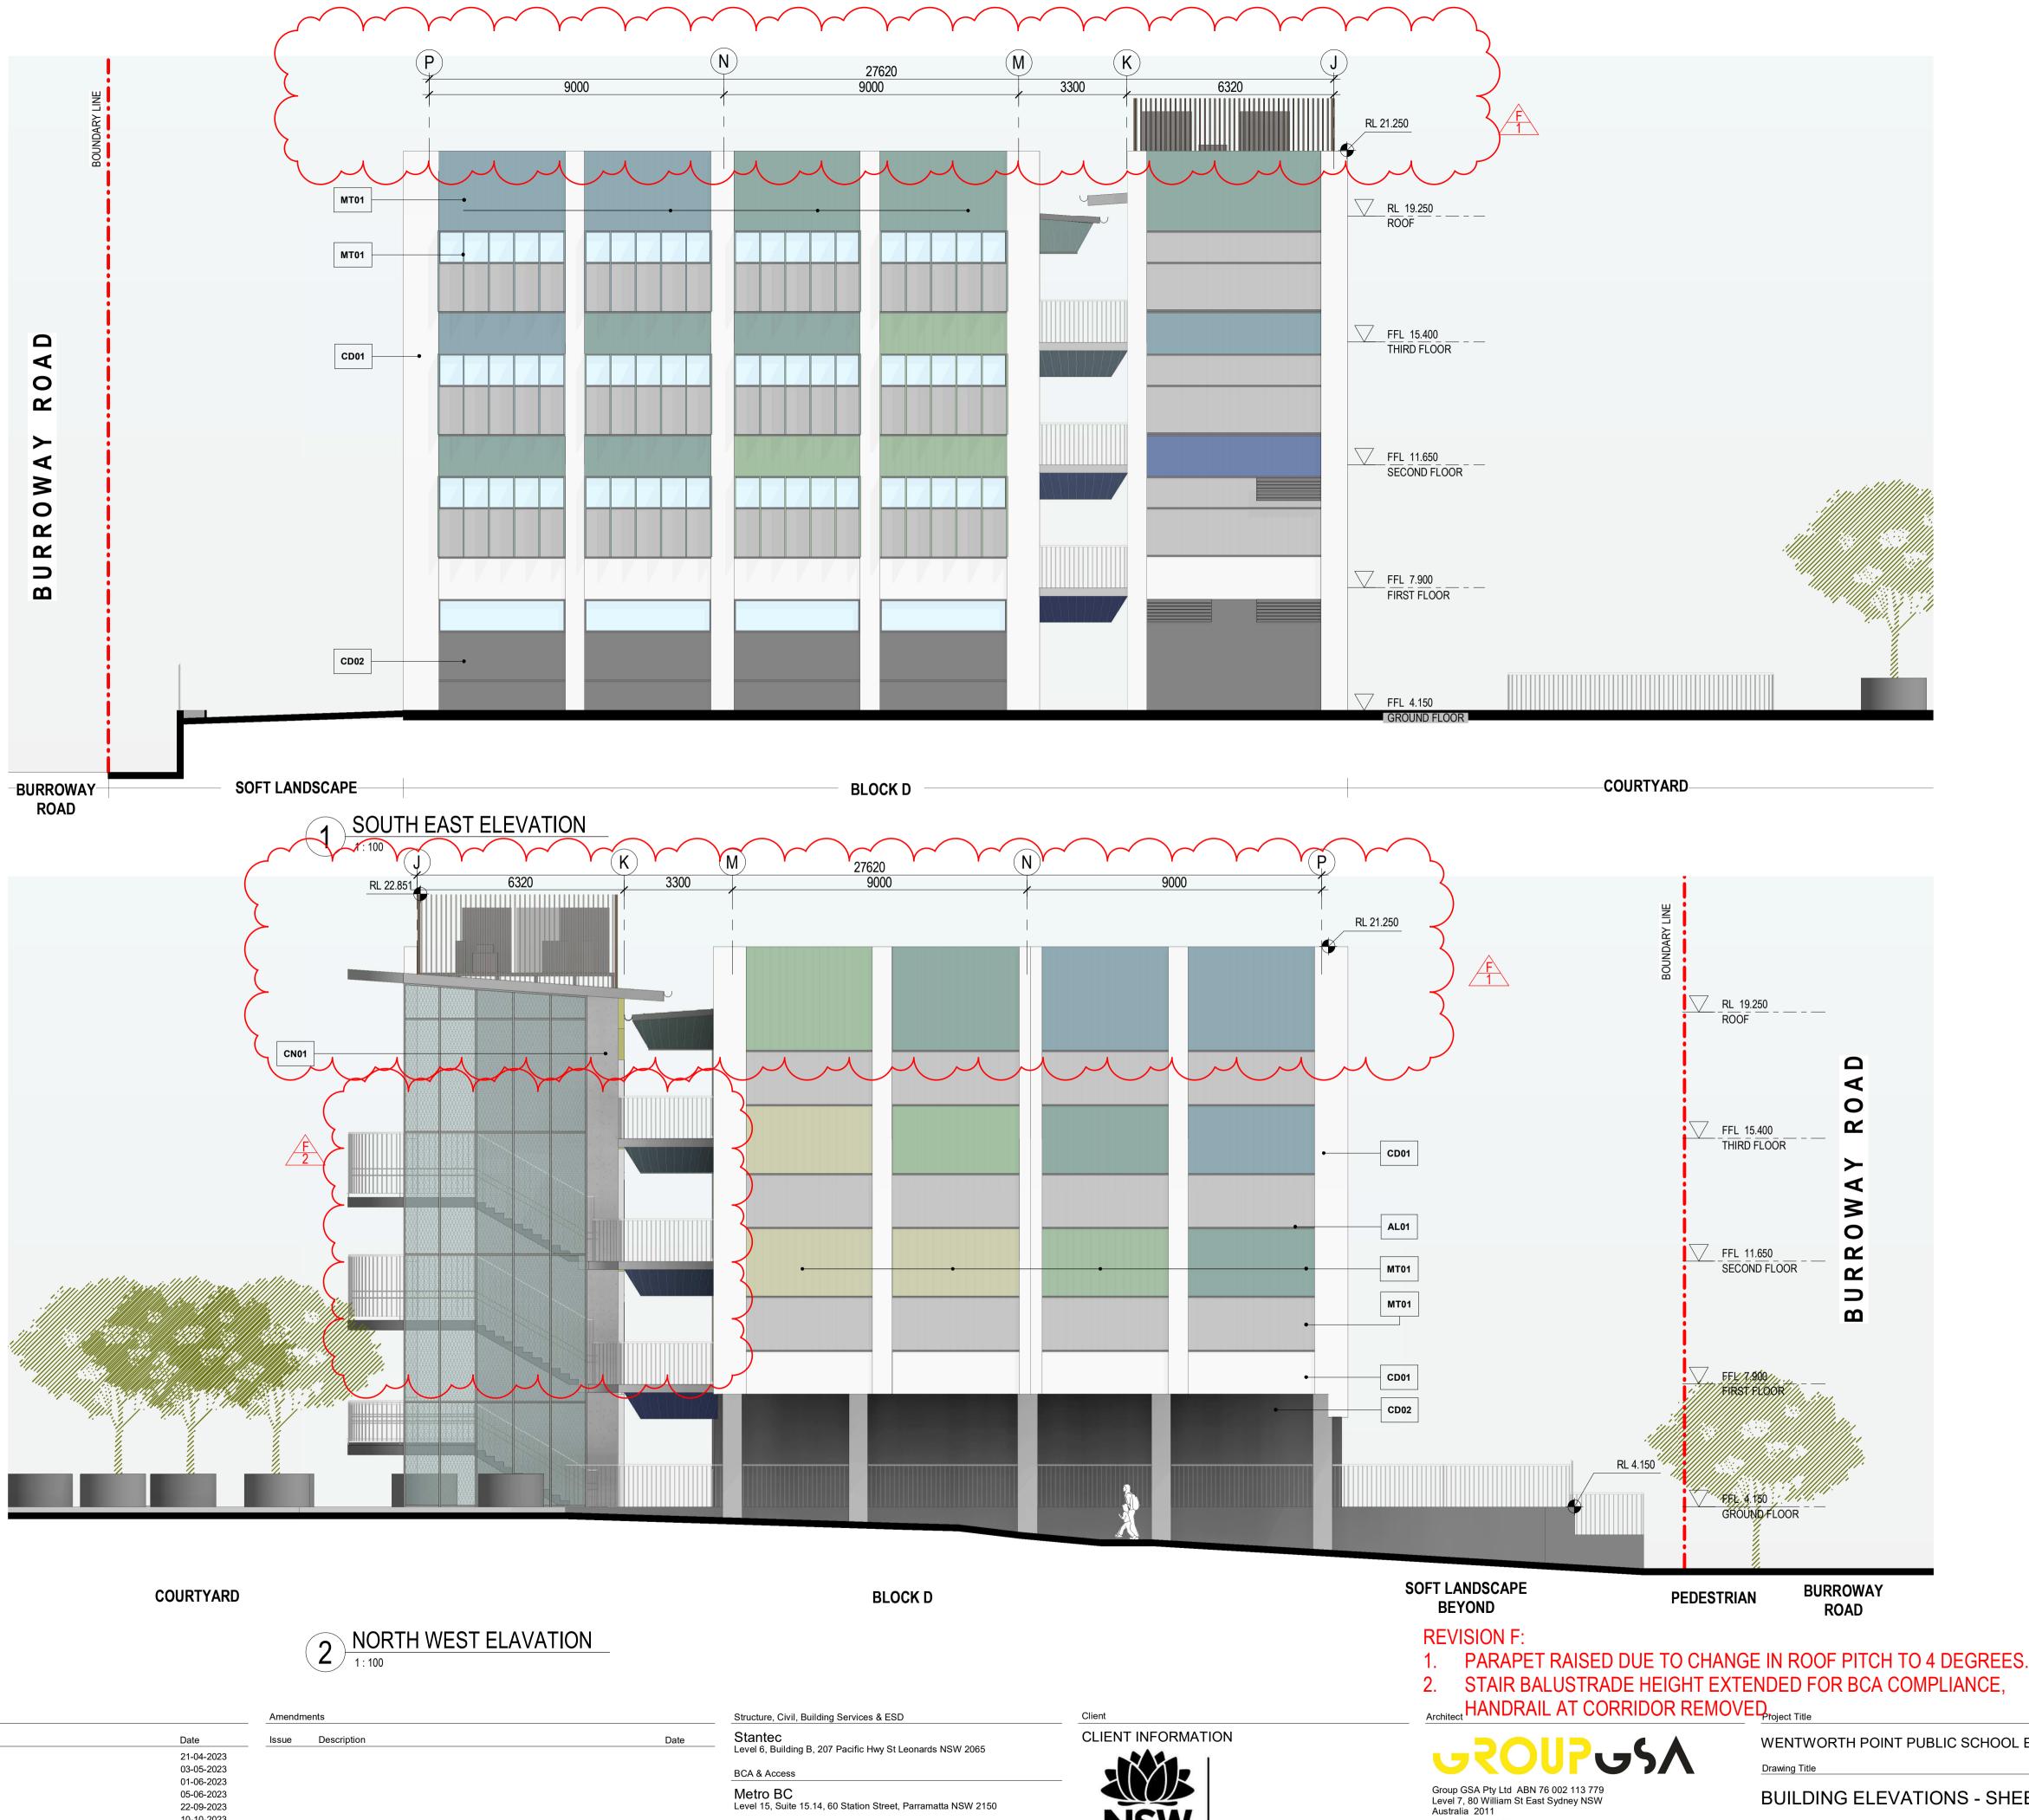

# **BUILDING ELEVATIONS - SHEET 1**

This drawing is the copyright of Group GSA Pty Ltd and may not be altered, reproduced or transmitted in any form or by any means in part or in whole without the written permission of Group GSA Pty Ltd. All levels and dimensions are to be checked and verified on site prior to the commencement of any work, making of shop drawings or fabrication of components.Do not scale drawings. Use figured Dimensions.

CD01 - PREFINISHED CFC PANEL

CD02 - PREFINISHED CFC PANEL

CD03 - PERFORATED METAL PANEL

CN01 - PRECAST/ FF FORM CONCERETE

AL01 - POWDERCOATED BALUSTRADE

MT02 - METAL FRAMING

21-04-2023 03-05-2023 01-06-2023 05-06-2023 22-09-2023 10-10-2023 Amendments

Issue Description

Date

BCA & Access Metro BC

Planning

**REVISION F:** 

PARAPET RAISED DUE TO CHANGE IN ROOF PITCH TO 4 DEGREES. 1. COLUMN POSITION CHANGED. 2.

### 1. PARAPET RAISED AND ROOF PITCH CHANGED TO 4 DEGREES. STAIR BALUSTRADE HEIGHT EXTENDED FOR BCA COMPLIANCE, HANDRAIL

WENTWORTH POINT PUBLIC SCHOOL EXPANSION