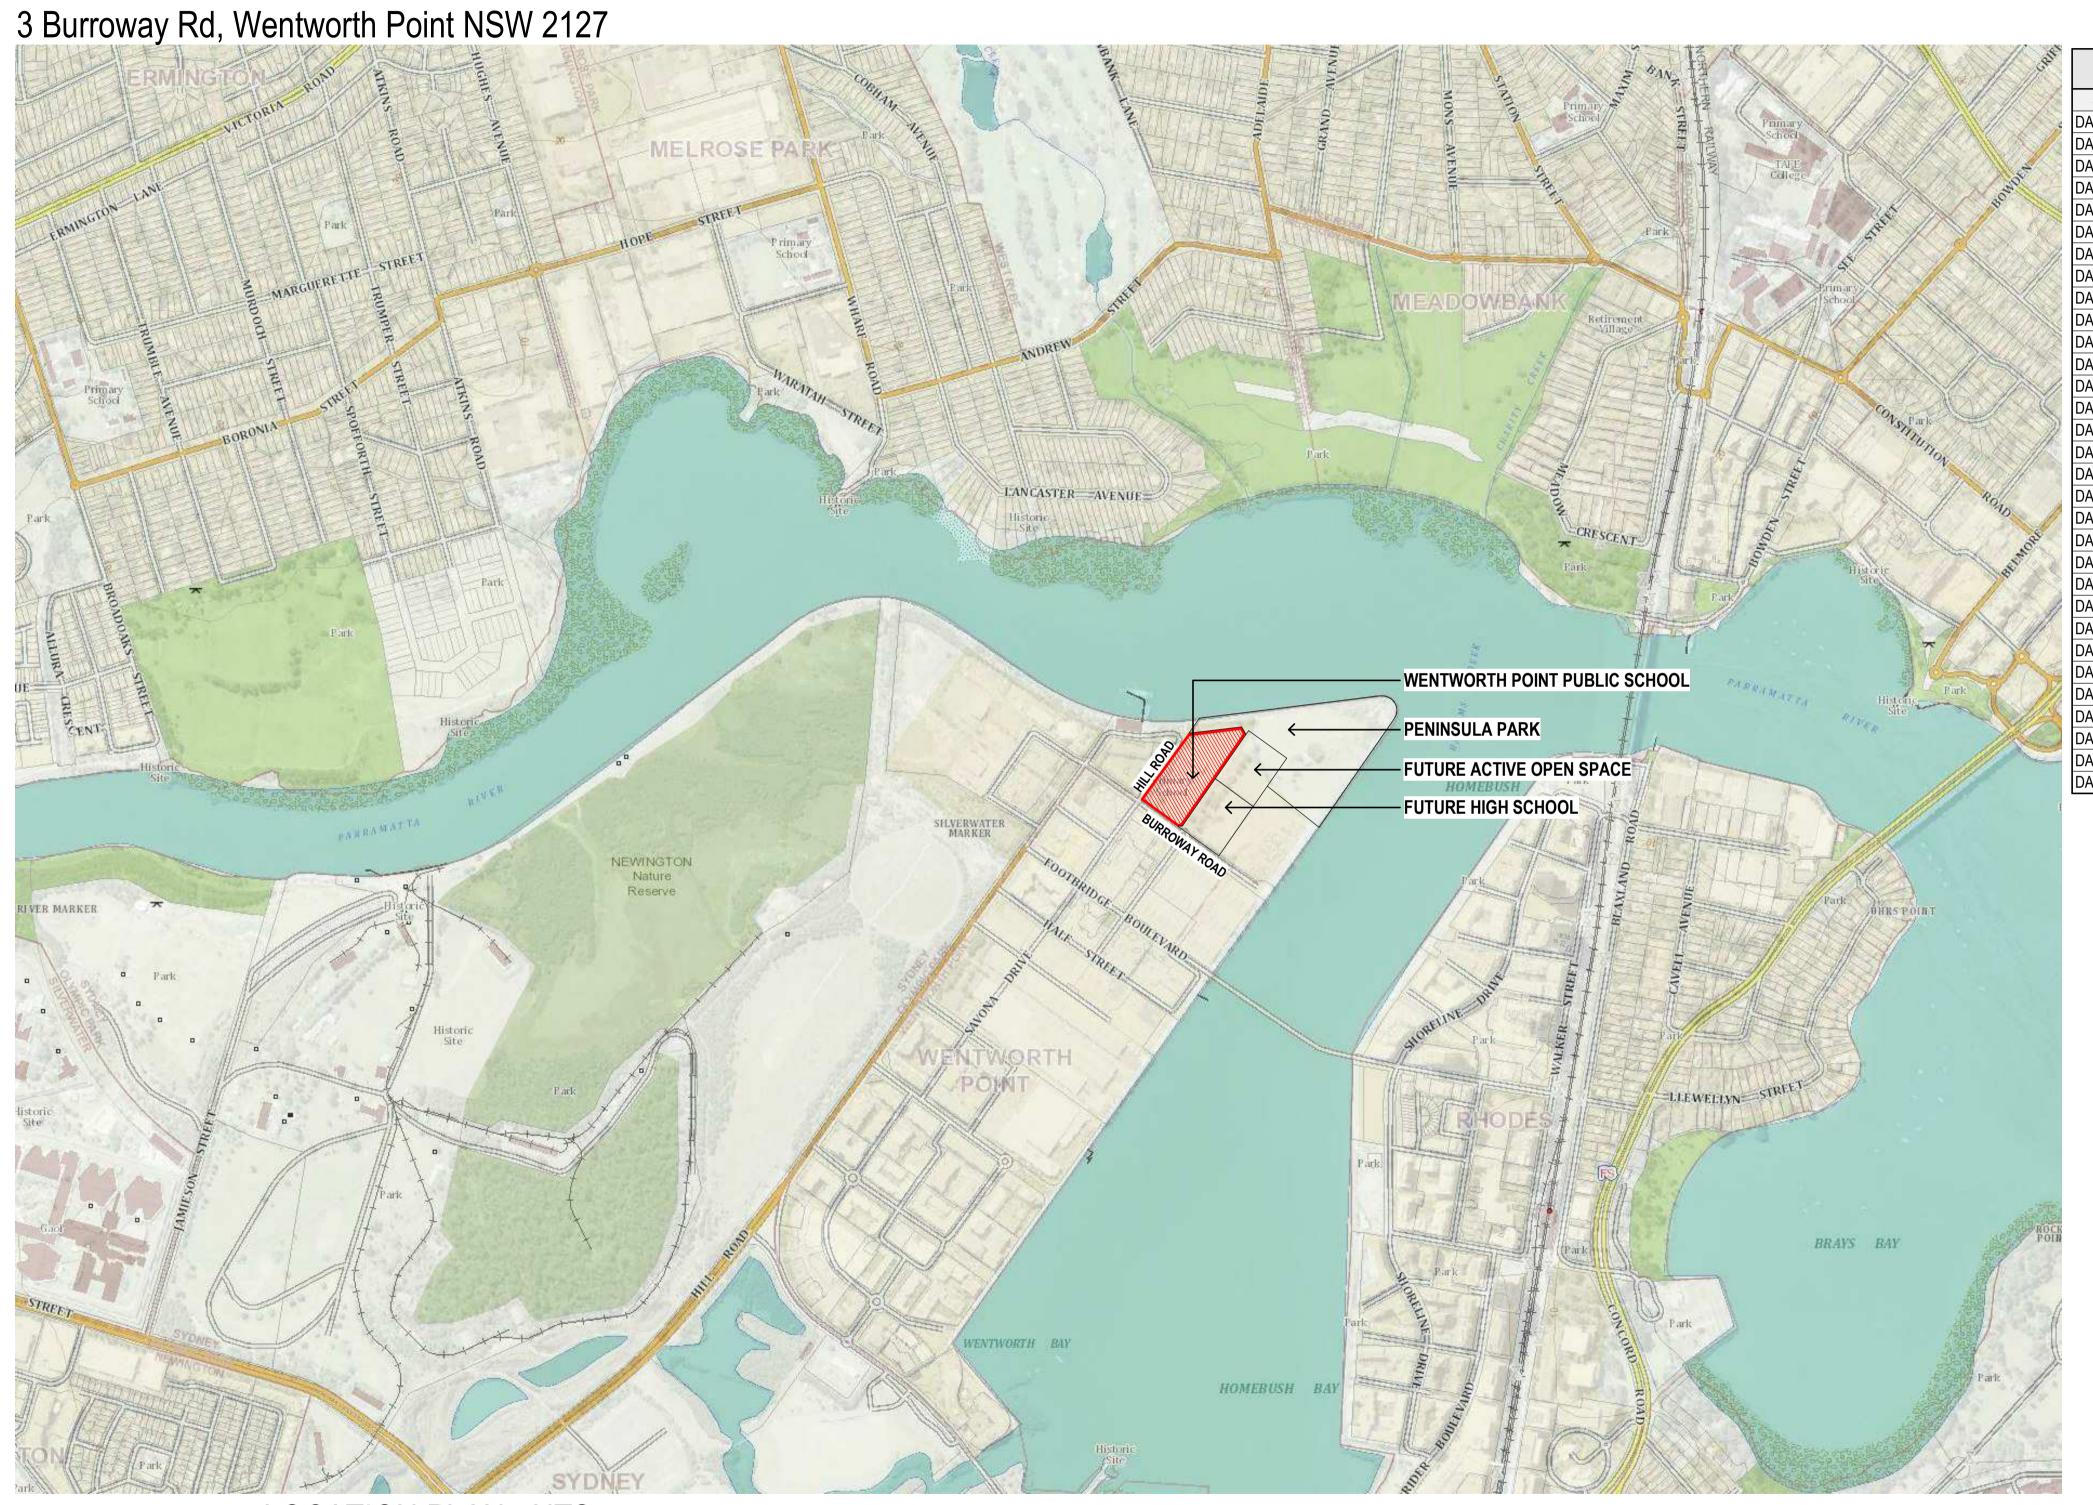

# WENTWORTH POINT PUBLIC SCHOOL EXPANSION **DEVELOPMENT APPLICATION**

LOCATION PLAN - NTS

Amendments

Date 21-04-2023 03-05-2023 01-06-2023 05-06-2023 Amendments Issue Description

Date

BCA & Access

Metro BC

Planning

### COVER SHEET - LOCATION PLAN

This drawing is the copyright of Group GSA Pty Ltd and may not be altered, reproduced or transmitted in any form or by any means in part or in whole without the written permission of Group GSA Pty Ltd. All levels and dimensions are to be checked and verified on site prior to the commencement of any work, making of shop drawings or fabrication of components.Do not scale drawings. Use figured Dimensions.