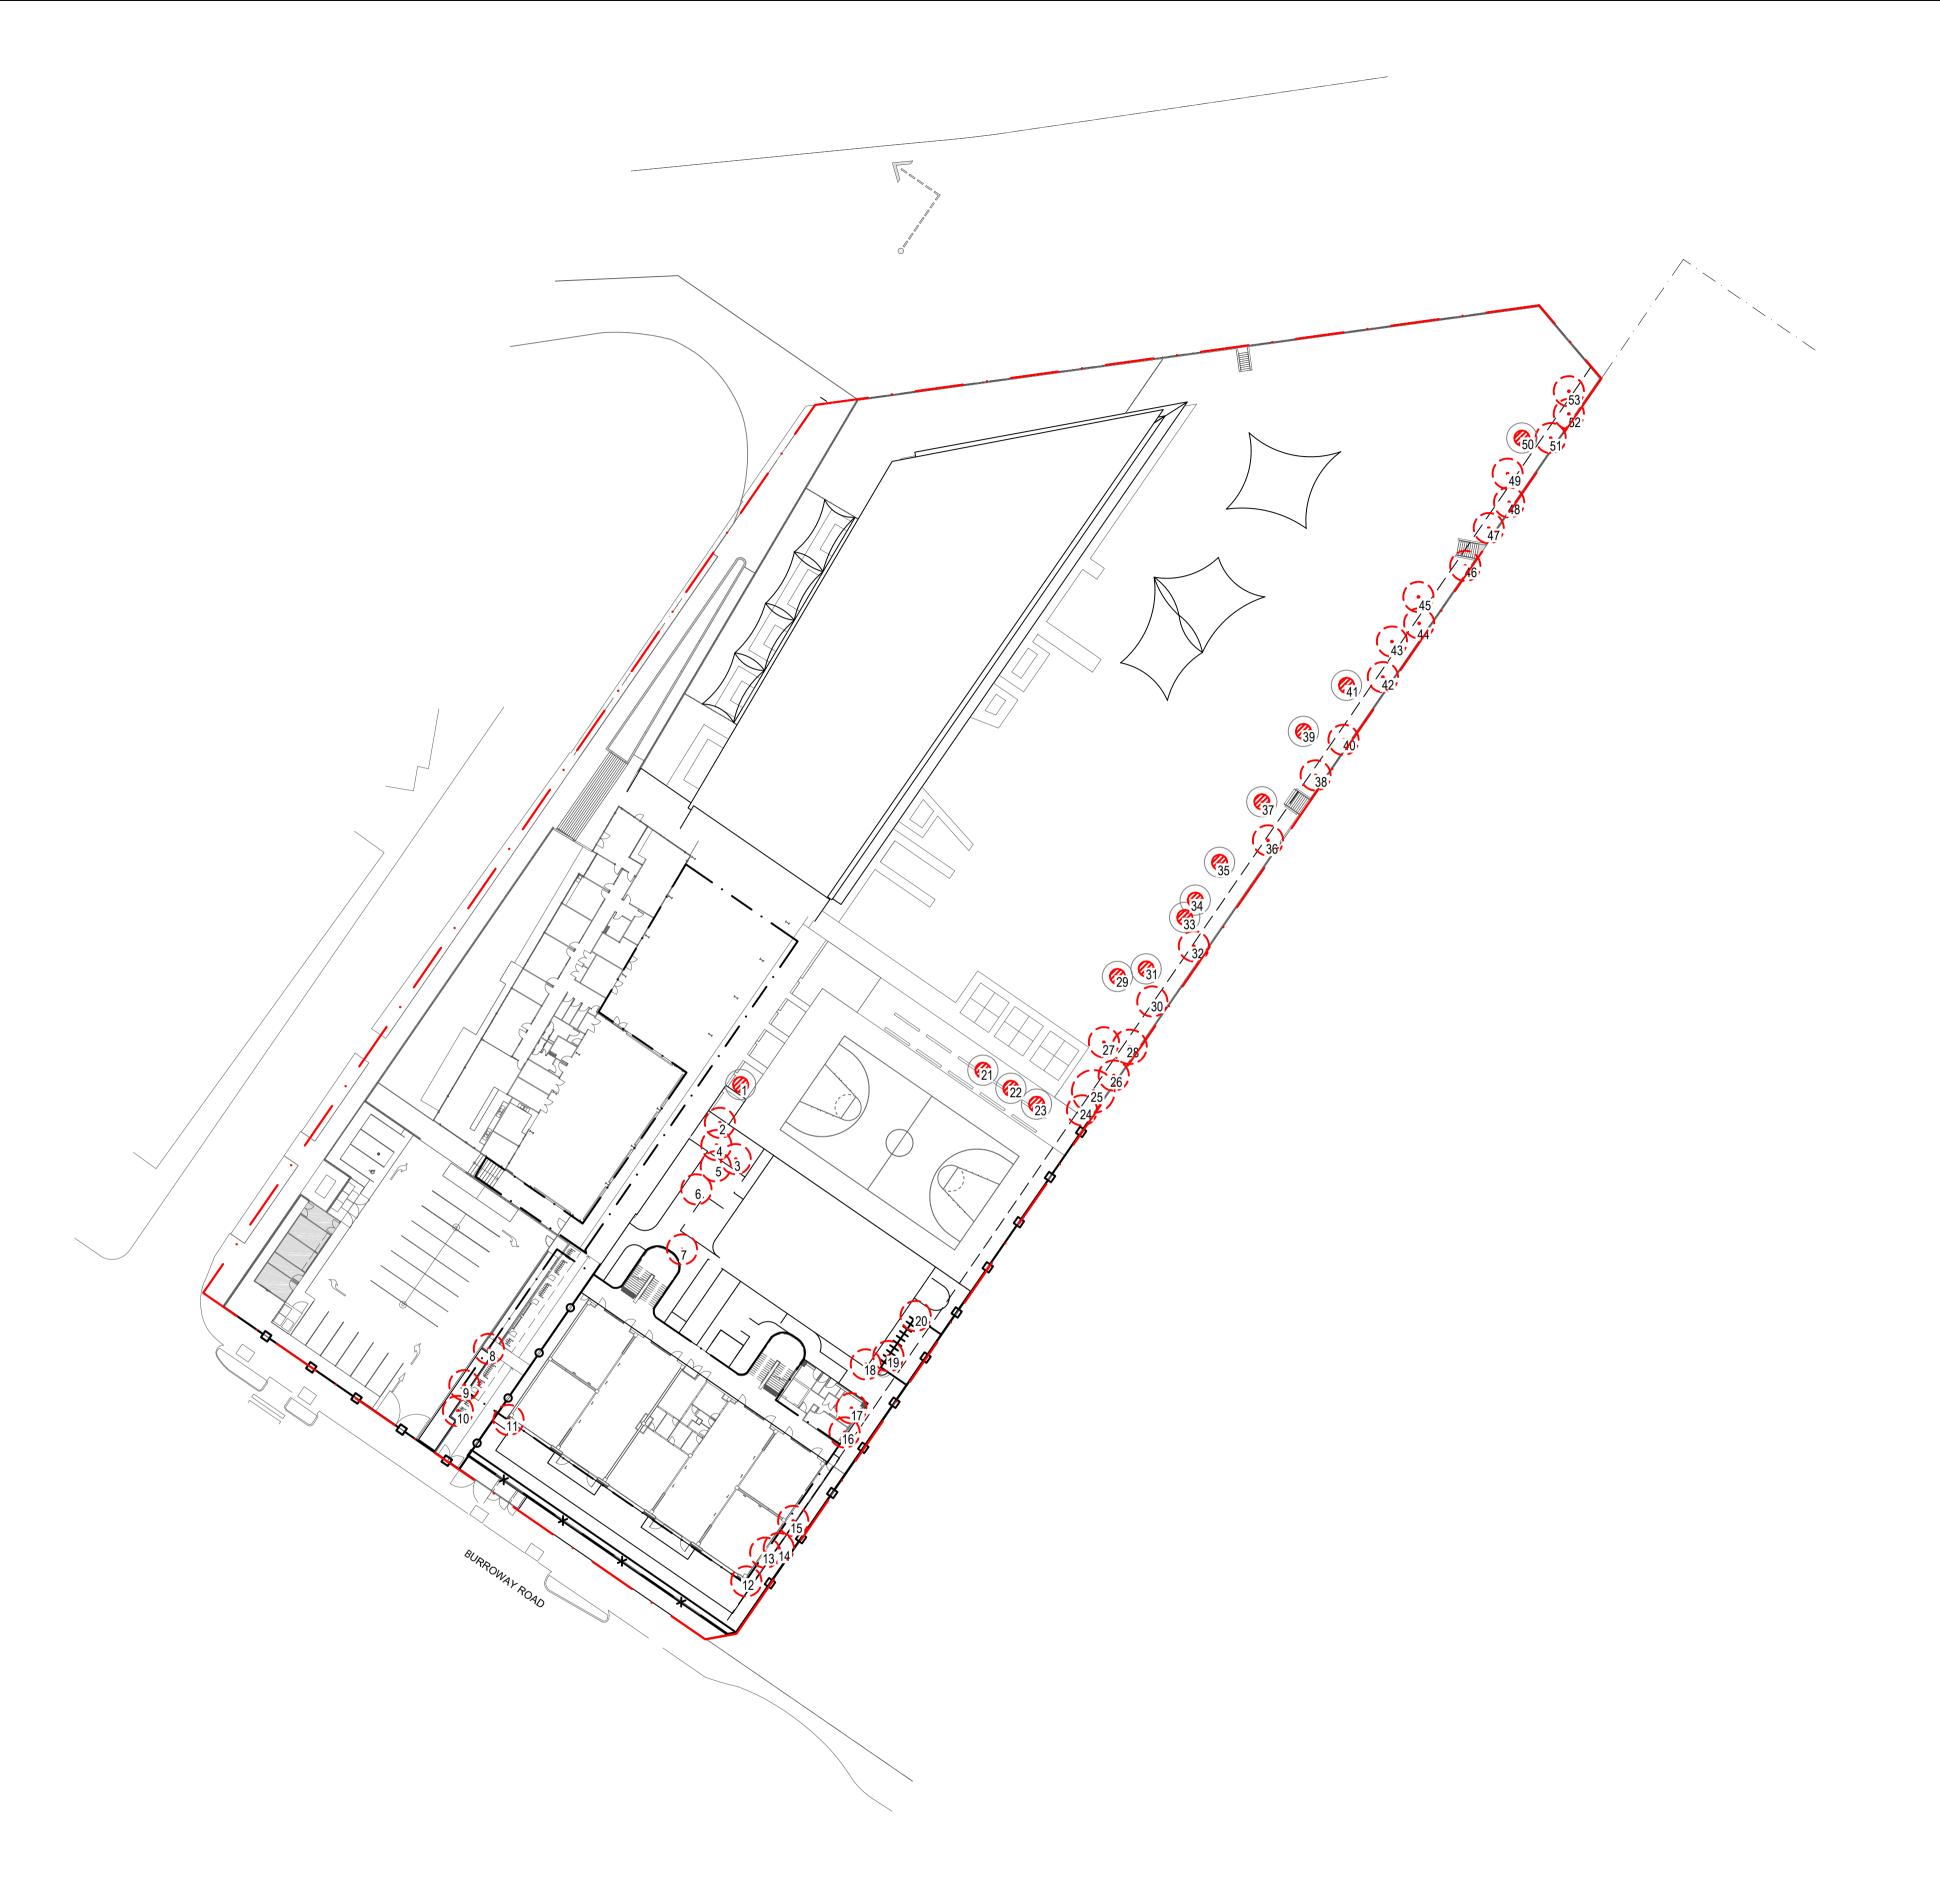

### LANDSCAPE SITE PLAN

Verified FR Approved FR Drawing Created (date) 04/05/2023 Drawing Created (by) NN Scale Project No Drawing No Issue С A221033 L-1000

NN

Plotted and checked by

1:500

# **REVISION C:**

1. REVISED AREA

Amendments

Amendments Issue Description

Date

BCA & Access

Planning

Total Deep Soil Area - 6814m2 Approximately