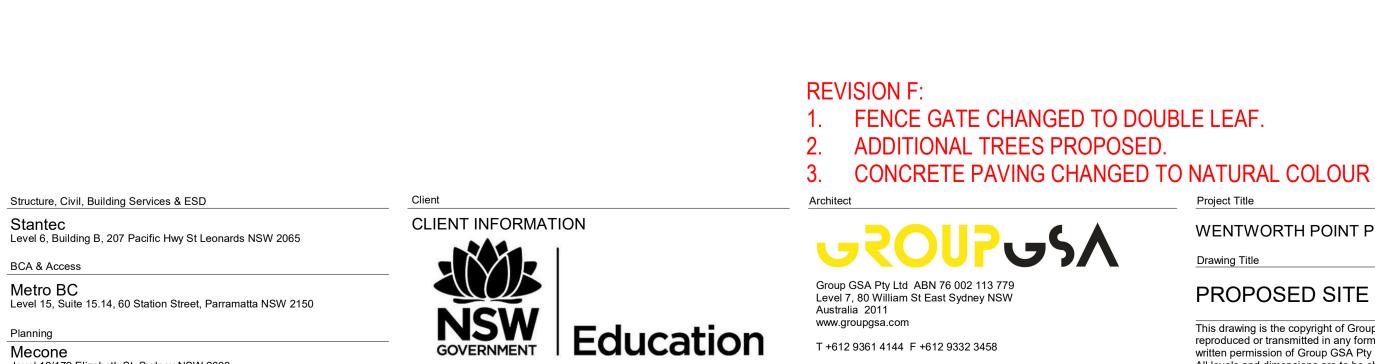

Date

21-04-2023 03-05-2023 01-06-2023 05-06-2023 22-09-2023 10-10-2023 Amendments Issue Description

Date

BCA & Access

Metro BC

Planning

Total Open Play Space - 8800m2 Approximately Design Student Population - 1012 Students Open Play Area Ration = 8.7 m2 / Student

Structure, Civil, Building Services & ESD Client Stantec Level 6, Building B, 207 Pacific Hwy St Leonards NSW 2065 Level 15, Suite 15.14, 60 Station Street, Parramatta NSW 2150

CLIENT INFORMATION NSW GOVERNMENT

Education

**REVISION F:** 

Architect

- FENCE GATE CHANGED TO DOUBLE LEAF.
- 2.
- LOCATION AND PLANTER BOX ADJUSTED TO SUIT. ADDITIONAL TREES PROPOSED. 3.

ᡃᠳᢓ᠕

Project Title

WENTWORTH POINT PUBLIC SCHOOL EXPANSION Drawing Title