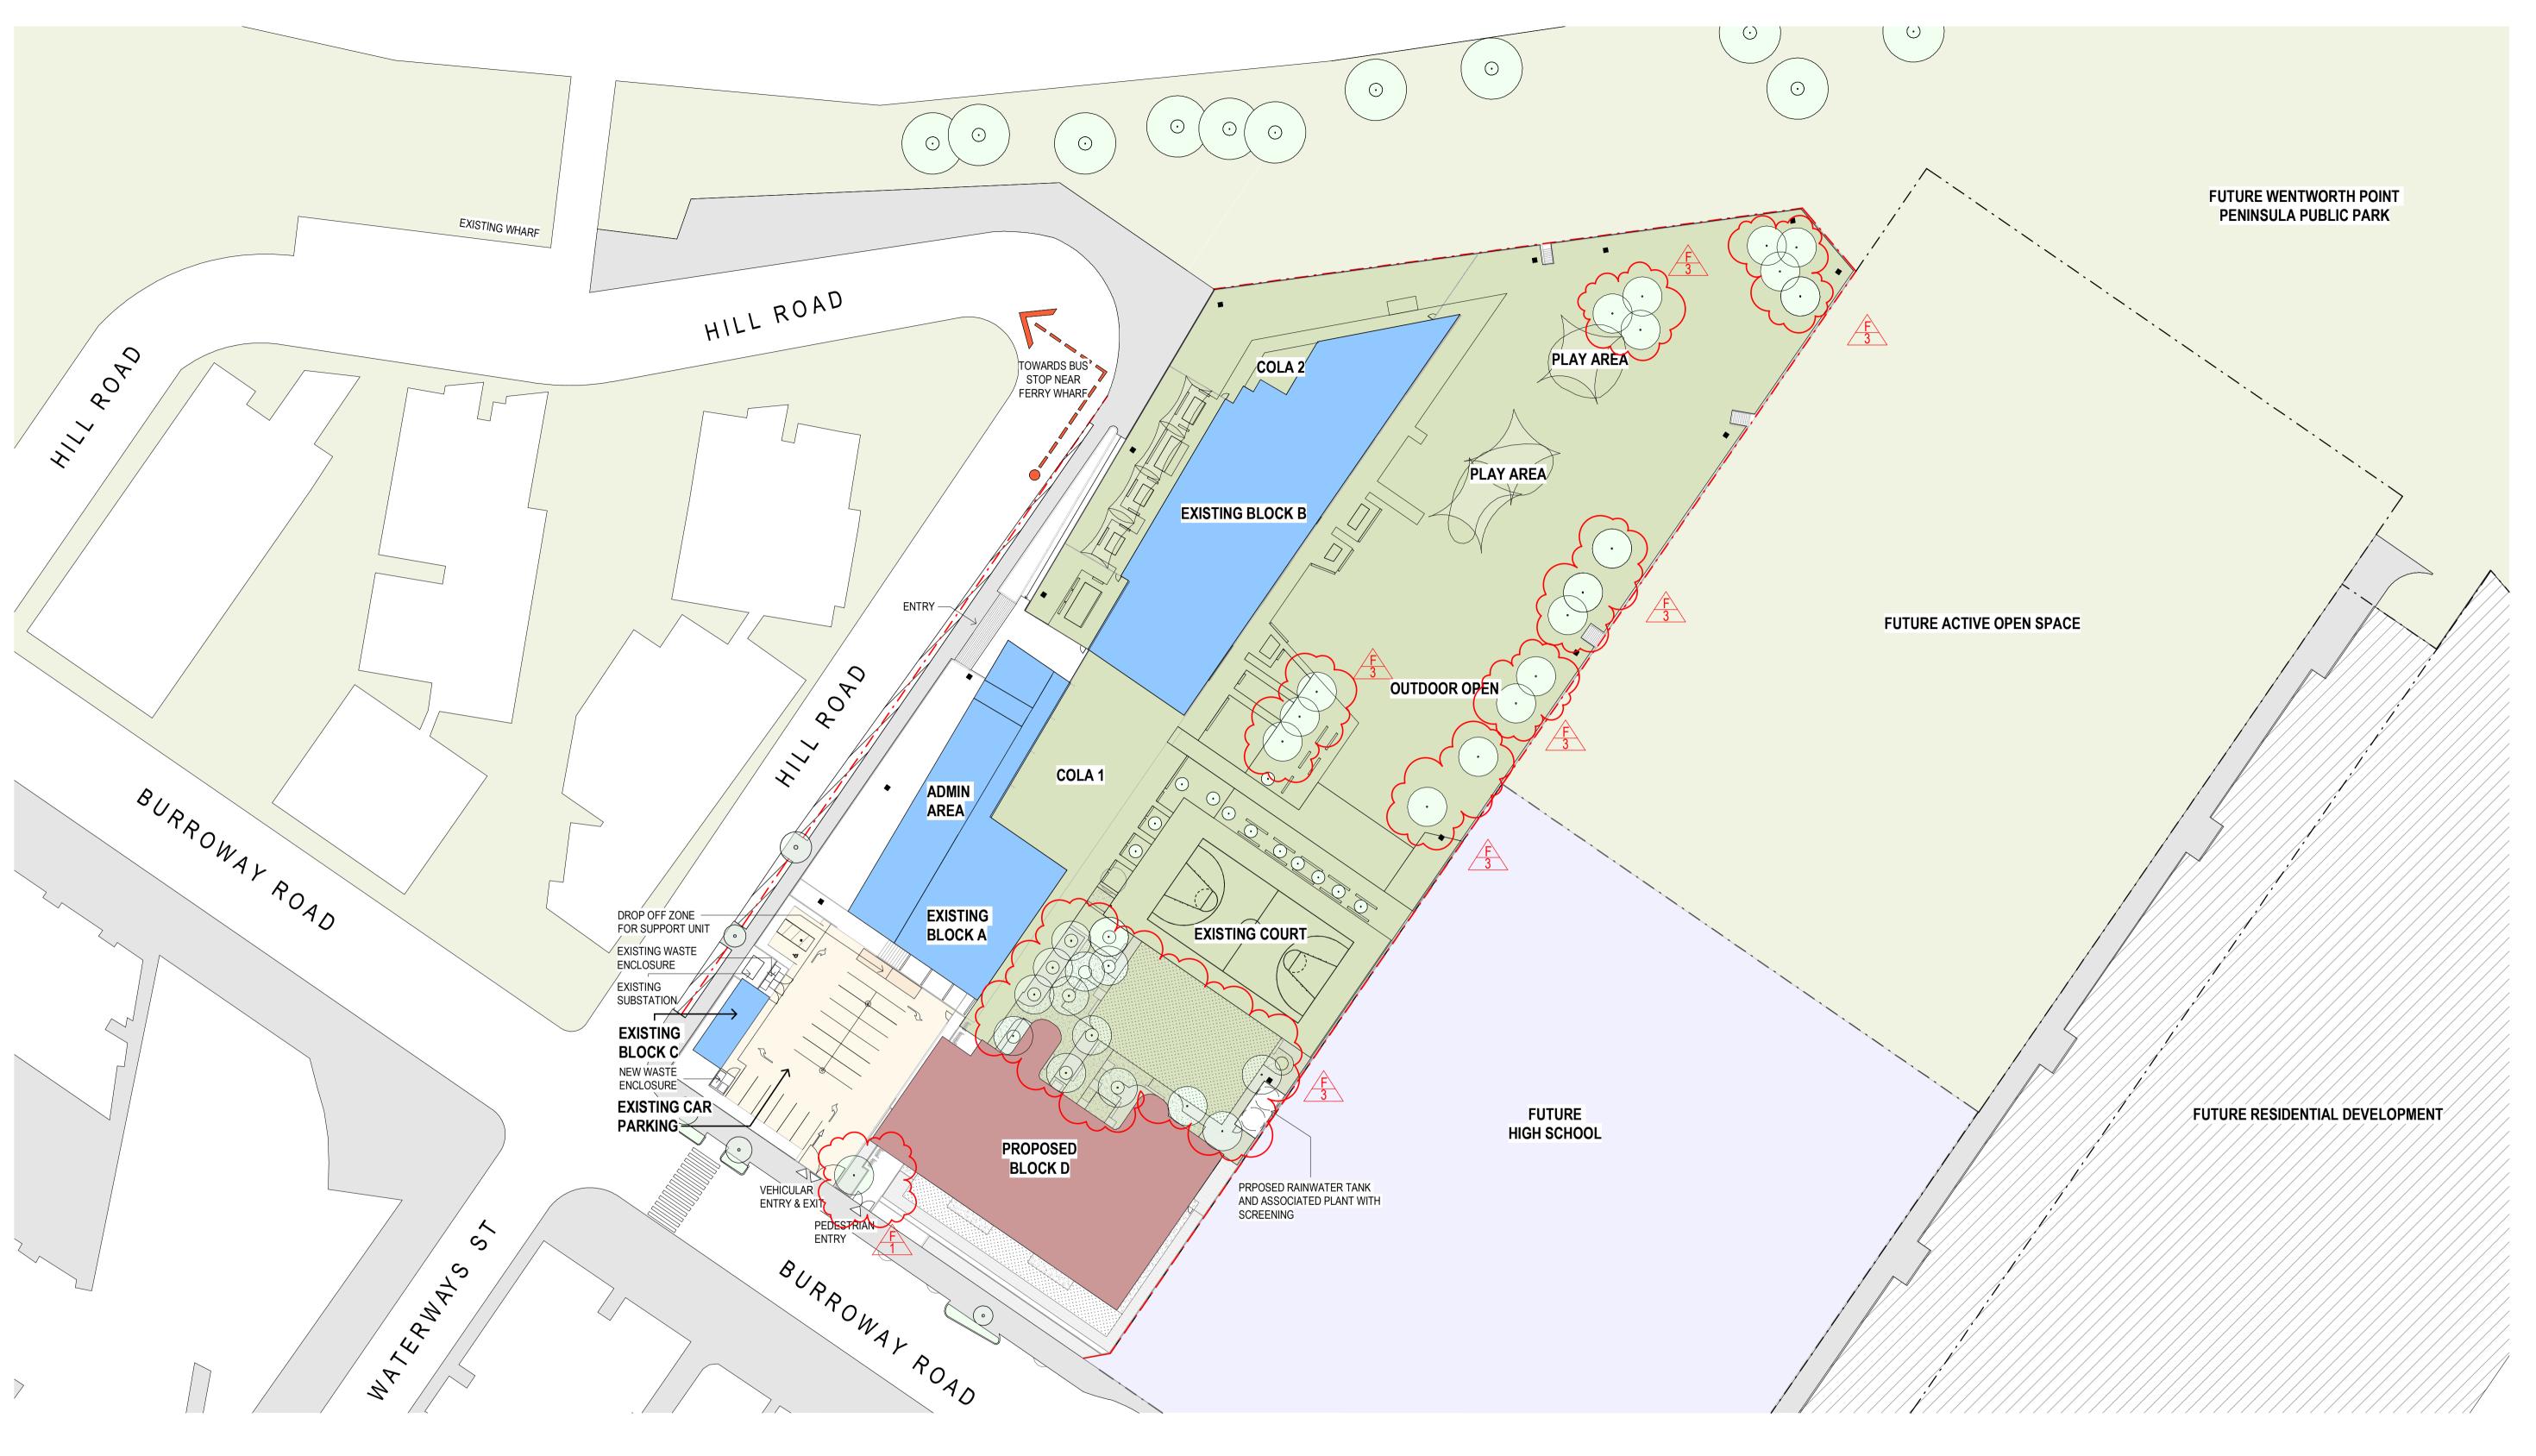

# COLUMN POSITION CHANGED TO ALIGN WITH OTHER COLUMNS. BIKE PARKING

# OPEN PLAY SPACE

| Plotted and | checked by NB |                      |          |
|-------------|---------------|----------------------|----------|
| Verified    | RK            | Approved             | RK       |
| Drawing Cre | ated (date)   | Drawing Created (by) | RK BF    |
|             |               |                      | 10/10/23 |
| Scale       | Project No    | Drawing No           | Issue    |
| 1 : 500     | CD2103        | DA1105               | F        |

| Issue | Description             |  |
|-------|-------------------------|--|
| А     | ISSUED FOR DA DRAFT     |  |
| В     | ISSUED FOR DA DRAFT     |  |
| С     | ISSUED FOR DA DRAFT     |  |
| D     | ISSUED FOR DA           |  |
| E     | ISSUED FOR INFORMATION  |  |
| F     | ISSUED FOR DA (REVISED) |  |