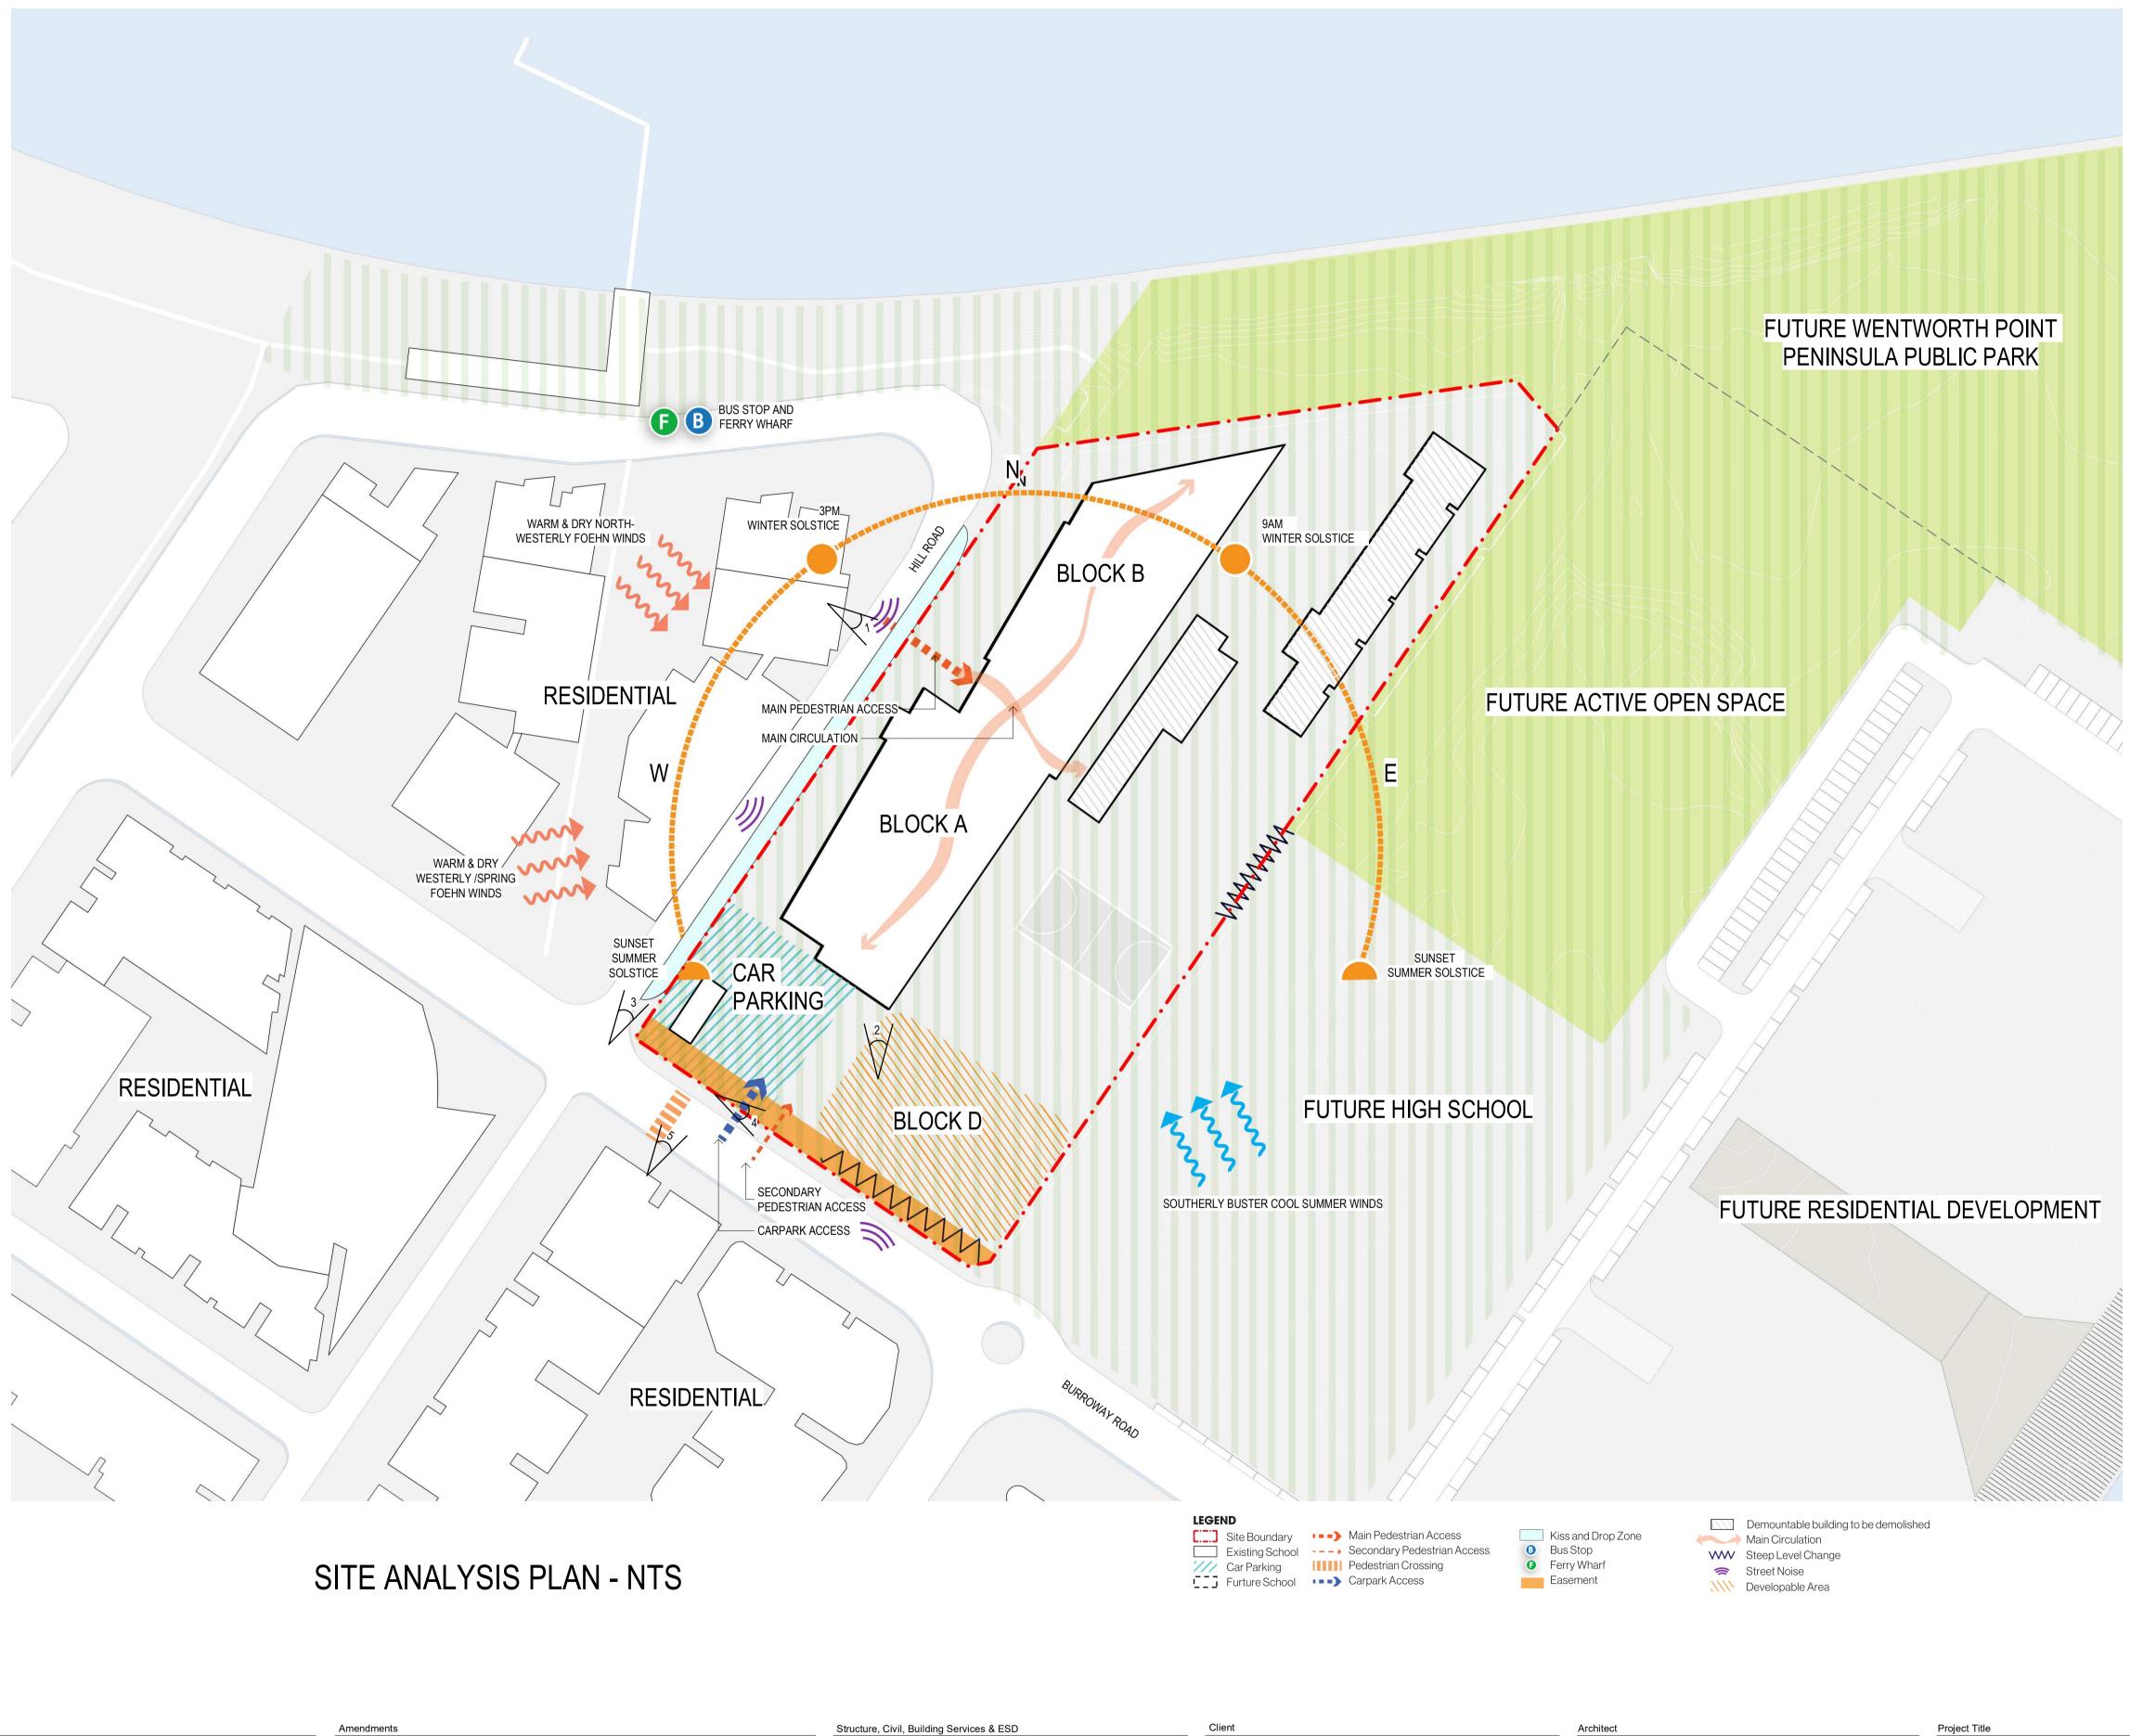

nom architect M. Sheldon 3990

Drawing Title

1. MAIN ENTRY

2. ENTRY FROM BURROWAY RD

3. PEDESTRIAN WALK WAY ON HILL ROAD TO SCHOOL

4. BURROWAY ROAD FOOTPATH

5. VIEW TO THE CAR PARK ACCESS & PEDESTRIAN ACCESS FROM BURROWAY ROAD

### SITE ANALYSIS PLAN

This drawing is the copyright of Group GSA Pty Ltd and may not be altered, reproduced or transmitted in any form or by any means in part or in whole without the written permission of Group GSA Pty Ltd. All levels and dimensions are to be checked and verified on site prior to the commencement of any work, making of shop drawings or fabrication of components.Do not scale drawings. Use figured Dimensions.