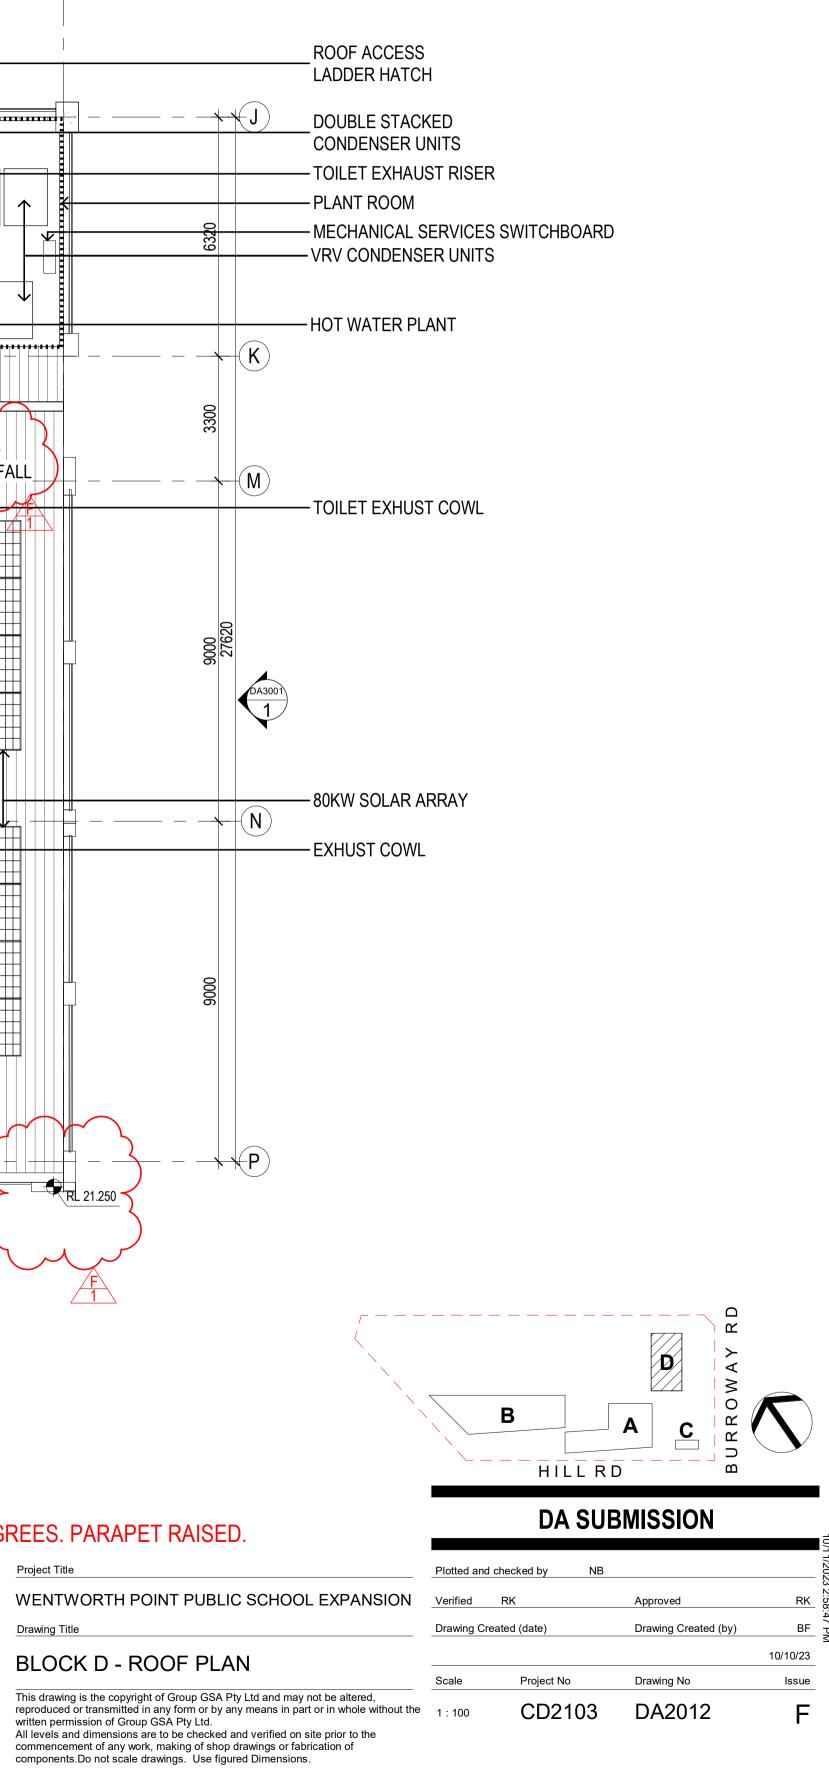

## BLOCK D - THIRD FLOOR PLAN

This drawing is the copyright of Group GSA Pty Ltd and may not be altered, reproduced or transmitted in any form or by any means in part or in whole without the written permission of Group GSA Pty Ltd. All levels and dimensions are to be checked and verified on site prior to the commencement of any work, making of shop drawings or fabrication of components.Do not scale drawings. Use figured Dimensions.

CD01 - PREFINISHED CFC PANEL

CD02 - PREFINISHED CFC PANEL

CD03 - PERFORATED METAL PANEL

CN01 - PRECAST/ FF FORM CONCERETE

AL01 - POWDERCOATED BALUSTRADE

MT02 - METAL FRAMING