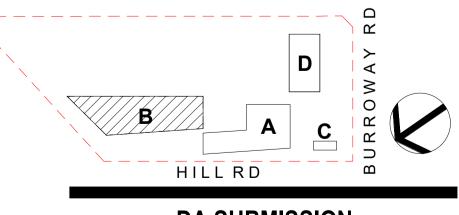

D FOR DA DRAFT |
| В     | ISSUED FOR DA DRAFT |
| С     | ISSUED FOR DA DRAFT |
| D     | ISSUED FOR DA       |
|       |                     |

Date 21-04-2023 03-05-2023

01-06-2023

05-06-2023

Amendments Issue Description

Date

BCA & Access

Planning

Structure, Civil, Building Services & ESD

Stantec Level 6, Building B, 207 Pacific Hwy St Leonards NSW 2065

Metro BC Level 15, Suite 15.14, 60 Station Street, Parramatta NSW 2150

Mecone level 12/179 Elizabeth St, Sydney NSW 2000

CLIENT INFORMATION

Client



Education

Ρυςλ U Group GSA Pty Ltd ABN 76 002 113 779 Level 7, 80 William St East Sydney NSW Australia 2011 www.groupgsa.com T +612 9361 4144 F +612 9332 3458 architecture interior design urban design landscape nom architect M. Sheldon 3990

Architect



Drawing Title SHEET 2



# **DA SUBMISSION**

|                                                                              | Plotted and | I checked by NB |                      |          |
|------------------------------------------------------------------------------|-------------|-----------------|----------------------|----------|
| C SCHOOL EXPANSION                                                           | Verified    | RK              | Approved             | RK       |
|                                                                              | Drawing Cr  | reated (date)   | Drawing Created (by) | BF       |
| IMENT PLAN                                                                   |             |                 |                      | 05/06/23 |
|