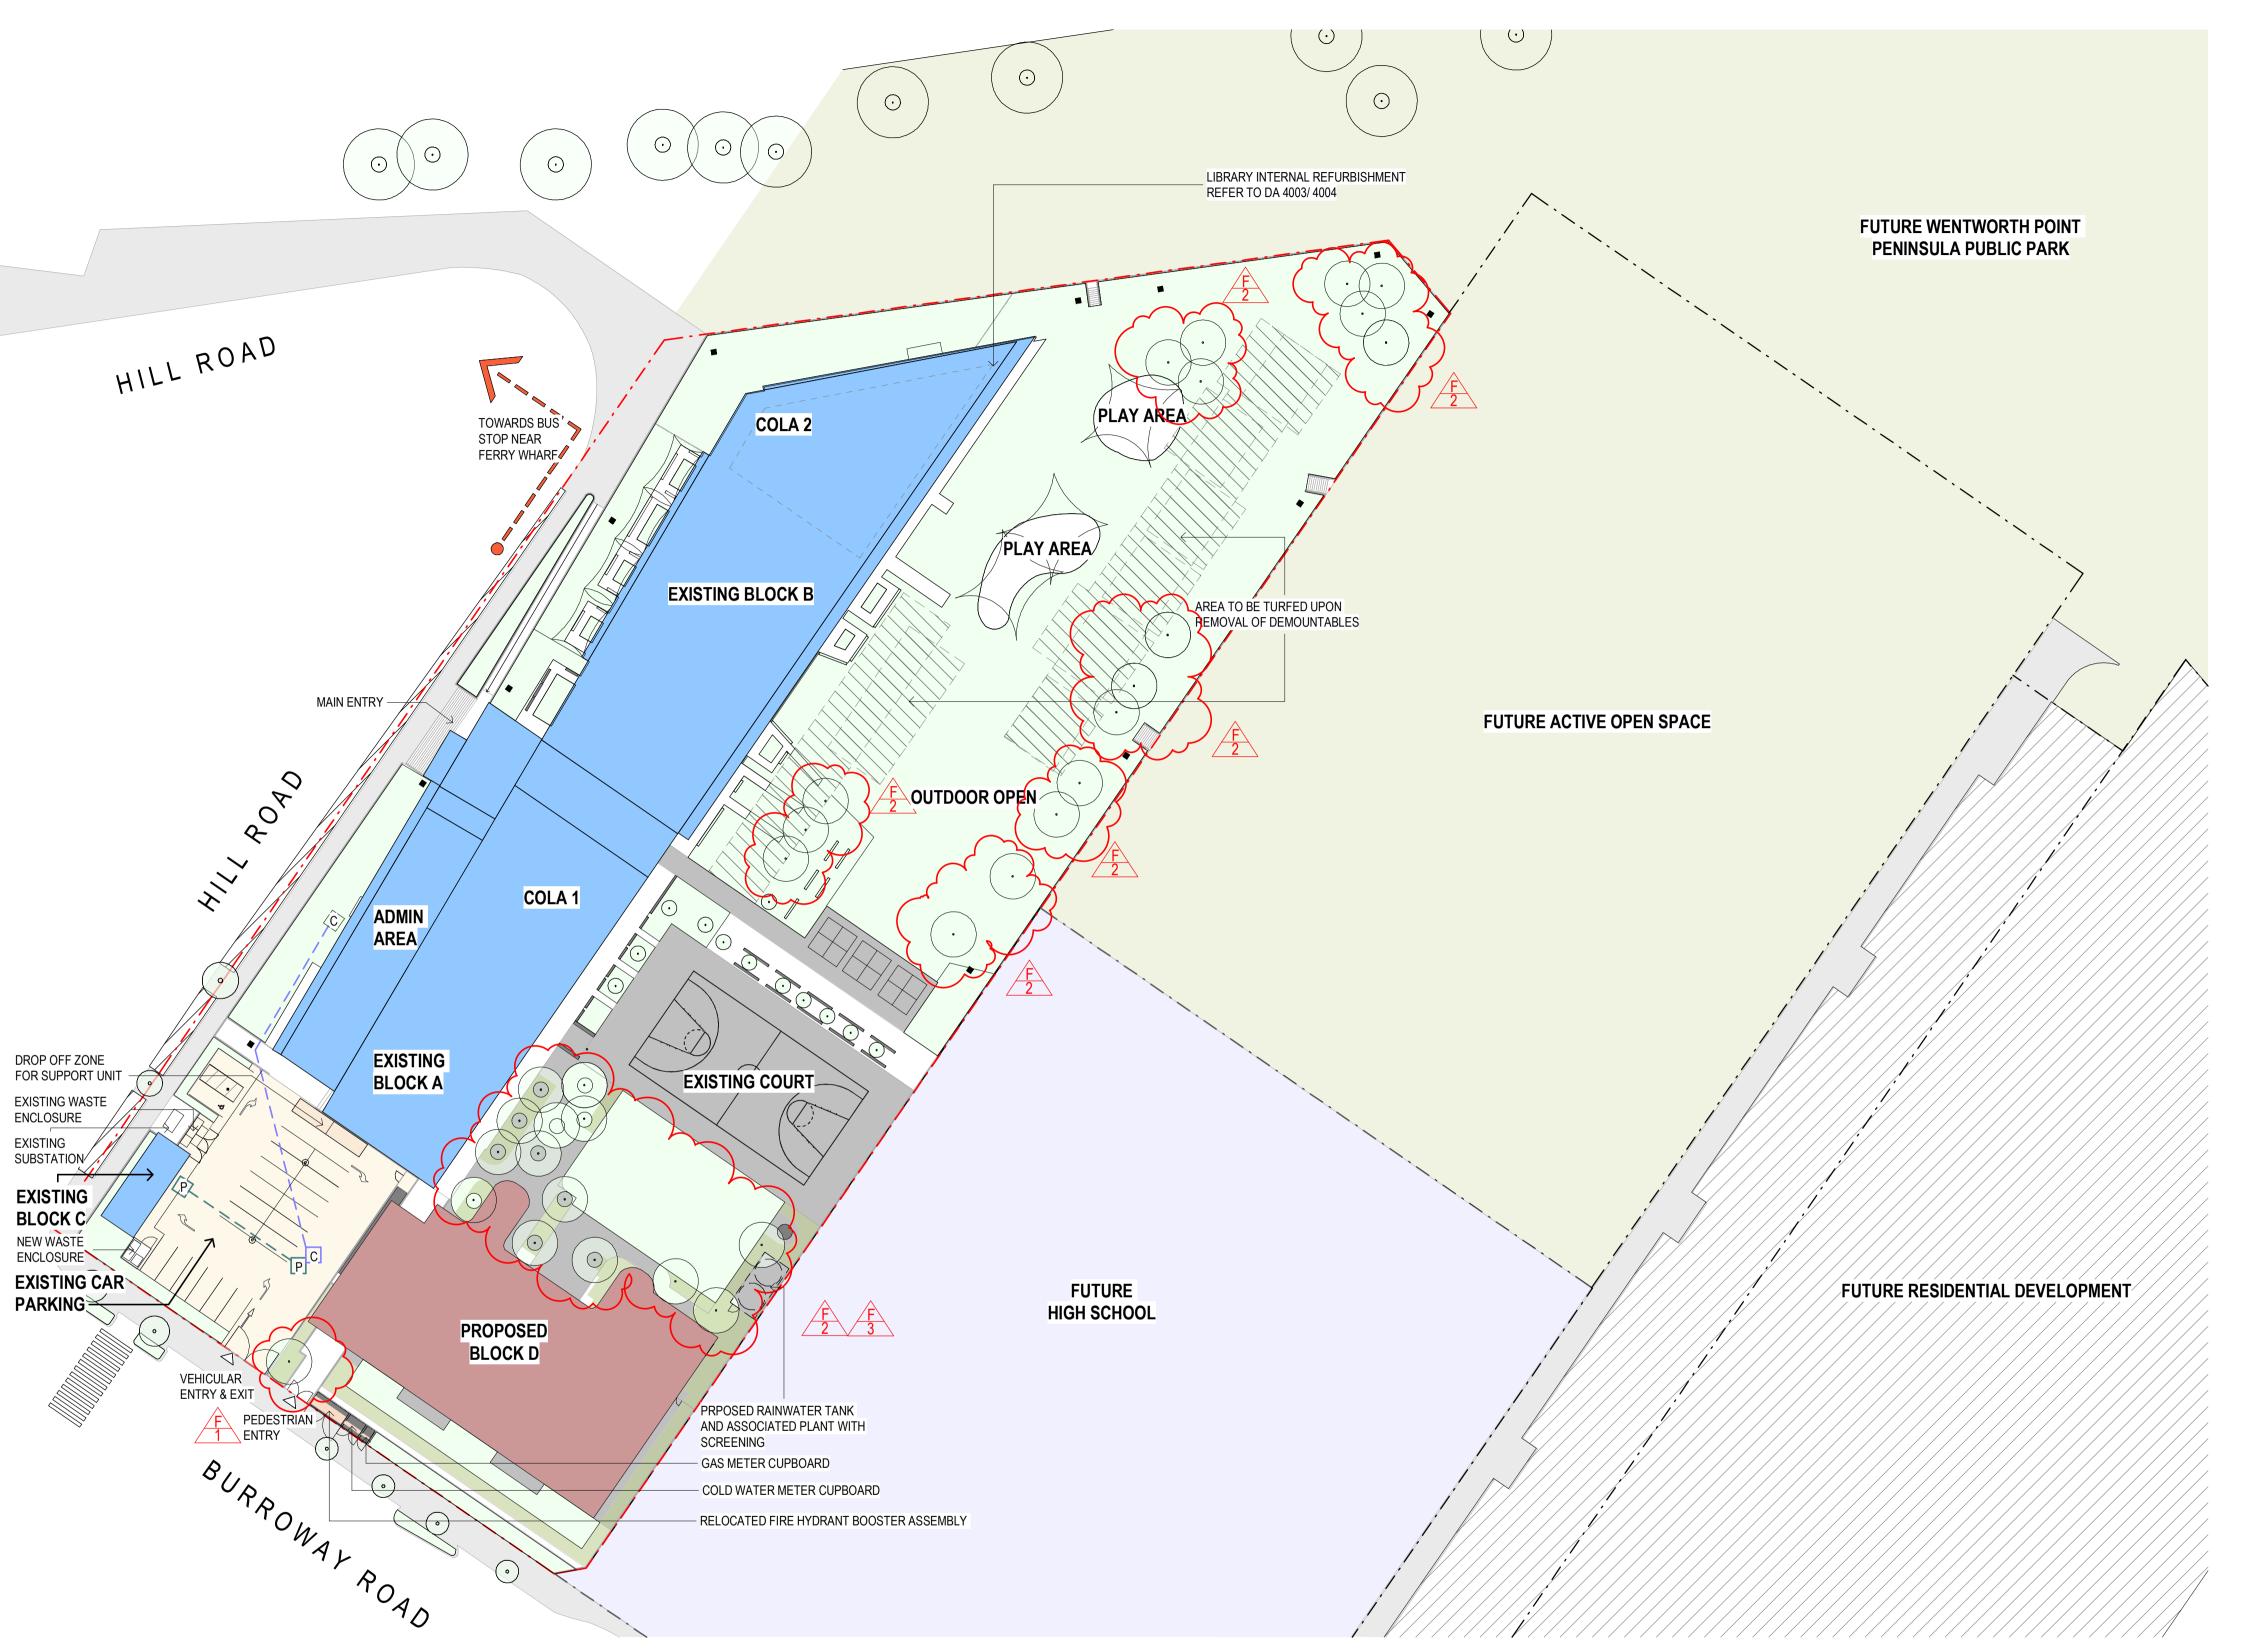

# OPEN PLAY SPACE

| Plotted and | checked by NB |                      |          |
|-------------|---------------|----------------------|----------|
| Verified    | RK            | Approved             | RK       |
| Drawing Cre | ated (date)   | Drawing Created (by) | RK BF    |
|             |               |                      | 10/10/23 |
| Scale       | Project No    | Drawing No           | Issue    |
| 1 : 500     | CD2103        | DA1105               | F        |

Date

21-04-2023 03-05-2023 01-06-2023 05-06-2023 22-09-2023 10-10-2023 Amendments Issue Description

Date

BCA & Access

Metro BC

Planning

Total Open Play Space - 8800m2 Approximately Design Student Population - 1012 Students Open Play Area Ration = 8.7 m2 / Student