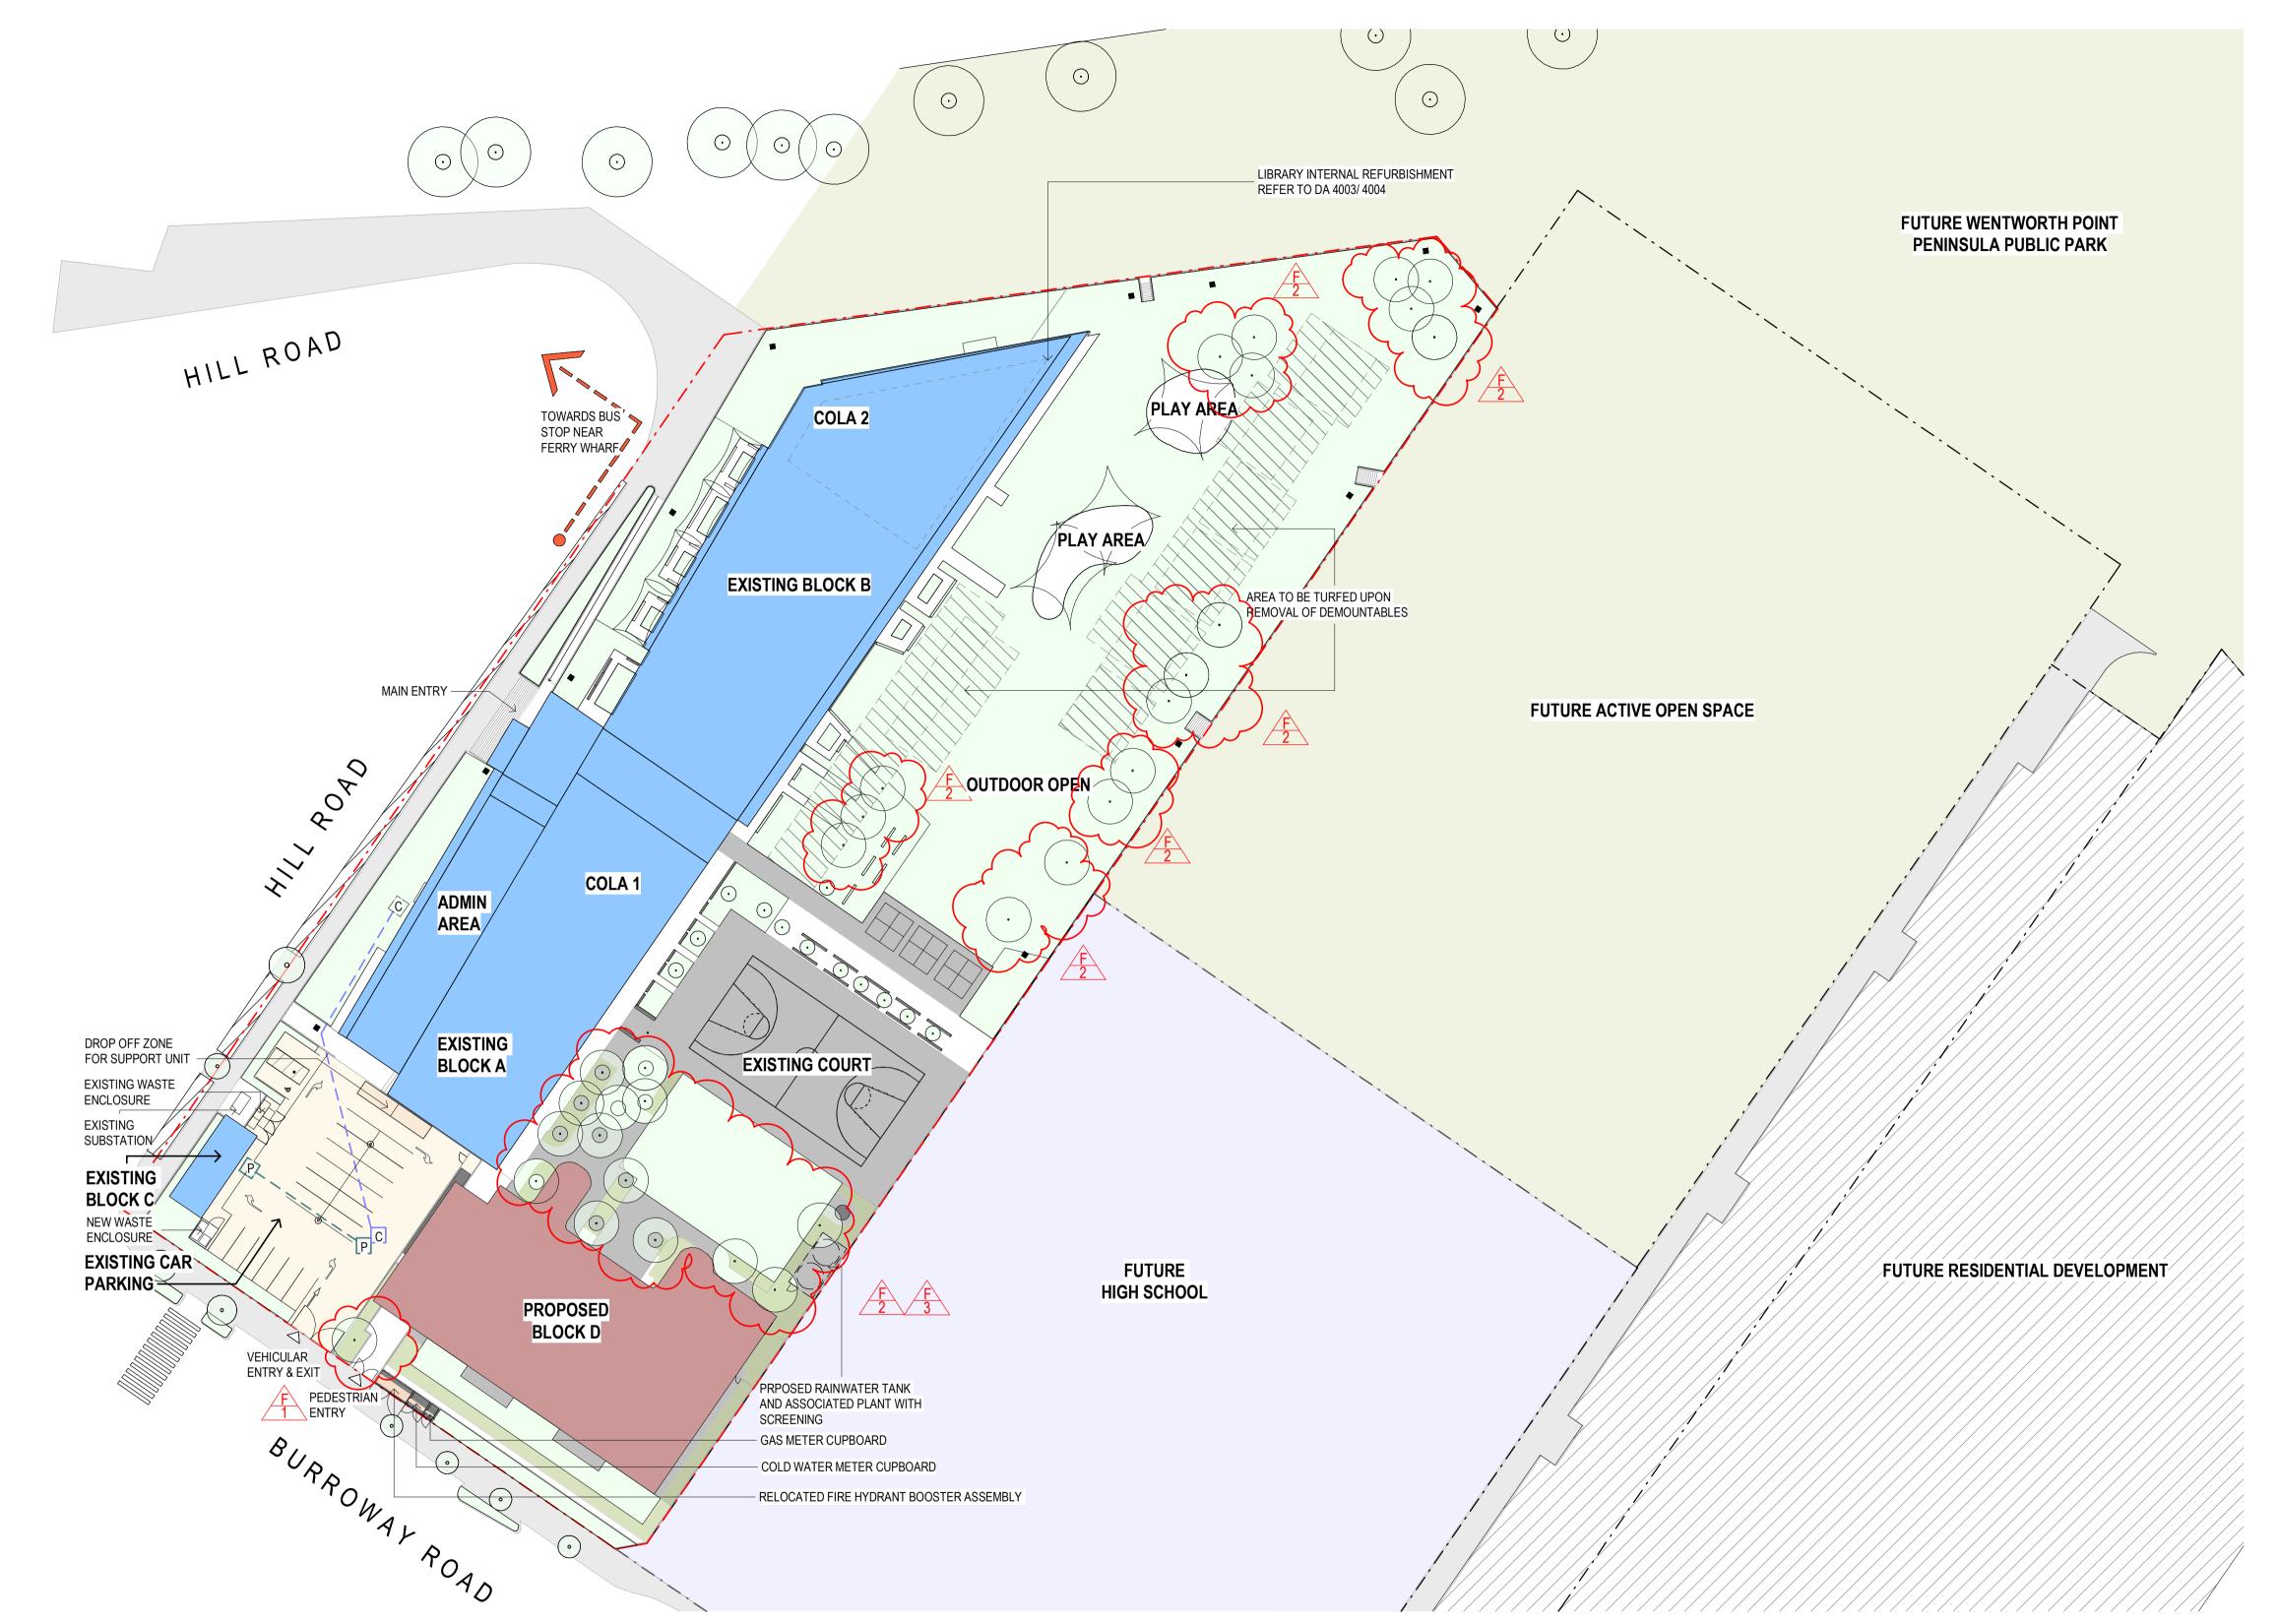

### PROPOSED SITE PLAN

Date

21-04-2023 03-05-2023 01-06-2023 05-06-2023 22-09-2023 10-10-2023 Amendments Issue Description

Date

BCA & Access

Metro BC

Planning

Total Open Play Space - 8800m2 Approximately Design Student Population - 1012 Students Open Play Area Ration = 8.7 m2 / Student