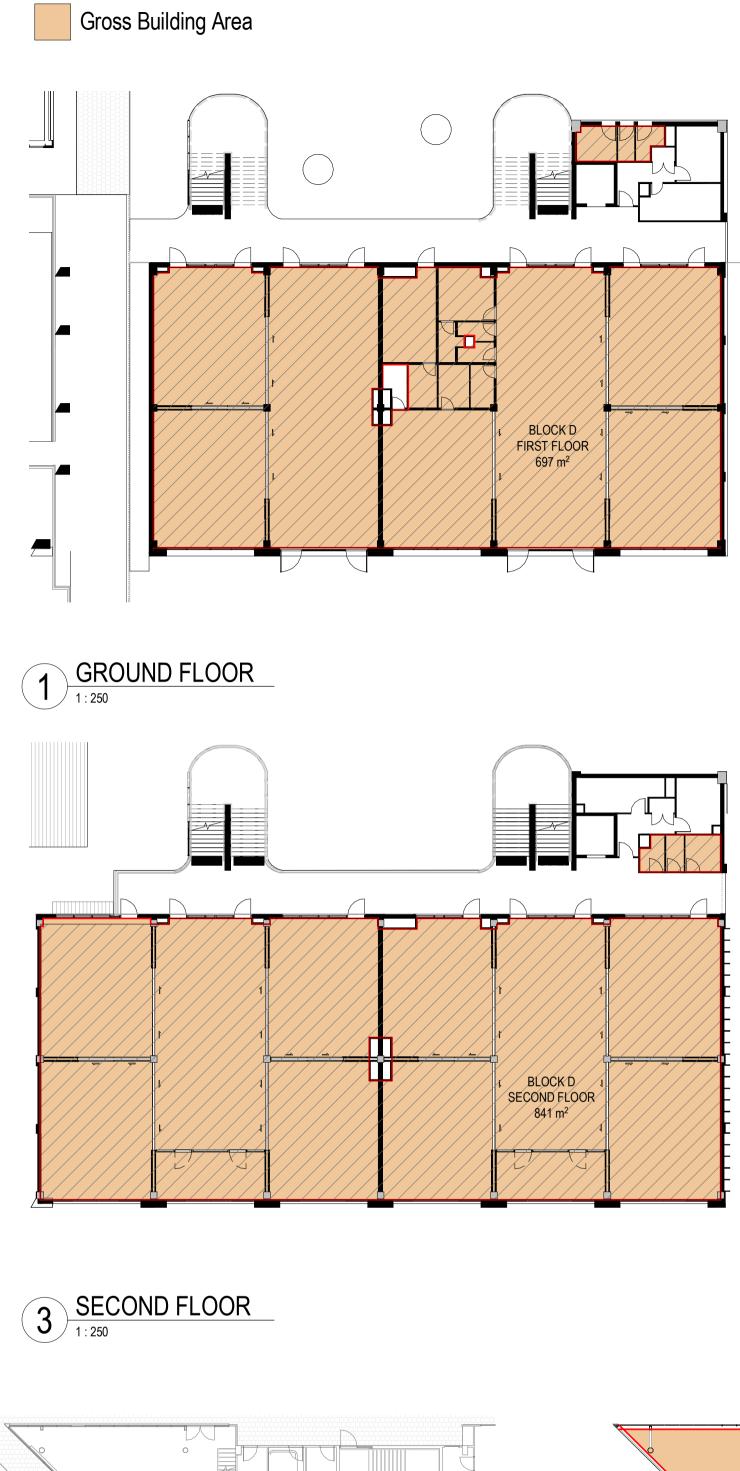

Education

Project Title Drawing Title

LIBRARY - FI Grand total: 1

> EX NE ТО

| GF             | A BLOCK D  |                     |
|----------------|------------|---------------------|
| LEVEL          | BLOCK NAME | AREA                |
|                |            |                     |
| GROUND FLOOR   | BLOCK D    | 696 m²              |
| FIRST FLOOR    | BLOCK D    | 840 m²              |
| SECOND FLOOR   | BLOCK D    | 841 m²              |
| THIRD FLOOR    | BLOCK D    | 841 m²              |
| Grand total: 8 |            | 3218 m <sup>2</sup> |

| GFA BLOCK B - AD | DITIONAL ARE      | A     |
|------------------|-------------------|-------|
| LEVEL            | <b>BLOCK NAME</b> | AREA  |
|                  |                   |       |
| IRST FLOOR       | BLOCK B           | 56 m² |
| 1                |                   | 56 m² |
|                  |                   |       |