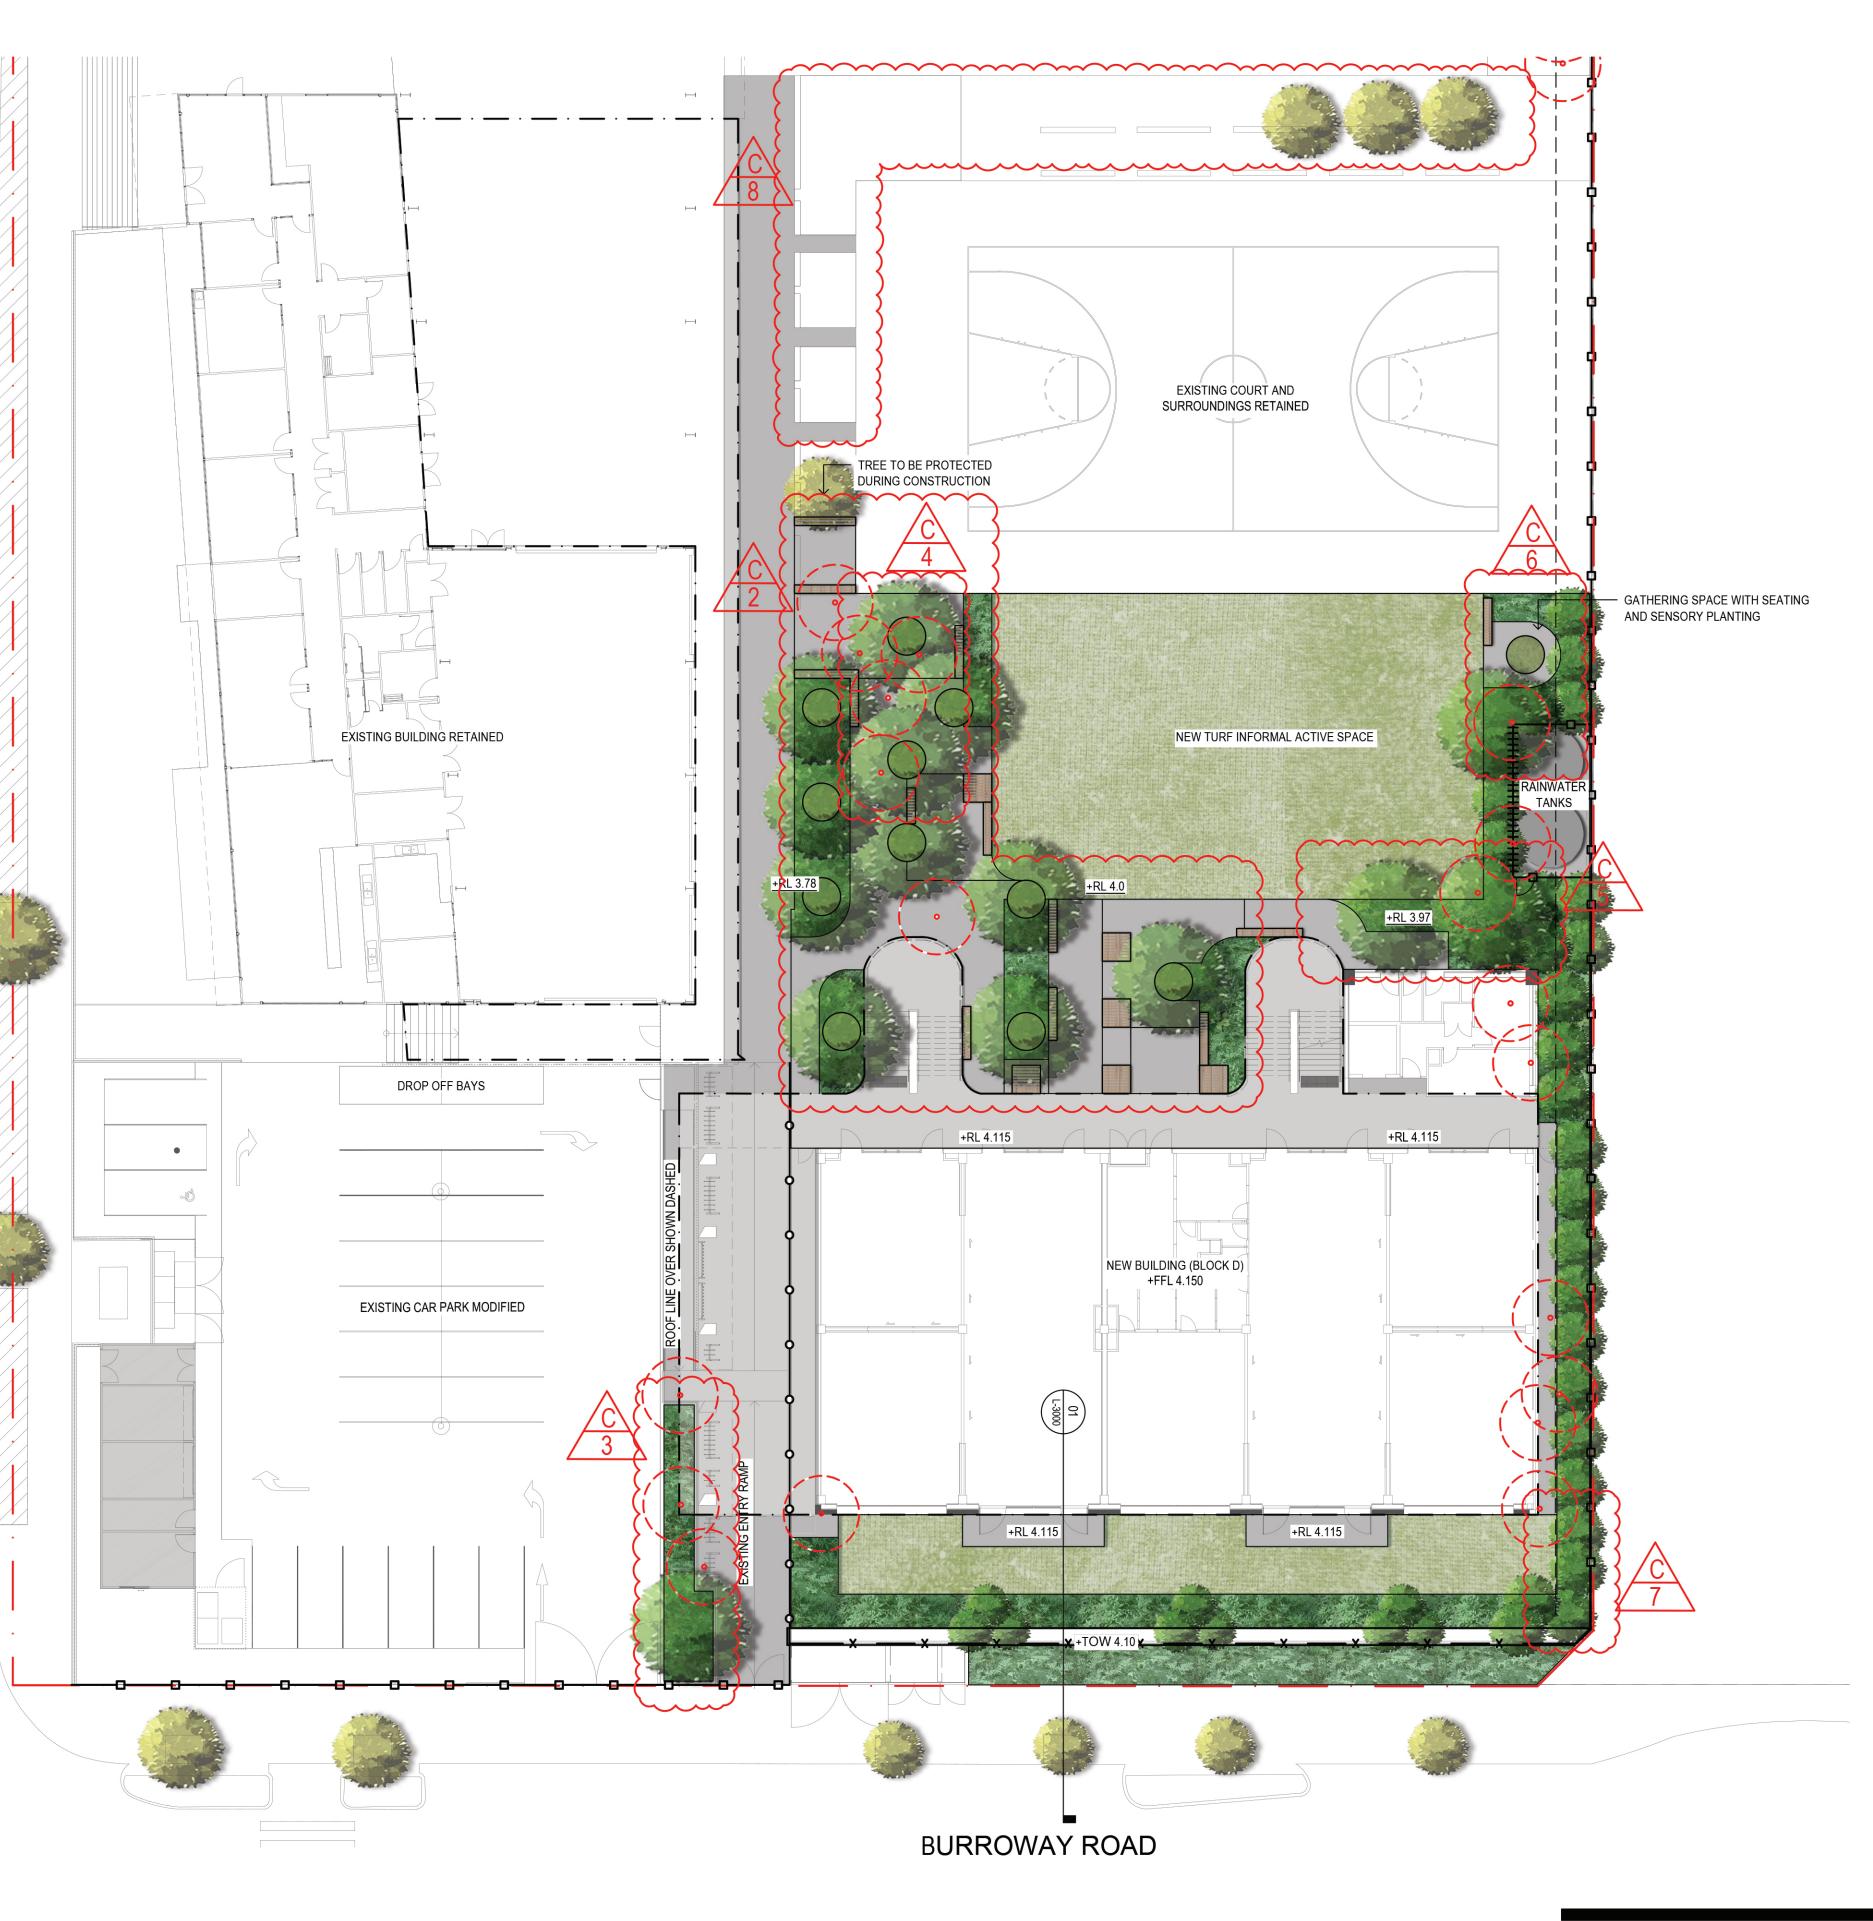

### LANDSCAPE PLAN

Verified FR Approved Drawing Created (date) 04/05/2023 Drawing Created (by) NN Scale Project No Drawing No Issue

A221033 L-2001

Plotted and checked by

1:200

С

|                  | LEGEND                                  |                                                                   |
|------------------|-----------------------------------------|-------------------------------------------------------------------|
|                  | - ·                                     | SITE BOUNDARY                                                     |
|                  | HARDWORKS                               |                                                                   |
| $\left( \right)$ |                                         | PLAIN CONCRETE                                                    |
|                  |                                         | EXISTING FENCE TO BE RETAINED                                     |
|                  | -= -== -== -                            | NEW BOUNDARY FENCE<br>1200MM HIGH ON RETAINING WALL               |
|                  | • • • • •                               | NEW BALUSTRADE                                                    |
|                  | +++++++++++++++++++++++++++++++++++++++ | SCREEN TO WATER TANKS                                             |
|                  |                                         | PLATFORM SEAT                                                     |
|                  |                                         | BENCH SEATING                                                     |
|                  | +RL 3.78                                | EXISTING LEVEL RETAINED                                           |
|                  | +RL 4.115                               | PROPOSED LEVEL                                                    |
|                  | SOFTWORKS                               |                                                                   |
|                  |                                         | PROPOSED TREE IN RAISED STEEL PLANTER<br>(1M HEIGHT x 1.8M ROUND) |
|                  | O                                       | EXISTING TREE TO BE RETAINED                                      |
|                  |                                         | EXISTING TREE TO BE REMOVED<br>(REFER TREE MANAGEMENT PLANT)      |
|                  |                                         | MASS PLANTING                                                     |
| -                |                                         |                                                                   |

### LANDSCAPE COLOURED PLAN

| 1:200        | A22        | 21033      | L-2002               |    | С     |
|--------------|------------|------------|----------------------|----|-------|
| Scale        | Project    | No         | Drawing No           |    | Issue |
|              |            |            |                      |    |       |
| Drawing Crea | ted (date) | 04/05/2023 | Drawing Created (by) | NN |       |
| Verified     |            | FR         | Approved             | FR |       |