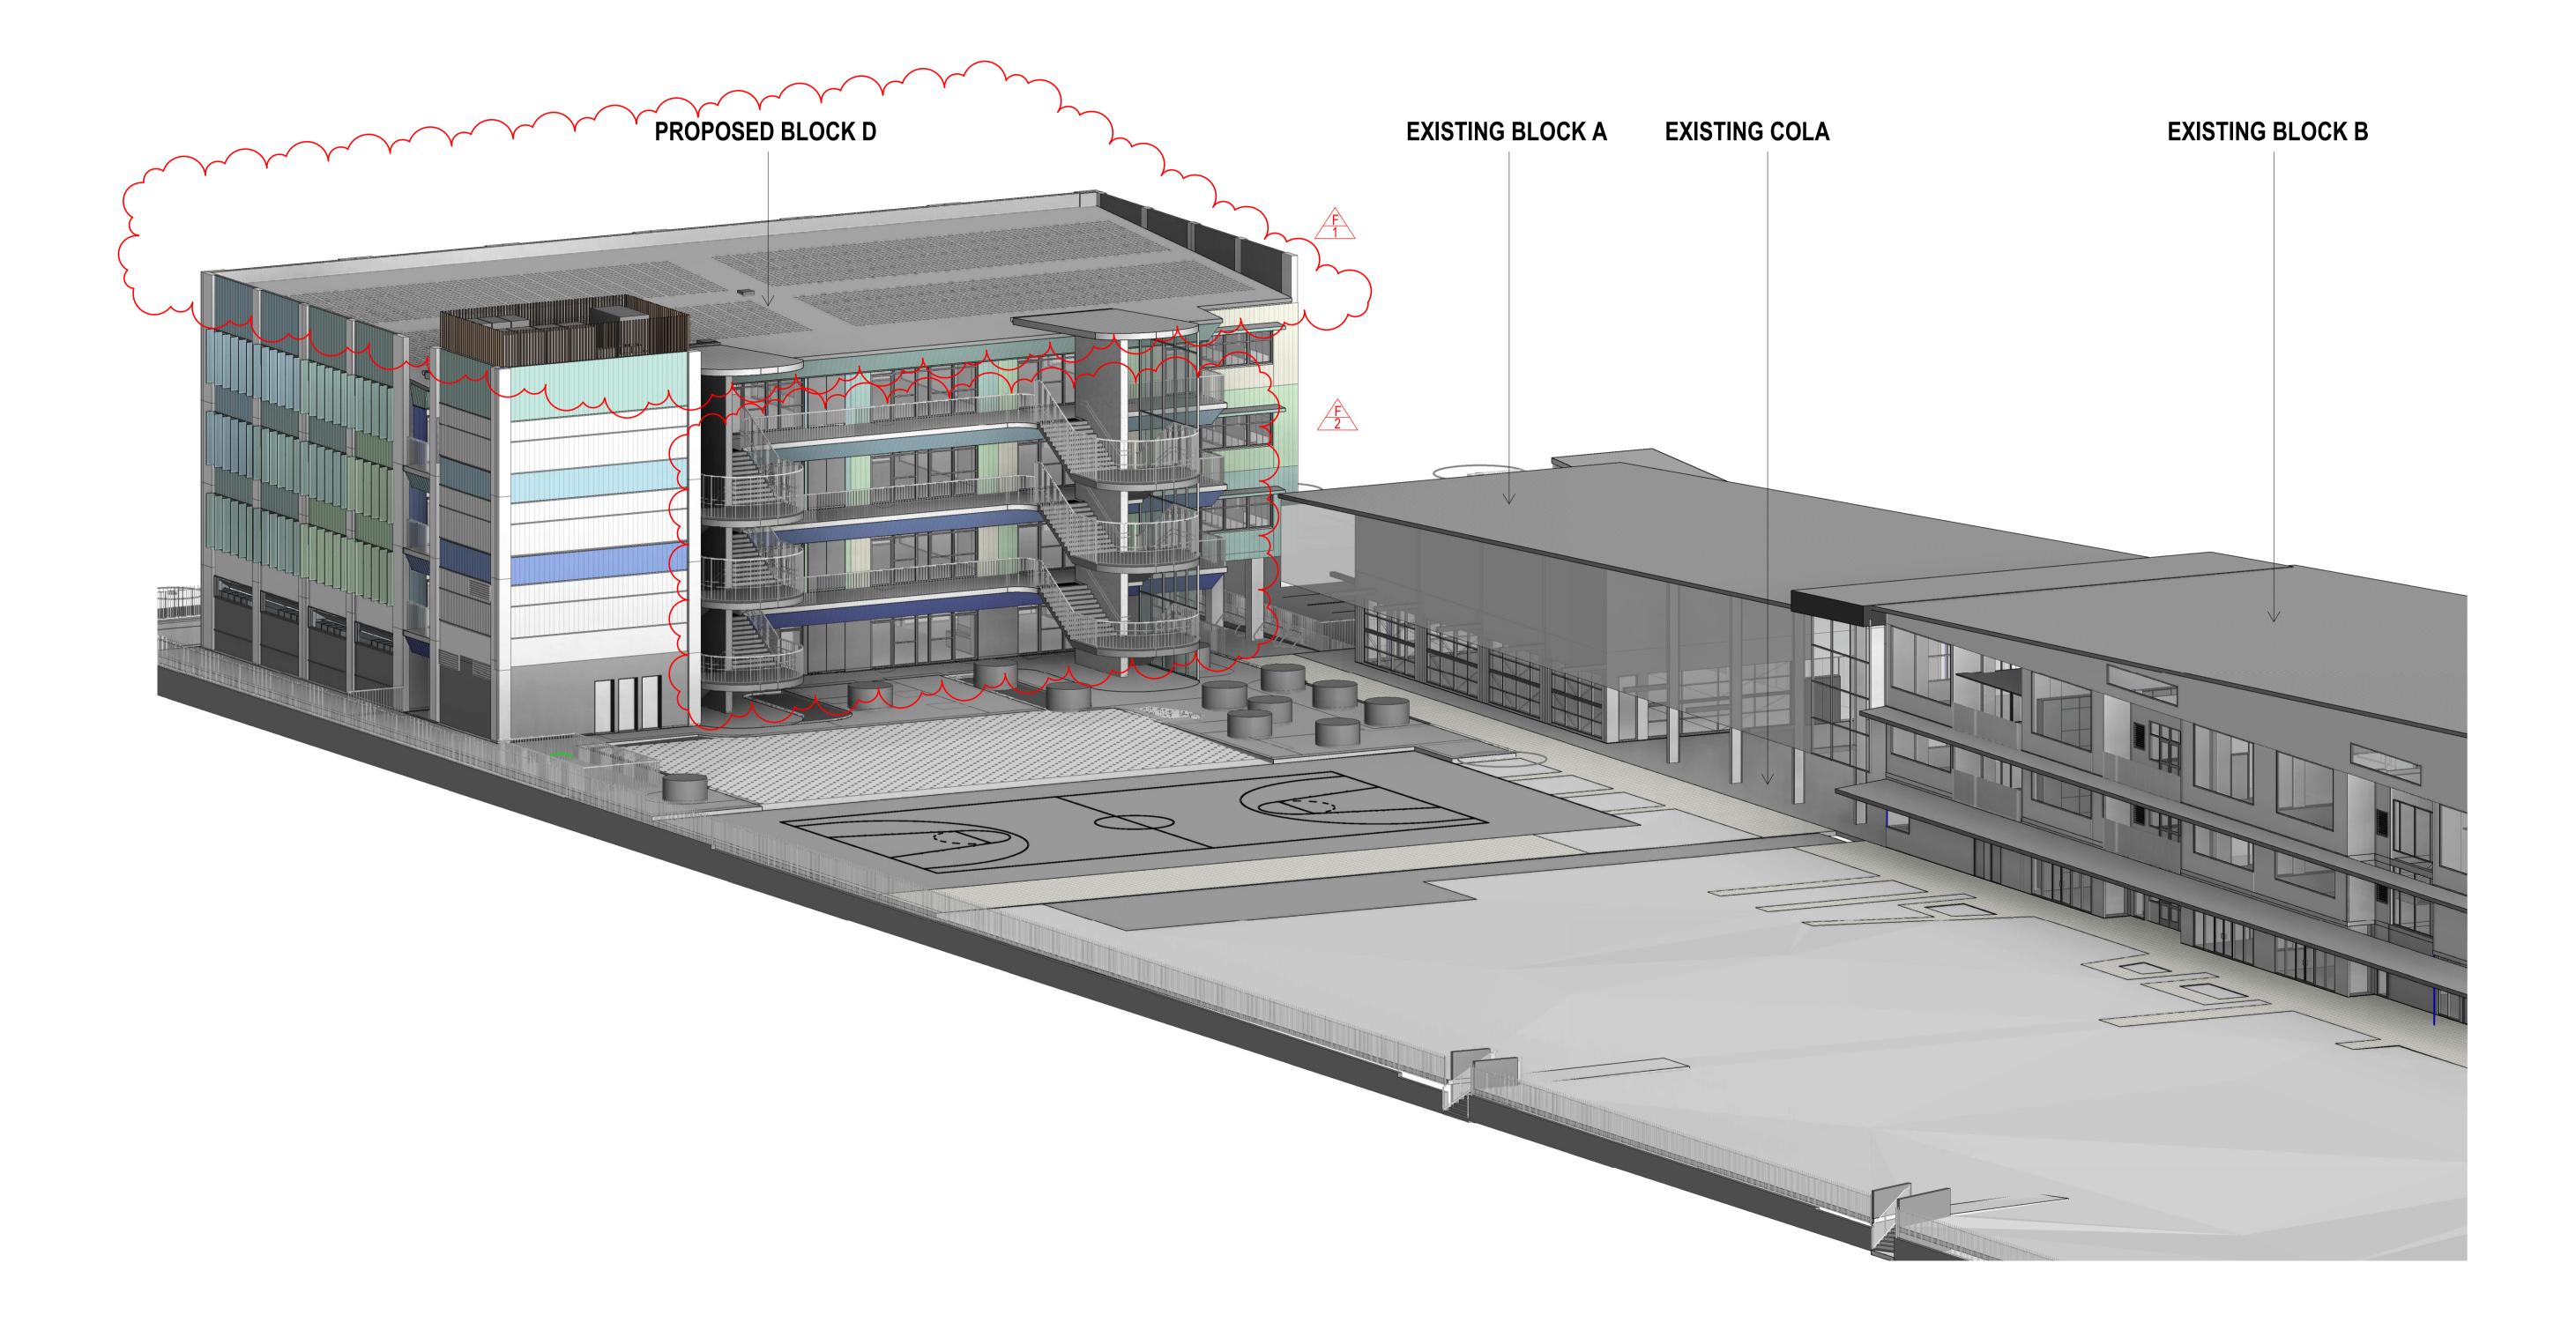

### BLOCK D PERSPECTIVE VIEW 01

This drawing is the copyright of Group GSA Pty Ltd and may not be altered, reproduced or transmitted in any form or by any means in part or in whole without the written permission of Group GSA Pty Ltd. All levels and dimensions are to be checked and verified on site prior to the commencement of any work, making of shop drawings or fabrication of components.Do not scale drawings. Use figured Dimensions.

### 1. PARAPET RAISED AND ROOF PITCH CHANGED TO 4 DEGREES. STAIR BALUSTRADE HEIGHT EXTENDED FOR BCA COMPLIANCE, HANDRAIL

WENTWORTH POINT PUBLIC SCHOOL EXPANSION

### BLOCK D PERSPECTIVE VIEW 02

This drawing is the copyright of Group GSA Pty Ltd and may not be altered, reproduced or transmitted in any form or by any means in part or in whole without the written permission of Group GSA Pty Ltd. All levels and dimensions are to be checked and verified on site prior to the commencement of any work, making of shop drawings or fabrication of components.Do not scale drawings. Use figured Dimensions.