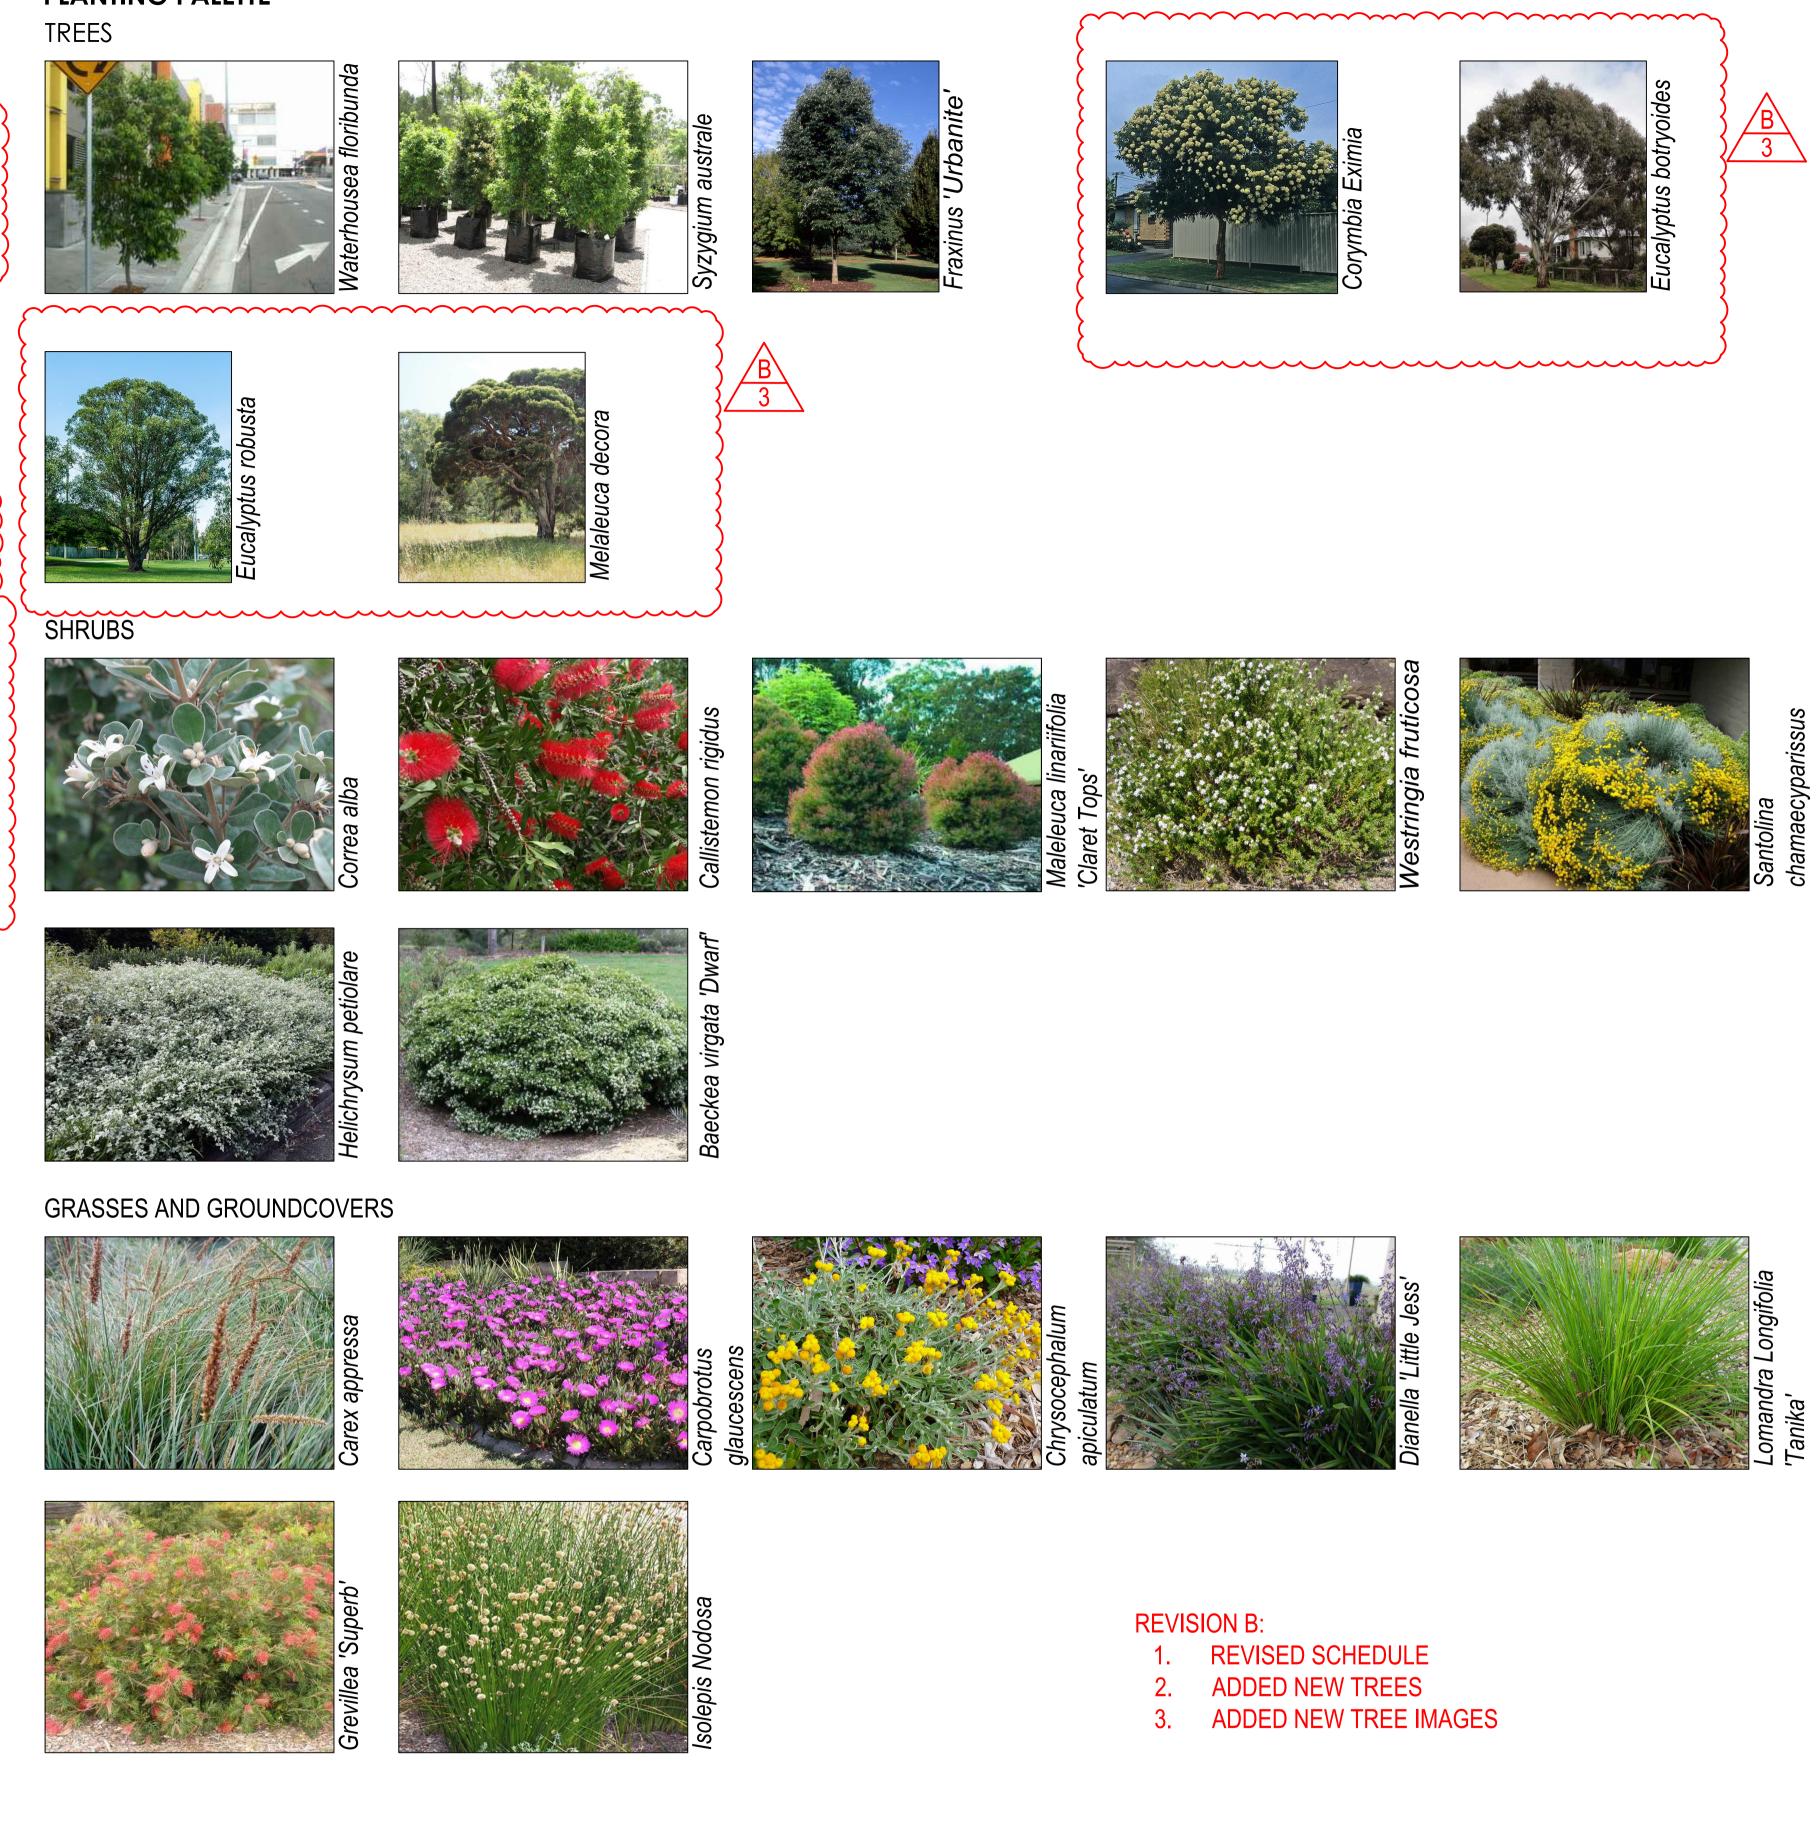

B

1

2

<u>B</u> 1

COMMON NAME

FEATURE TREES

| NATIVE | TREES |
|--------|-------|
|        |       |

| Swamp She-oak         | 15 x 6                                                                                                                        | 100 Litre                                                                                                                                                                                                                                                       | NE                                                                                                                                                                                                      |
|-----------------------|-------------------------------------------------------------------------------------------------------------------------------|-----------------------------------------------------------------------------------------------------------------------------------------------------------------------------------------------------------------------------------------------------------------|---------------------------------------------------------------------------------------------------------------------------------------------------------------------------------------------------------|
| Yellow Bloodwood      | 13 x 10                                                                                                                       | 100 Litre                                                                                                                                                                                                                                                       | Ν                                                                                                                                                                                                       |
| Bangalay              | 20m +                                                                                                                         | 100 Litre                                                                                                                                                                                                                                                       | Ν                                                                                                                                                                                                       |
| Swamp mahogany        | 20m +                                                                                                                         | 100 Litre                                                                                                                                                                                                                                                       | Ν                                                                                                                                                                                                       |
| min                   | ~~~~~~~~~~~~~~~~~~~~~~~~~~~~~~~~~~~~~~~                                                                                       | $\sim$                                                                                                                                                                                                                                                          |                                                                                                                                                                                                         |
|                       |                                                                                                                               |                                                                                                                                                                                                                                                                 |                                                                                                                                                                                                         |
| Little Jess Dianella  | 0.4 x 0.4                                                                                                                     | 150mm                                                                                                                                                                                                                                                           | Ν                                                                                                                                                                                                       |
|                       |                                                                                                                               |                                                                                                                                                                                                                                                                 |                                                                                                                                                                                                         |
| Lomandra Tanika       | 0.5 x 0.5                                                                                                                     | 150mm                                                                                                                                                                                                                                                           | Ν                                                                                                                                                                                                       |
| Honey Myrtle          | 1.0 x 0.8                                                                                                                     | 150mm                                                                                                                                                                                                                                                           | Ν                                                                                                                                                                                                       |
| Knobby Club Rush      | 1 x 0.5                                                                                                                       | 150mm                                                                                                                                                                                                                                                           | NE                                                                                                                                                                                                      |
| EASTERN BOUNDARY AREA |                                                                                                                               |                                                                                                                                                                                                                                                                 |                                                                                                                                                                                                         |
|                       | Yellow Bloodwood<br>Bangalay<br>Swamp mahogany<br>Little Jess Dianella<br>Lomandra Tanika<br>Honey Myrtle<br>Knobby Club Rush | Yellow Bloodwood       13 x 10         Bangalay       20m +         Swamp mahogany       20m +         Little Jess Dianella       0.4 x 0.4         Lomandra Tanika       0.5 x 0.5         Honey Myrtle       1.0 x 0.8         Knobby Club Rush       1 x 0.5 | Yellow Bloodwood13 x 10100 LitreBangalay20m +100 LitreSwamp mahogany20m +100 LitreLittle Jess Dianella0.4 x 0.4150mmLomandra Tanika0.5 x 0.5150mmHoney Myrtle1.0 x 0.8150mmKnobby Club Rush1 x 0.5150mm |

### NATIVE TREES

| >                             |                                         |           |           |       |
|-------------------------------|-----------------------------------------|-----------|-----------|-------|
| Melaleuca decora              | White Feather Honey Myrtle              | 6 x 4     | 100 Litre | NE    |
| Waterhousia floribunda        | Weeping Lilly Pilly                     | 10 x 10   | 100 Litre | N     |
| NATIVE SHRUBS                 | ~~~~~                                   |           |           |       |
|                               |                                         |           | I         |       |
| Backhousia myrtifolia         | Grey myrtle                             | 3 x 2     | 200mm     | NE    |
| Banksia robur                 | Swamp banksia                           | 3 x 2     | 200mm     | N     |
| Callistemon rigidus           | Stiff Bottlebrush                       | 1.5 x 1.5 | 200mm     | NE    |
| Casuarine "Green Wave"        | Green Wave                              | 2 x 2     | 200mm     | Ν     |
| Correa species                | Native Fuschia                          | 1 x 1     | 200mm     | Ν     |
| Melaleuca "Claret Tops"       | Honey Myrtle                            | 1.0 x 0.8 | 200mm     | Ν     |
| Melaleuca nodosa              | Prickly-leaved paperbark                | 3 x 2.5   | 200mm     | NE    |
| Philotheca "Profusion"        | Wax flower                              | 1.5 x 1.5 | 200mm     | Ν     |
| Leptopsermum species          | Tea tree                                | 1 x 1     | 200mm     | Ν     |
| Vestringia fruticosa          | Native Rosemary                         | 1.5 x 1.5 | 200mm     | Ν     |
| NATIVE GRASSES & GROUNDCOVERS | ~~~~~~~~~~~~~~~~~~~~~~~~~~~~~~~~~~~~~~~ | ·····     | ······    | ····· |
|                               |                                         |           |           |       |
| Carex apressa                 | Tall sedge                              | 0.8 x 0.6 | 150mm     | NE    |
| Dianella 'Little Jess'        | Little Jess Dianella                    | 0.4 x 0.4 | 150mm     | N     |
| Lomandra longafolia 'Tanika'  | Lomandra Tanika                         | 0.5 x 0.5 | 150mm     | N     |
| Isolepis nodosa               | Knobby Club Rush                        | 1 x 0.5   | 150mm     | NE    |

### STREET INTERFACE BURROWAY ROAD

### NATIVE SHRUBS/FEATURE PLANTING

| Banksia spinulosa  | Hairpin Banksia | 1.5 x 1.5 | 200mm | N |
|--------------------|-----------------|-----------|-------|---|
| Doryanthes excelsa | Gymea Lily      | 1.5 x 1.5 | 200mm | Ν |
|                    |                 |           |       |   |

### NATIVE GRASSES & GROUNDCOVERS

| Carpobrotus glaucescens           | Pigface                | 0.3 x 1.5 | 150mm | N  |
|-----------------------------------|------------------------|-----------|-------|----|
| Chrysocephalum apiculatum         | Yellow Buttons         | 0.3 x 0.5 | 150mm | N  |
| Dianella species                  | Flax Lilly             | 0.4 x 0.4 | 150mm | N  |
| Grevillea "Superb"                | Spiderflower           | 1.2 x 1   | 150mm | N  |
| Lomandra longifolia 'Tanika'      | Lomandra Tanika        | 0.5 x 0.5 | 150mm | N  |
| Ficinia nodosa                    | Knobby Club Rush       | 1 x 0.5   | 150mm | NE |
|                                   | SENSORY GARDEN         |           |       |    |
| Aloysia triphylla                 | Lemon Verbena          | 3.0 x 3.0 | 200mm | E  |
| Baeckea virgata ''dwarf'          | Dwarf Baeckea          | 0.8 x 0.8 | 200mm | N  |
| Citrus hystrix                    | Kaffir Lime            | 3.0 x 3.0 | 200mm | E  |
| Dwarf citrus                      | Dwarf Lemon            | 1.5 x 1.0 | 200mm | E  |
| Helichrysum petiolare             | Licorice Plant         | 0.5 x 1.5 | 150mm | E  |
| Lavandula Sstoechas "Avonview"    | Lavander               | 1 x 1     | 200mm | E  |
| Pelargonium citranellum           | Lemon scented geranium | 0.5 x 1   | 200mm | E  |
| Rosmarinus officinalis            | Rosemary               | 0.5 x 1   | 200mm | E  |
| Santonlina chaemacyparissus       | Cotton lavander        | 0.6 x 1   | 150mm | E  |
| Syzygium species                  | Lilly Pilly            | 2.0 x 1.0 | 45L†  | N  |
| Stachys byzantina                 | Lambs ears             | 0.2 x 0.4 | 150mm | E  |
| NE - Native/Endemic to Local Area |                        |           |       |    |
| N-Native                          |                        |           |       |    |
| E - Exotic                        |                        |           |       |    |