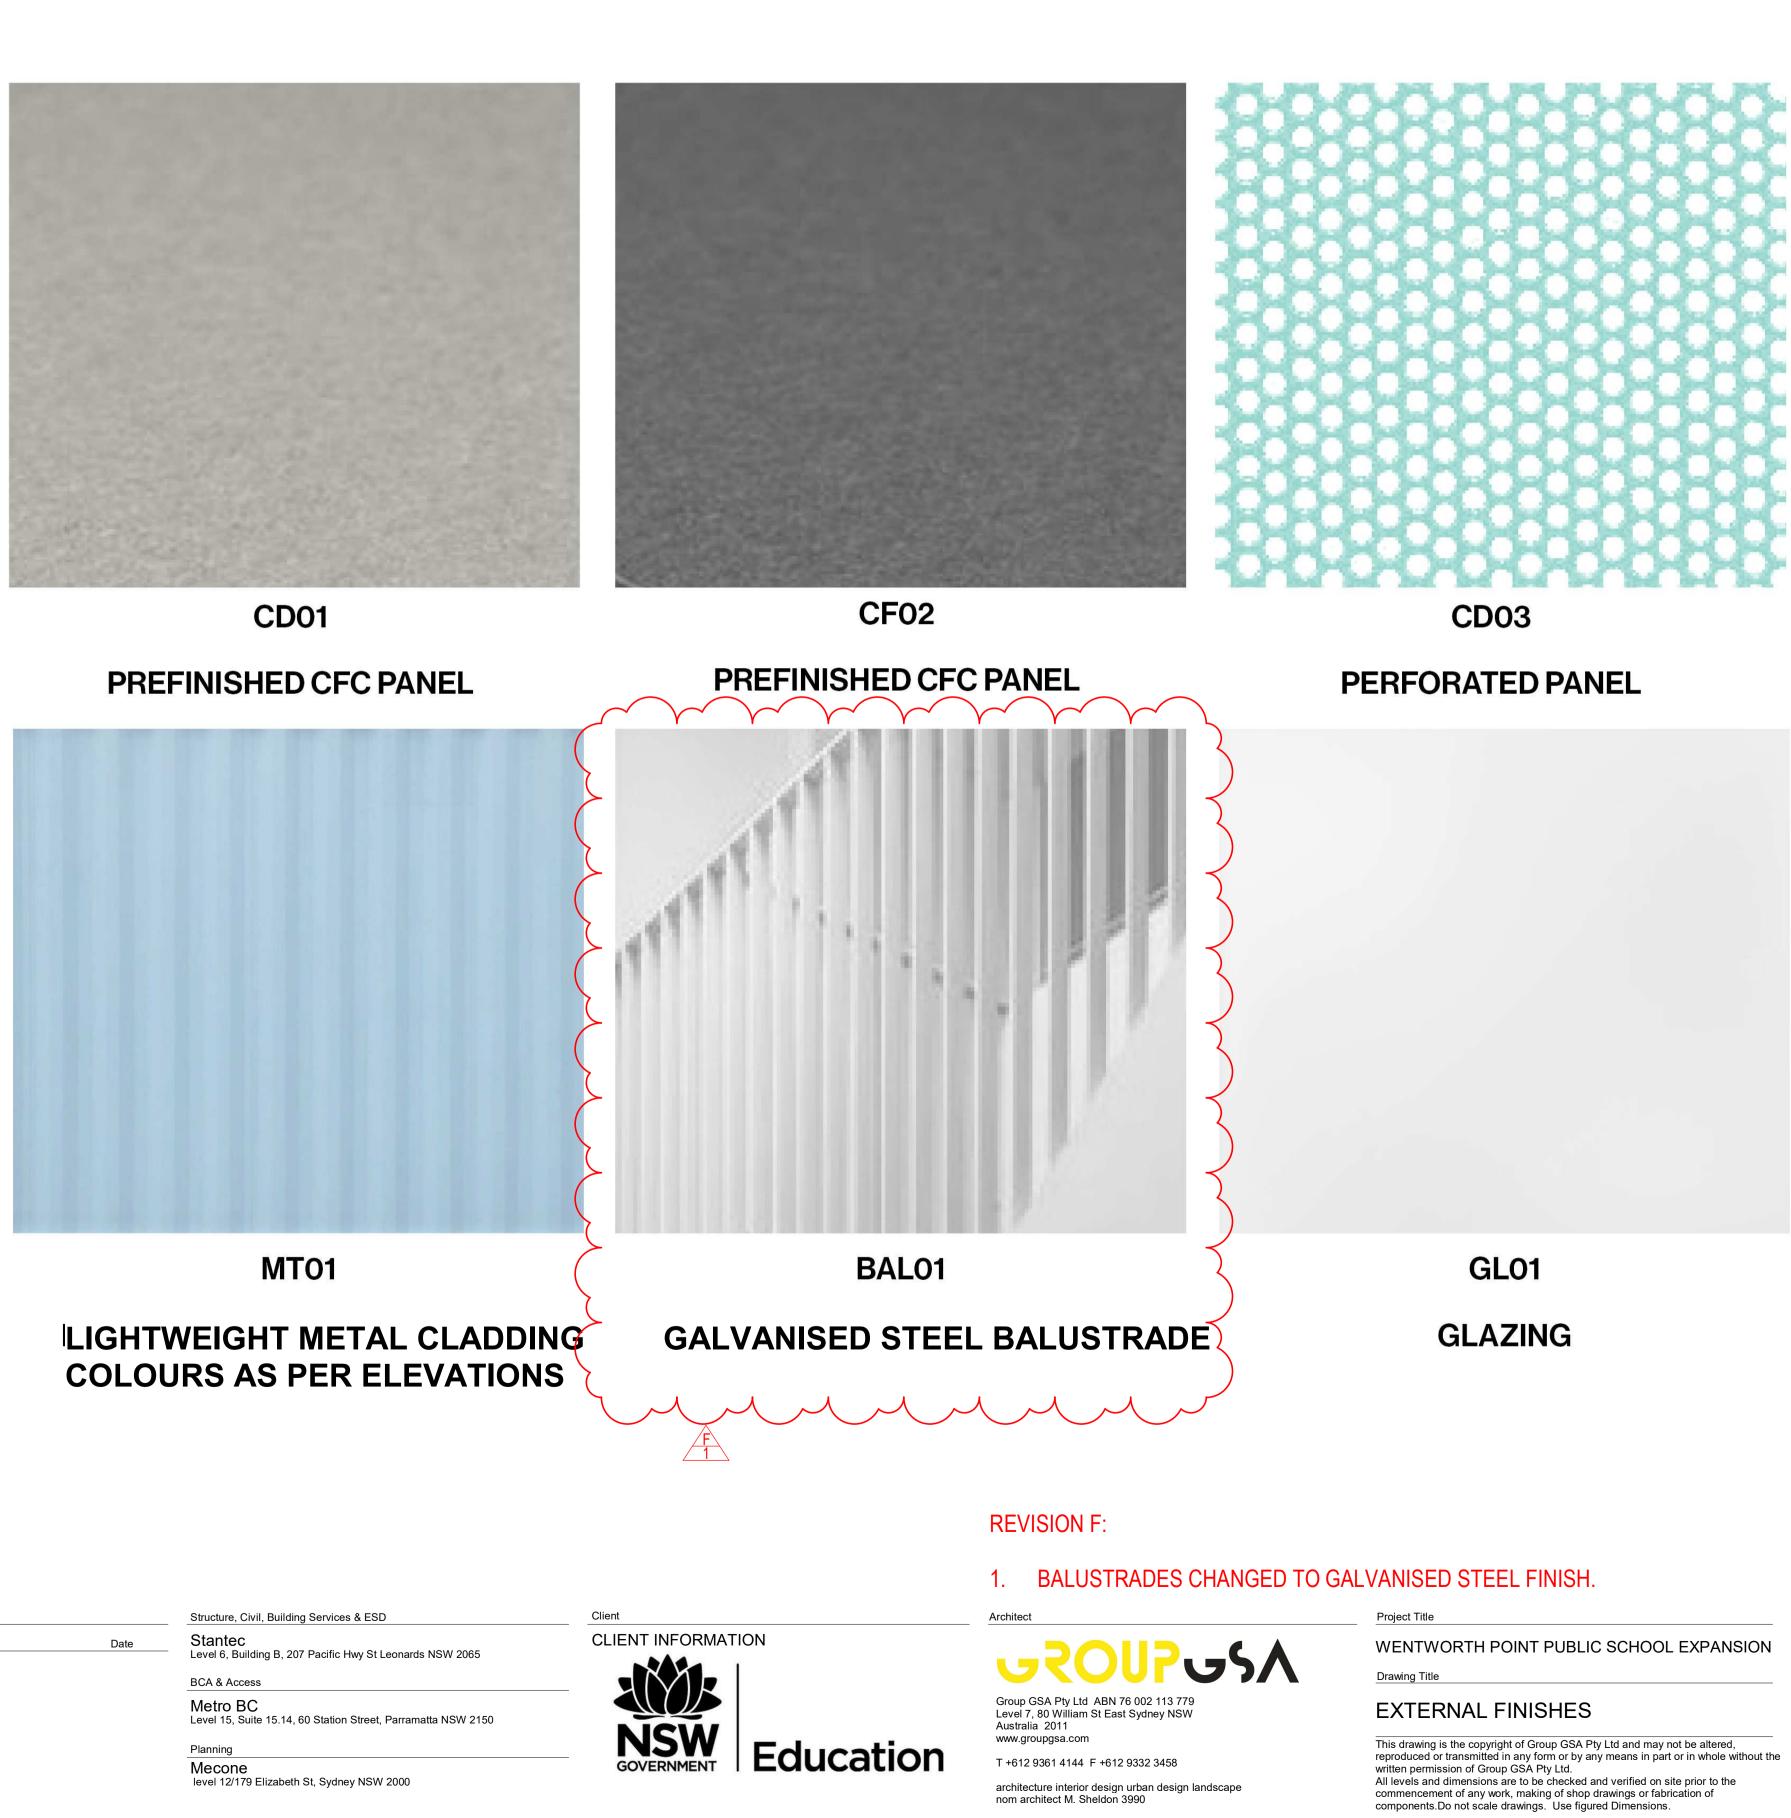

# **REVISION F:**

www.groupgsa.com

Group GSA Pty Ltd ABN 76 002 113 779 Level 7, 80 William St East Sydney NSW Australia 2011

T +612 9361 4144 F +612 9332 3458

nom architect M. Sheldon 3990

architecture interior design urban design landscape

CD01 - PREFINISHED CFC PANEL

CD02 - PREFINISHED CFC PANEL

CD03 - PERFORATED METAL PANEL

CN01 - PRECAST/ FF FORM CONCERETE

AL01 - POWDERCOATED BALUSTRADE

MT02 - METAL FRAMING

Level 15, Suite 15.14, 60 Station Street, Parramatta NSW 2150

level 12/179 Elizabeth St, Sydney NSW 2000

CD03 - PERFORATED METAL PANEL CN01 - PRECAST/ FF FORM CONCERETE AL01 - POWDERCOATED BALUSTRADE

MT01 - LIGHTWEIGHT METAL CLADDING